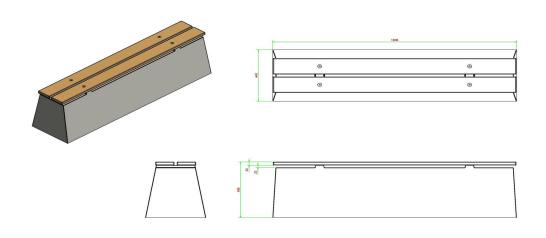

# **Specifications Bench DeLuxe Natural Concrete**

Product code BB.DL Seat height 50 cm Colour Natural concrete Material seat Bamboo Dimensions (L x W x H) 180 x 45 x 50 cm Number of seats 4 Dimensions seat 180 x 30 cm Weight 700 kg