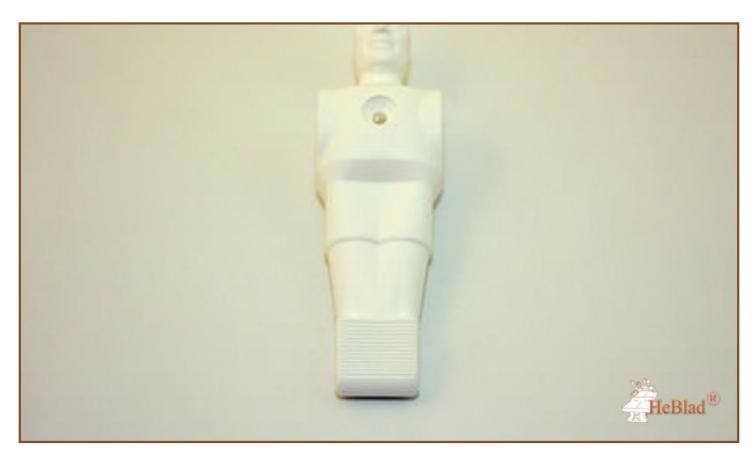

## White footballfigure

Product code: HB.FB.DOLL.Whit

Playing figure suited for a rod or bar with a diameter of 16mm. The figures are made of unbreakable synthetic material, even unbreakable at temperatures below freezing point. Available in 8 different colours. The football players can be ordered as a complete team. That set consists of 11 players including fixing material, of course also in 8 different colours.