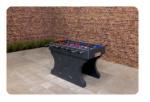

### **Universal Base plate for Benches**

Product code: OP.BB

The base plate of  $248 \times 120$  cm is specifically designed to be placed under HeBlad's concrete benches and table football table. These HeBlad products have exactly the right weight to prevent them from sliding on the diamond profile of this base plate.

#### Bottom plates from HeBlad

All HeBlad products are made with the same strength and cast from one piece of concrete. This may mean that a bottom plate is desirable for stability. Placing a base plate also prevents the ground from collapsing under the game table. We have designed a special base plate for every HeBlad product. Think of base plates for the ping pong table or a picnic set. In most cases the base plate is optional, you order it separately from the product to be installed. In some cases we have integrated the base plate into the design. This is where the bottom plate is attached. Take the concrete park bench or DeLuxe concrete bench.