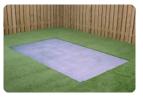

### **Universal Base plate for Benches**

Product code: OP.BB

The base plate of  $248 \times 120$  cm is specifically designed to be placed under HeBlad's concrete benches and table football table. These HeBlad products have exactly the right weight to prevent them from sliding on the diamond profile of this base plate.

The base plate is not only suitable for HeBlad products. For example, you can also place this base plate under your own park bench. It is most likely a good idea to anchor the bench in the base plate. For an additional charge, we can even include cutouts in the base plate, so that your bench fits exactly on the base plate. For this we ask you to contact us in advance.

What makes the base plate so special?

In addition to the stability that the base plate guarantees, the ground diamond profile ensures that the plate does not become slippery when exposed to water or moisture. Placing a base plate under your bench protects you from weeds and unwanted growth of grass or moss near the bench. Any grass around the base plate can be mowed easily and neatly, because the plate can easily be placed in the ground at cutting height.