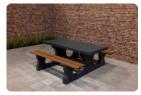

### **Universal Base plate for Benches**

Product code: OP.BB

The base plate of  $248 \times 120$  cm is specifically designed to be placed under HeBlad's concrete benches and table football table. These HeBlad products have exactly the right weight to prevent them from sliding on the diamond profile of this base plate.

The base plate is not only suitable for HeBlad products. For example, you can also place this base plate under your own park bench. It is most likely a good idea to anchor the bench in the base plate. For an additional charge, we can even include cutouts in the base plate, so that your bench fits exactly on the base plate. For this we ask you to contact us in advance.

#### Concrete bench base plate specifications

What are the dimensions of the base plate? With a size of  $246 \times 120 \times 10$  cm and a weight of 525 kg, the base plate is quite a solid product. For this reason, the sheet is loaded directly onto the truck from production in our factory in Hapert, the Netherlands, using a loading and unloading crane. It is important to check the delivery conditions in advance, because the truck with crane cannot just arrive on location anywhere.