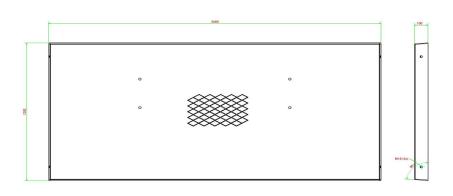

### **Universal Base plate for Benches**

Product code: OP.BB

The base plate of  $248 \times 120$  cm is specifically designed to be placed under HeBlad's concrete benches and table football table. These HeBlad products have exactly the right weight to prevent them from sliding on the diamond profile of this base plate.

#### Concrete bench base plate specifications

What are the dimensions of the base plate? With a size of  $246 \times 120 \times 10$  cm and a weight of 525 kg, the base plate is quite a solid product. For this reason, the sheet is loaded directly onto the truck from production in our factory in Hapert, the Netherlands, using a loading and unloading crane. It is important to check the delivery conditions in advance, because the truck with crane cannot just arrive on location anywhere.

# **Specifications Universal Base plate for Benches**

Product code OP.BB Weight 525 kg

Colour Naturel beton Finishing base plate Anti-slip (window) profile

Dimensions (L x W x H) 248 x 120 x 7 cm lifting device Concrete screw sleeve

Dimensions (L x W x H) 248 x 120 x 7 cm lifting device Concrete screw sleeve M16 on 4 sides