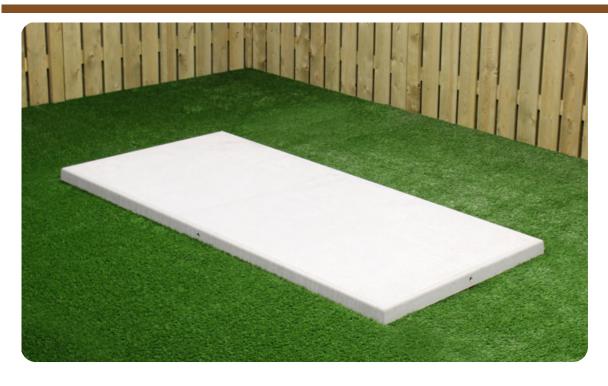

### **Universal Base plate for Benches**

Product code: OP.BB

The base plate of  $248 \times 120$  cm is specifically designed to be placed under HeBlad's concrete benches and table football table. These HeBlad products have exactly the right weight to prevent them from sliding on the diamond profile of this base plate.

What makes the base plate so special?

In addition to the stability that the base plate guarantees, the ground diamond profile ensures that the plate does not become slippery when exposed to water or moisture. Placing a base plate under your bench protects you from weeds and unwanted growth of grass or moss near the bench. Any grass around the base plate can be mowed easily and neatly, because the plate can easily be placed in the ground at cutting height.

#### Concrete bench base plate specifications

What are the dimensions of the base plate? With a size of  $246 \times 120 \times 10$  cm and a weight of 525 kg, the base plate is quite a solid product. For this reason, the sheet is loaded directly onto the truck from production in our factory in Hapert, the Netherlands, using a loading and unloading crane. It is important to check the delivery conditions in advance, because the truck with crane cannot just arrive on location anywhere.

# **Specifications Universal Base plate for Benches**

Product code OP.BB Weight 525 kg

Colour Naturel beton Finishing base plate Anti-slip (window) profile

Dimensions (L x W x H) 248 x 120 x 7 cm lifting device Concrete screw sleeve