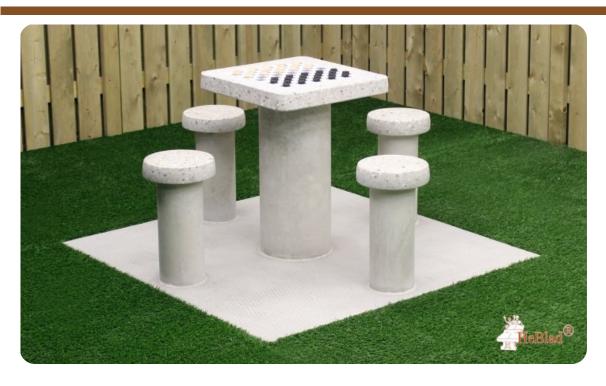

## **Checkers/Drafts Table Polished Concrete (4P)**

Product code: GT.CK.G4

This concrete set consists of a bottom plate with a draughts table and four seats. Very elegant looking table to play on, suitable for any place where Young and Old are looking for entertainment and fun.

The 100 fields (50 white and 50 black) are made of marble and hard granite rock, natural stones, which are integrated into the concrete by us.

The bottom plate measures  $59 \times 149$  cm. By removing  $2 \times 5$  paving stones from the schoolyard a space of  $60 \times 150$  cm is created. We want to place the table in this "gap" so that the bottom plate is fully integrated into the schoolyards pavement.

In case, you want to place the table in a park, the plate can be levelled with the grass so that the upper side of the concrete plate matches the cutting height.

Placing is included in the price. Preliminary work must be finished before delivery. Like all other tables and benches of HeBlad, this table is moulded entirely in one piece of high quality concrete. After the hardening- and drying process the tables are polished.

## **Specifications Checkers/Drafts Table Polished** Concrete (4P)

Product code GT.CK.G4 Seat height 50 cm Weight Colour Natural concrete 750 kg

Tabletop and seats polished Finishing base plate