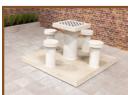

## Checkers/Drafts Table Polished Concrete (2P)

Product code: GT.CK.G2

This concrete set consists of a bottom plate with a draughts table and two seats. Very elegant looking table to play on, suitable for any place where Young and Old are looking for entertainment and fun.

The 100 fields (50 white and 50 black) are made of marble and hard granite rock, natural stones, which are integrated into the concrete by us.

The bottom plate measures  $59 \times 149$  cm. By removing  $2 \times 5$  paving stones from the schoolyard a space of  $60 \times 150$  cm is created. We want to place the table in this "gap" so that the bottom plate is fully integrated into the schoolyards pavement.

In case, you want to place the table in a park, the plate can be levelled with the grass so that the upper side of the concrete plate matches the cutting height.

Placing is included in the price. Preliminary work must be finished before delivery. Like all other tables and benches of HeBlad, this table is moulded entirely in one piece of high quality concrete. After the hardening- and drying process the tables are polished.