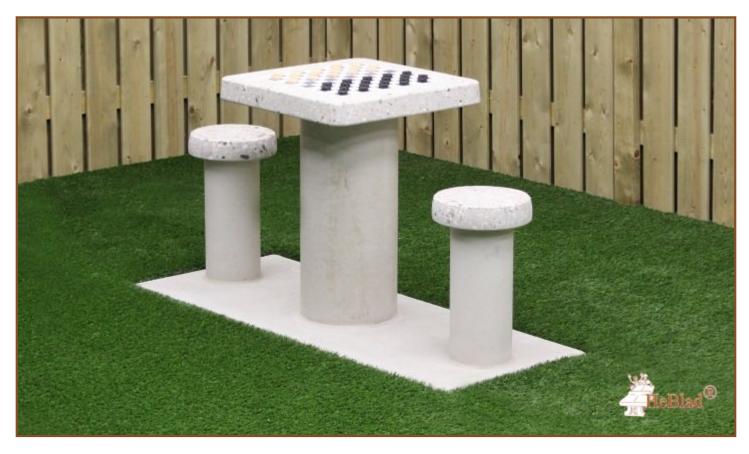

## Checkers/Drafts Table Polished Concrete (2P)

Product code: GT.CK.G2

This concrete set consists of a bottom plate with a draughts table and two seats. Very elegant looking table to play on, suitable for any place where Young and Old are looking for entertainment and fun.

The 100 fields (50 white and 50 black) are made of marble and hard granite rock, natural stones, which are integrated into the concrete by us.

The bottom plate measures  $59 \times 149$  cm. By removing  $2 \times 5$  paving stones from the schoolyard a space of  $60 \times 150$  cm is created. We want to place the table in this "gap" so that the bottom plate is fully integrated into the schoolyards pavement.

In case, you want to place the table in a park, the plate can be levelled with the grass so that the upper side of the concrete plate matches the cutting height.

Placing is included in the price. Preliminary work must be finished before delivery. Like all other tables and benches of HeBlad, this table is moulded entirely in one piece of high quality concrete. After the hardening- and drying process the tables are polished.