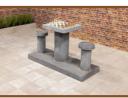

## Specifications Checkers/Drafts Table Polished Concrete (2P)

Product code Colour Finishing surface Dimensions (L X W) Height tabletop GT.CK.G2Seat heightNatural concreteDimensions tabletopTabletop and seats polishedTabletop thickness149 x 59 cmWeight75 cmKeight

50 cm 60 x 60 cm 7.2 cm 425 kg