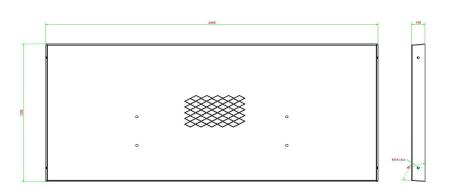

### Universa, Base plate for Benches, anthracite-concrete

Product code: OP.BB.AB

Why a base plate? A base plate provides strength and stability to the bench or football table that is placed on it. Thanks to the diamond profile on the top, slipperiness is prevented in damp weather. Liquid drains into the gutters and the concrete prevents unwanted growth of weeds and the like around the bench. This base plate with dimensions of 246 x 120 x 10 cm is specially made for supporting a HeBlad concrete bench. Because this plate is made of thoroughly coloured anthracite concrete, it fits perfectly with the anthracite oval concrete bench or DeLuxe anthracite concrete bench.

# Specifications Universa, Base plate for Benches, anthracite-concrete

Product code OP.BB.AB Weight 525 kg

Colour Anthracite concrete Finishing base plate Anti-slip (window) profile

Dimensions (L x W x H) 248 x 120 x 7,2 cm lifting device Concrete screw sleeve M16 on 4 sides