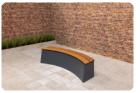

### Universa, Base plate for Benches, anthracite-concrete

Product code: OP.BB.AB

Why a base plate? A base plate provides strength and stability to the bench or football table that is placed on it. Thanks to the diamond profile on the top, slipperiness is prevented in damp weather. Liquid drains into the gutters and the concrete prevents unwanted growth of weeds and the like around the bench. This base plate with dimensions of 246 x 120 x 10 cm is specially made for supporting a HeBlad concrete bench. Because this plate is made of thoroughly coloured anthracite concrete, it fits perfectly with the anthracite oval concrete bench or DeLuxe anthracite concrete bench.

# Specifications Universa, Base plate for Benches, anthracite-concrete

Product code OP.BB.AB Weight 525 kg

Colour Anthracite concrete Finishing base plate Anti-slip (window) profile

Dimensions (L x W x H) 248 x 120 x 7,2 cm lifting device Concrete screw sleeve M16 on 4 sides