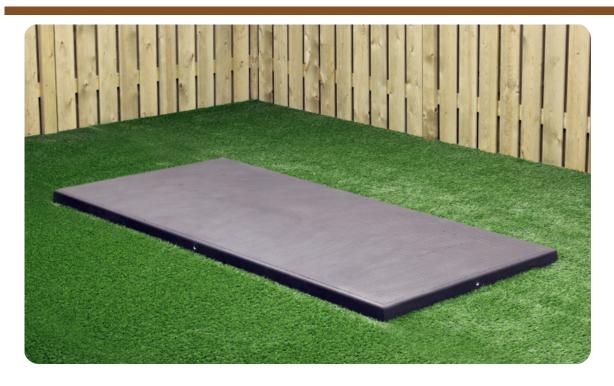

### Universa, Base plate for Benches, anthracite-concrete

Product code: OP.BB.AB

Why a base plate? A base plate provides strength and stability to the bench or football table that is placed on it. Thanks to the diamond profile on the top, slipperiness is prevented in damp weather. Liquid drains into the gutters and the concrete prevents unwanted growth of weeds and the like around the bench. This base plate with dimensions of 246 x 120 x 10 cm is specially made for supporting a HeBlad concrete bench. Because this plate is made of thoroughly coloured anthracite concrete, it fits perfectly with the anthracite oval concrete bench or DeLuxe anthracite concrete bench.

The base plate can be placed at cutting height. This makes it easy to keep the area around the plaque tidy. You can mow the lawn without having to cut and sweep without annoying edges.

# Specifications Universa, Base plate for Benches, anthracite-concrete

Product code OP.BB.AB Weight 525 kg

Colour Anthracite concrete Finishing base plate Anti-slip (window) profile

Dimensions (L x W x H) 248 x 120 x 7,2 cm lifting device Concrete screw sleeve