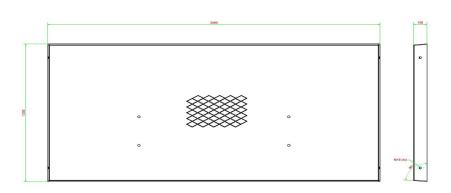

### Universa, Base plate for Benches, anthracite-concrete

Product code: OP.BB.AB

Why a base plate? A base plate provides strength and stability to the bench or football table that is placed on it. Thanks to the diamond profile on the top, slipperiness is prevented in damp weather. Liquid drains into the gutters and the concrete prevents unwanted growth of weeds and the like around the bench. This base plate with dimensions of 246 x 120 x 10 cm is specially made for supporting a HeBlad concrete bench. Because this plate is made of thoroughly coloured anthracite concrete, it fits perfectly with the anthracite oval concrete bench or DeLuxe anthracite concrete bench.

# Specifications Universa, Base plate for Benches, anthracite-concrete

Product code OP.BB.AB Weight 525 kg

Colour Anthracite concrete Finishing base plate Anti-slip (window) profile

Dimensions (L x W x H) 248 x 120 x 7,2 cm lifting device Concrete screw sleeve

Concrete screw sleeve M16 on 4 sides