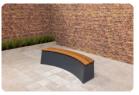

### Universa, Base plate for Benches, anthracite-concrete

Product code: OP.BB.AB

Why a base plate? A base plate provides strength and stability to the bench or football table that is placed on it. Thanks to the diamond profile on the top, slipperiness is prevented in damp weather. Liquid drains into the gutters and the concrete prevents unwanted growth of weeds and the like around the bench. This base plate with dimensions of 246 x 120 x 10 cm is specially made for supporting a HeBlad concrete bench. Because this plate is made of thoroughly coloured anthracite concrete, it fits perfectly with the anthracite oval concrete bench or DeLuxe anthracite concrete bench.