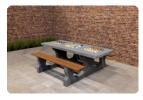

## Chess Table Natural Concrete (4P)

Product code: GT.CH.4

A pleasure to the eyes! Meet the concrete chess table made of natural concrete. The beautiful slim stools and table offer space for four people and can be used for a good game of chess, but it also provides a wonderful opportunity to catch up. A multifunctional addition to your garden, park, campsite, schoolyard or even the city center.

Specifications concrete chess table natural concrete 4 persons

This concrete chess table is made of natural concrete, which gives it its beautiful appearance. The natural stone chess fields are integrated into the concrete of the playing surface, completely according to the standards of an original chess board. The playing surface measurements are 60 x 60 cm and the table is 75 cm high. The four stools have the ideal seat height of 50 cm and, together with the table, are fixed on the concrete base plate of 10 cm thick and 149 x 149 cm (L x W). The base plate is completely integrated into the space, by removing tiles or excavating sand or grass subsoil. This way, the base fits nicely with the tiles or is placed exactly at cutting height.

## **Specifications Chess Table Natural Concrete (4P)**

7 cm

Product code GT.CH.4 Height tabletop 75 cm

Colour Natural concrete Seat height 50 cm

Dimensions (L x W x H)  $149 \times 149 \times 85 \text{ cm}$  Dimensions base plate (L x W/49H)  $149 \times 10 \text{ cm}$ 

Dimensions tabletop (L x W) 60 x 60 cm Weight 900 kg