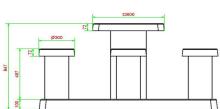

Specifications concrete chess table natural concrete 4 persons

This concrete chess table is made of natural concrete, which gives it its beautiful appearance. The natural stone chess fields are integrated into the concrete of the playing surface, completely according to the standards of an original chess board. The playing surface measurements are 60 x 60 cm and the table is 75 cm high. The four stools have the ideal seat height of 50 cm and, together with the table, are fixed on the concrete base plate of 10 cm thick and 149 x 149 cm (L x W). The base plate is completely integrated into the space, by removing tiles or excavating sand or grass subsoil. This way, the base fits nicely with the tiles or is placed exactly at cutting height.

## **Specifications Chess Table Natural Concrete (4P)**

7 cm

Product code GT.CH.4 Height tabletop 75 cm

Colour Natural concrete Seat height 50 cm

Dimensions (L x W x H)  $149 \times 149 \times 85 \text{ cm}$  Dimensions base plate (L x W/49H)  $149 \times 10 \text{ cm}$ 

Dimensions tabletop (L x W) 60 x 60 cm Weight 900 kg