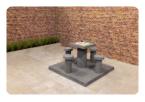

## Chess Table Natural Concrete (4P)

Product code: GT.CH.4

A pleasure to the eyes! Meet the concrete chess table made of natural concrete. The beautiful slim stools and table offer space for four people and can be used for a good game of chess, but it also provides a wonderful opportunity to catch up. A multifunctional addition to your garden, park, campsite, schoolyard or even the city center.

Specifications concrete chess table natural concrete 4 persons

This concrete chess table is made of natural concrete, which gives it its beautiful appearance. The natural stone chess fields are integrated into the concrete of the playing surface, completely according to the standards of an original chess board. The playing surface measurements are 60 x 60 cm and the table is 75 cm high. The four stools have the ideal seat height of 50 cm and, together with the table, are fixed on the concrete base plate of 10 cm thick and 149 x 149 cm (L x W). The base plate is completely integrated into the space, by removing tiles or excavating sand or grass subsoil. This way, the base fits nicely with the tiles or is placed exactly at cutting height.

## **Specifications Chess Table Natural Concrete (4P)**

7 cm

Product code GT.CH.4 Height tabletop 75 cm

Colour Natural concrete Seat height 50 cm

Dimensions (L x W x H)  $149 \times 149 \times 85 \text{ cm}$  Dimensions base plate (L x W/49H)  $149 \times 10 \text{ cm}$ 

Dimensions tabletop (L x W) 60 x 60 cm Weight 900 kg