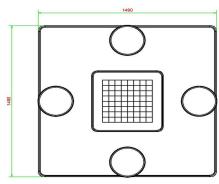

Specifications concrete chess table natural concrete 4 persons

This concrete chess table is made of natural concrete, which gives it its beautiful appearance. The natural stone chess fields are integrated into the concrete of the playing surface, completely according to the standards of an original chess board. The playing surface measurements are 60 x 60 cm and the table is 75 cm high. The four stools have the ideal seat height of 50 cm and, together with the table, are fixed on the concrete base plate of 10 cm thick and 149 x 149 cm (L x W). The base plate is completely integrated into the space, by removing tiles or excavating sand or grass subsoil. This way, the base fits nicely with the tiles or is placed exactly at cutting height.

## **Specifications Chess Table Natural Concrete (4P)**

7 cm

Product code GT.CH.4 Height tabletop 75 cm

Colour Natural concrete Seat height 50 cm

Dimensions (L x W x H)  $149 \times 149 \times 85 \text{ cm}$  Dimensions base plate (L x W/49H)  $149 \times 10 \text{ cm}$ 

Dimensions tabletop (L x W) 60 x 60 cm Weight 900 kg