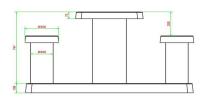

#### Concrete chess table in the colour Natural

The HeBlad chess table consists of one main table with the white and black surfaces incorporated into it. In addition to the table, two chairs have also been made on the base plate. The entire table is made in natural concrete colour. This creates a peaceful appearance and is therefore ideal for a park or camping site.

# **Specifications Chess Table Natural Concrete (2P)**

Product code GT.CH.2 Height tabletop 75 cm

Colour Natural concrete Seat height 50 cm

Dimensions (L x W x H) 149 x 60 x 85 cm Dimensions base plate (L x W 20Hz)60 x 10 cm

Dimensions tabletop (L x W) 60 x 60 cm Weight 425 kg

The fall of the fa

7 cm