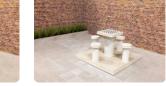

## **Chess Table Natural Concrete (2P)**

Product code: GT.CH.2

This concrete chess table for two people is made of Natural Concrete. The 'Concrete look' that results from this gives a beautiful appearance. The chess fields are made of natural stone and integrated into the concrete by us. Of course, this game table is also weatherproof. The base plate is 60 x 149 cm. By removing two rows of five paving stones from a square with average paving stones, a space of 60 x 150 cm is created. By placing the concrete chess table in this area, it will be completely integrated into your schoolyard.

#### Concrete chess table in the colour Natural

The HeBlad chess table consists of one main table with the white and black surfaces incorporated into it. In addition to the table, two chairs have also been made on the base plate. The entire table is made in natural concrete colour. This creates a peaceful appearance and is therefore ideal for a park or camping site.