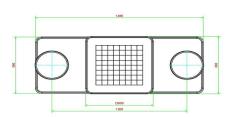

## **Chess Table Natural Concrete (2P)**

Product code: GT.CH.2

This concrete chess table for two people is made of Natural Concrete. The 'Concrete look' that results from this gives a beautiful appearance. The chess fields are made of natural stone and integrated into the concrete by us. Of course, this game table is also weatherproof. The base plate is 60 x 149 cm. By removing two rows of five paving stones from a square with average paving stones, a space of 60 x 150 cm is created. By placing the concrete chess table in this area, it will be completely integrated into your schoolyard.

# **Specifications Chess Table Natural Concrete (2P)**

Product code GT.CH.2 Height tabletop 75 cm

Colour Natural concrete Seat height 50 cm

Dimensions (L x W x H) 149 x 60 x 85 cm Dimensions base plate (L x W 20Hz)60 x 10 cm

Dimensions tabletop (L x W) 60 x 60 cm Weight 425 kg

The fall of the fa

7 cm