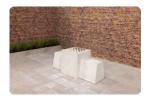

## **Chess Table Natural Concrete (2P)**

Product code: GT.CH.2

This concrete chess table for two people is made of Natural Concrete. The 'Concrete look' that results from this gives a beautiful appearance. The chess fields are made of natural stone and integrated into the concrete by us. Of course, this game table is also weatherproof. The base plate is 60 x 149 cm. By removing two rows of five paving stones from a square with average paving stones, a space of 60 x 150 cm is created. By placing the concrete chess table in this area, it will be completely integrated into your schoolyard.

#### Concrete chess table in the colour Natural

The HeBlad chess table consists of one main table with the white and black surfaces incorporated into it. In addition to the table, two chairs have also been made on the base plate. The entire table is made in natural concrete colour. This creates a peaceful appearance and is therefore ideal for a park or camping site.