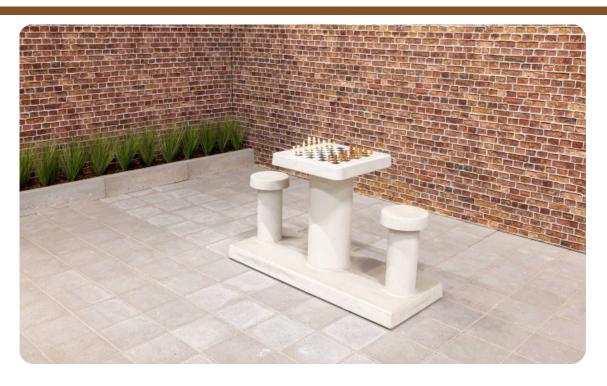

## **Chess Table Natural Concrete (2P)**

Product code: GT.CH.2

This concrete chess table for two people is made of Natural Concrete. The 'Concrete look' that results from this gives a beautiful appearance. The chess fields are made of natural stone and integrated into the concrete by us. Of course, this game table is also weatherproof. The base plate is 60 x 149 cm. By removing two rows of five paving stones from a square with average paving stones, a space of 60 x 150 cm is created. By placing the concrete chess table in this area, it will be completely integrated into your schoolyard.

## Chessboard integrated in concrete

A chessboard is always square and consists of 64 square faces, 32 white and 32 black that alternate. The coloured square has been fully integrated into the concrete by HeBlad, so that it is vandalism and weather resistant.

#### Concrete chess table in the colour Natural

The HeBlad chess table consists of one main table with the white and black surfaces incorporated into it. In addition to the table, two chairs have also been made on the base plate. The entire table is made in natural concrete colour. This creates a peaceful appearance and is therefore ideal for a park or camping site.