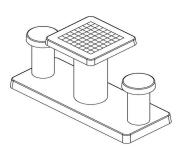

## **Chess Table Natural Concrete (2P)**

Product code: GT.CH.2

This concrete chess table for two people is made of Natural Concrete. The 'Concrete look' that results from this gives a beautiful appearance. The chess fields are made of natural stone and integrated into the concrete by us. Of course, this game table is also weatherproof. The base plate is 60 x 149 cm. By removing two rows of five paving stones from a square with average paving stones, a space of 60 x 150 cm is created. By placing the concrete chess table in this area, it will be completely integrated into your schoolyard.

## Chessboard integrated in concrete

A chessboard is always square and consists of 64 square faces, 32 white and 32 black that alternate. The coloured square has been fully integrated into the concrete by HeBlad, so that it is vandalism and weather resistant.

#### Concrete chess table in the colour Natural

The HeBlad chess table consists of one main table with the white and black surfaces incorporated into it. In addition to the table, two chairs have also been made on the base plate. The entire table is made in natural concrete colour. This creates a peaceful appearance and is therefore ideal for a park or camping site.