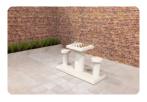

## Chess Table Anthracite-Concrete (2P)

Product code: GT.CH.AB2

Decorate your outdoor space with this anthracite concrete chess table for two people. While enjoying the outdoors, you can rack your brains at this anthracite concrete chess table. A subtle, productive addition to your garden, park or grounds. By using anthracite concrete, this chess table has a beautiful slightly flaming effect incorporated.

Anthracite concrete chess table especially for outdoor use

HeBlad products are specifically made for outdoor use. This anthracite concrete chess table for 2 people is no exception. A beautiful slim, weather-resistant specimen that is a decoration for your outdoor space. Even the natural stone chess field is resistant to the weather. We have integrated the chess field into the concrete top plate, a wear-resistant solution and easy to maintain. The included wooden chess pieces can also take a beating.