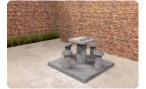

## Chess Table Anthracite-Concrete (2P)

Product code: GT.CH.AB2

Decorate your outdoor space with this anthracite concrete chess table for two people. While enjoying the outdoors, you can rack your brains at this anthracite concrete chess table. A subtle, productive addition to your garden, park or grounds. By using anthracite concrete, this chess table has a beautiful slightly flaming effect incorporated.

Anthracite concrete chess table especially for outdoor use

HeBlad products are specifically made for outdoor use. This anthracite concrete chess table for 2 people is no exception. A beautiful slim, weather-resistant specimen that is a decoration for your outdoor space. Even the natural stone chess field is resistant to the weather. We have integrated the chess field into the concrete top plate, a wear-resistant solution and easy to maintain. The included wooden chess pieces can also take a beating.

Sturdy and stable gaming table for two people

This anthracite concrete chess table for 2 people has a slender appearance, but the weight of 425 kg shows that the chess table is strong and sturdy. With an ideal seat height of 50 cm and a playing surface that is 25 cm higher, this graceful product is wonderful to sit on and comfortable enough for hours of chess enjoyment. The playing top has dimensions of 60 x 60 cm and is 10 cm thick. Taking all dimensions and weights into account, it is logical that this concrete chess table is supplied on a base plate of 149 x 59 cm with a thickness of 10 cm. Everything is made from the same anthracite concrete.