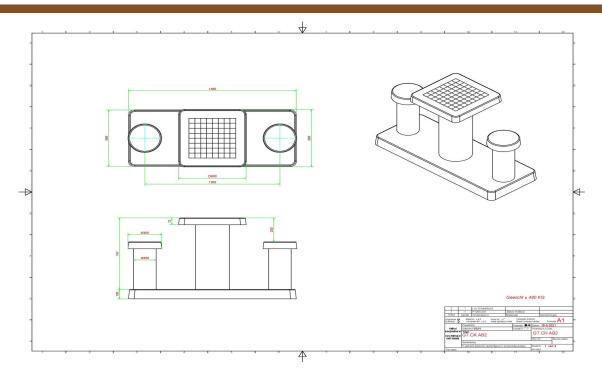

Sturdy and stable gaming table for two people

This anthracite concrete chess table for 2 people has a slender appearance, but the weight of 425 kg shows that the chess table is strong and sturdy. With an ideal seat height of 50 cm and a playing surface that is 25 cm higher, this graceful product is wonderful to sit on and comfortable enough for hours of chess enjoyment. The playing top has dimensions of 60 x 60 cm and is 10 cm thick. Taking all dimensions and weights into account, it is logical that this concrete chess table is supplied on a base plate of 149 x 59 cm with a thickness of 10 cm. Everything is made from the same anthracite concrete.

## **Specifications Chess Table Anthracite-Concrete (2P)**

7 cm

Product code GT.CH.AB2 Height tabletop 75 cm

ColourAnthracite concreteSeat height50 cm

Dimensions (L x W x H)  $149 \times 60 \times 85 \text{ cm}$  Dimensions base plate (L x W  $\cancel{20}\text{H}\cancel{3}060 \times 10 \text{ cm}$ 

Dimensions tabletop (L x W) 60 x 60 cm Weight 425 kg