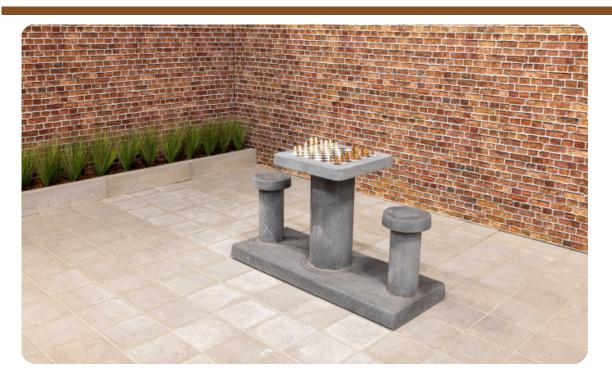

## Chess Table Anthracite-Concrete (2P)

Product code: GT.CH.AB2

Decorate your outdoor space with this anthracite concrete chess table for two people. While enjoying the outdoors, you can rack your brains at this anthracite concrete chess table. A subtle, productive addition to your garden, park or grounds. By using anthracite concrete, this chess table has a beautiful slightly flaming effect incorporated.

Anthracite concrete chess table especially for outdoor use

HeBlad products are specifically made for outdoor use. This anthracite concrete chess table for 2 people is no exception. A beautiful slim, weather-resistant specimen that is a decoration for your outdoor space. Even the natural stone chess field is resistant to the weather. We have integrated the chess field into the concrete top plate, a wear-resistant solution and easy to maintain. The included wooden chess pieces can also take a beating.

Sturdy and stable gaming table for two people

This anthracite concrete chess table for 2 people has a slender appearance, but the weight of 425 kg shows that the chess table is strong and sturdy. With an ideal seat height of 50 cm and a playing surface that is 25 cm higher, this graceful product is wonderful to sit on and comfortable enough for hours of chess enjoyment. The playing top has dimensions of 60 x 60 cm and is 10 cm thick. Taking all dimensions and weights into account, it is logical that this concrete chess table is supplied on a base plate of 149 x 59 cm with a thickness of 10 cm. Everything is made from the same anthracite concrete.