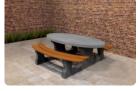

## Picnic table Standard Oval Anthracite-Concrete

Product code: PS.STAB.OV

### A beautiful oval picnic set

A little different from the standard picnic sets... Due to the oval shape, this picnic set provides welcome seating for several people. Visitors can have conversations easier because of the angle they're sitting at, and the location where the set is located is uniquely decorated. Both a practical and an aesthetic bonus! Placement of the anthracite oval picnic set

Due to the weight and size of the picnic set, it is important to know the delivery conditions. By determining in advance whether your space is suitable for the picnic set, we prevent problems. What are the dimensions of a picnic set? This oval picnic set has a total size of 211 x 205 x 75 cm. The tabletop measures 205 x 110 cm and is placed at a height of 75 cm. The seats have a seat height of 50 cm. To ensure that the picnic set fits your location, you must also take into account walking space around the set. If you have the space, then this oval, concrete picnic set is perfect for you.

# **Specifications Picnic table Standard Oval Anthracite-Concrete**

Product code PS.STAB.OV Seat height 50 cm Colour Anthracite concrete Material seat Beton

Dimensions (L x W x H) 211 x 205 x 75 cm Distance legs 110 cm (center to center)

Weight Dimensions tabletop (L x W) 205 x 110 cm 950 kg

Tabletop thickness 7 cm Number of seats 8