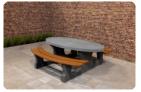

### A beautiful oval picnic set

A little different from the standard picnic sets... Due to the oval shape, this picnic set provides welcome seating for several people. Visitors can have conversations easier because of the angle they're sitting at, and the location where the set is located is uniquely decorated. Both a practical and an aesthetic bonus! Placement of the anthracite oval picnic set

Due to the weight and size of the picnic set, it is important to know the delivery conditions. By determining in advance whether your space is suitable for the picnic set, we prevent problems. What are the dimensions of a picnic set? This oval picnic set has a total size of 211 x 205 x 75 cm. The tabletop measures 205 x 110 cm and is placed at a height of 75 cm. The seats have a seat height of 50 cm. To ensure that the picnic set fits your location, you must also take into account walking space around the set. If you have the space, then this oval, concrete picnic set is perfect for you.