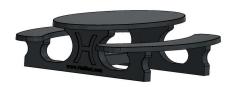

## Picnic table Standard Oval Anthracite-Concrete

Product code: PS.STAB.OV

### A beautiful oval picnic set

A little different from the standard picnic sets... Due to the oval shape, this picnic set provides welcome seating for several people. Visitors can have conversations easier because of the angle they're sitting at, and the location where the set is located is uniquely decorated. Both a practical and an aesthetic bonus! Placement of the anthracite oval picnic set

Due to the weight and size of the picnic set, it is important to know the delivery conditions. By determining in advance whether your space is suitable for the picnic set, we prevent problems. What are the dimensions of a picnic set? This oval picnic set has a total size of 211 x 205 x 75 cm. The tabletop measures 205 x 110 cm and is placed at a height of 75 cm. The seats have a seat height of 50 cm. To ensure that the picnic set fits your location, you must also take into account walking space around the set. If you have the space, then this oval, concrete picnic set is perfect for you.