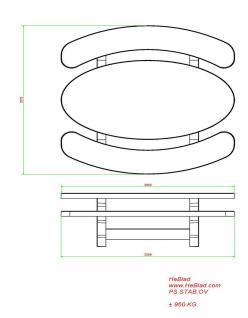

## Picnic table Standard Oval Anthracite-Concrete

Product code: PS.STAB.OV

Due to the weight and size of the picnic set, it is important to know the delivery conditions. By determining in advance whether your space is suitable for the picnic set, we prevent problems. What are the dimensions of a picnic set? This oval picnic set has a total size of 211 x 205 x 75 cm. The tabletop measures 205 x 110 cm and is placed at a height of 75 cm. The seats have a seat height of 50 cm. To ensure that the picnic set fits your location, you must also take into account walking space around the set. If you have the space, then this oval, concrete picnic set is perfect for you.

# **Specifications Picnic table Standard Oval Anthracite-Concrete**

Product code PS.STAB.OV Seat height 50 cm Colour Anthracite concrete Material seat Beton

Dimensions (L x W x H) 211 x 205 x 75 cm Distance legs 110 cm (center to center)

Weight Dimensions tabletop (L x W) 205 x 110 cm 950 kg

Tabletop thickness 7 cm Number of seats 8