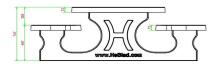

# **Specifications Picnic table Standard Oval Anthracite-Concrete**

Product code PS.STAB.OV Seat height 50 cm Colour Anthracite concrete Material seat Beton

Dimensions (L x W x H) 211 x 205 x 75 cm Distance legs 110 cm (center to center)

Weight Dimensions tabletop (L x W) 205 x 110 cm 950 kg

Tabletop thickness 7 cm Number of seats 8