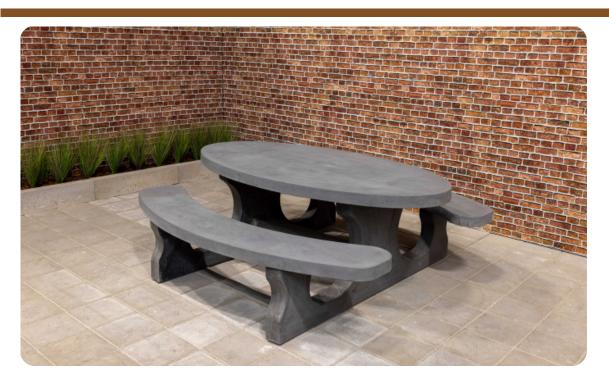

## Picnic table Standard Oval Anthracite-Concrete

Product code: PS.STAB.OV

### A beautiful oval picnic set

A little different from the standard picnic sets... Due to the oval shape, this picnic set provides welcome seating for several people. Visitors can have conversations easier because of the angle they're sitting at, and the location where the set is located is uniquely decorated. Both a practical and an aesthetic bonus! Placement of the anthracite oval picnic set

Due to the weight and size of the picnic set, it is important to know the delivery conditions. By determining in advance whether your space is suitable for the picnic set, we prevent problems. What are the dimensions of a picnic set? This oval picnic set has a total size of 211 x 205 x 75 cm. The tabletop measures 205 x 110 cm and is placed at a height of 75 cm. The seats have a seat height of 50 cm. To ensure that the picnic set fits your location, you must also take into account walking space around the set. If you have the space, then this oval, concrete picnic set is perfect for you.