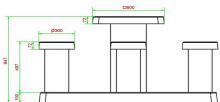

# **Specifications Chess Table Anthracite-Concrete (4P)**

Product code GT.CH.AB4 Height tabletop 75 cm

Colour Anthracite concrete Seat height 50 cm

Dimensions (L x W x H) 149 x 149 x 85 cm Dimensions base plate (L x W 49H) 149 x 10 cm

Dimensions tabletop (L x W) 60 x 60 cm Weight 900 kg

Tabletop thickness 7 cm