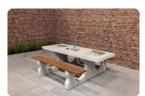

### **Chess Table Anthracite-Concrete (4P)**

Product code: GT.CH.AB4

With a top of 60 x 60 cm, in which the chess field is integrated, and four seats, this chess table is, in addition to a game of chess, also very suitable for a pleasant meeting outdoors. Use the two extra seats to teach others how to play chess or pour a nice drink and use the chess table as a regular outdoor table.

Concrete outdoor chess table for 4 people

Due to the weather resistance and beautiful flamed appearance of anthracite concrete, this chess table is a subtle addition to your garden, city park or schoolyard. Thanks to the base plate of 149 x 149 cm, this anthracite concrete chess table for 4 people can always be placed solidly and incredibly sturdy in all outdoor areas. Always consider the delivery conditions or contact us and we will discuss your options.