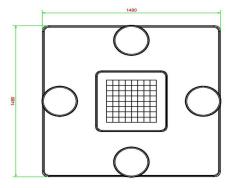

### **Chess Table Anthracite-Concrete (4P)**

Product code: GT.CH.AB4

With a top of 60 x 60 cm, in which the chess field is integrated, and four seats, this chess table is, in addition to a game of chess, also very suitable for a pleasant meeting outdoors. Use the two extra seats to teach others how to play chess or pour a nice drink and use the chess table as a regular outdoor table.

# **Specifications Chess Table Anthracite-Concrete (4P)**

Product code GT.CH.AB4 Height tabletop 75 cm

Colour Anthracite concrete Seat height 50 cm

Dimensions (L x W x H) 149 x 149 x 85 cm Dimensions base plate (L x W 49H) 149 x 10 cm

Dimensions tabletop (L x W) 60 x 60 cm Weight 900 kg

Tabletop thickness 7 cm