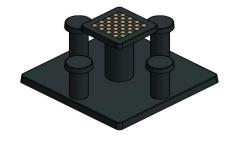

### **Chess Table Anthracite-Concrete (4P)**

Product code: GT.CH.AB4

With a top of 60 x 60 cm, in which the chess field is integrated, and four seats, this chess table is, in addition to a game of chess, also very suitable for a pleasant meeting outdoors. Use the two extra seats to teach others how to play chess or pour a nice drink and use the chess table as a regular outdoor table.

Concrete outdoor chess table for 4 people

Due to the weather resistance and beautiful flamed appearance of anthracite concrete, this chess table is a subtle addition to your garden, city park or schoolyard. Thanks to the base plate of 149 x 149 cm, this anthracite concrete chess table for 4 people can always be placed solidly and incredibly sturdy in all outdoor areas. Always consider the delivery conditions or contact us and we will discuss your options.

# **Specifications Chess Table Anthracite-Concrete (4P)**

Product code GT.CH.AB4 Height tabletop 75 cm

Colour Anthracite concrete Seat height 50 cm

Dimensions (L x W x H) 149 x 149 x 85 cm Dimensions base plate (L x W 49H) 149 x 10 cm