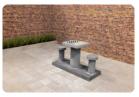

### **Chess Table Anthracite-Concrete (4P)**

Product code: GT.CH.AB4

With a top of 60 x 60 cm, in which the chess field is integrated, and four seats, this chess table is, in addition to a game of chess, also very suitable for a pleasant meeting outdoors. Use the two extra seats to teach others how to play chess or pour a nice drink and use the chess table as a regular outdoor table.

Concrete outdoor chess table for 4 people

Due to the weather resistance and beautiful flamed appearance of anthracite concrete, this chess table is a subtle addition to your garden, city park or schoolyard. Thanks to the base plate of 149 x 149 cm, this anthracite concrete chess table for 4 people can always be placed solidly and incredibly sturdy in all outdoor areas. Always consider the delivery conditions or contact us and we will discuss your options.