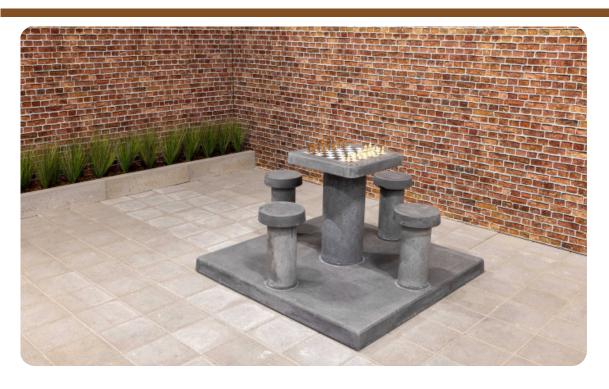

### **Chess Table Anthracite-Concrete (4P)**

Product code: GT.CH.AB4

With a top of 60 x 60 cm, in which the chess field is integrated, and four seats, this chess table is, in addition to a game of chess, also very suitable for a pleasant meeting outdoors. Use the two extra seats to teach others how to play chess or pour a nice drink and use the chess table as a regular outdoor table.

Concrete outdoor chess table for 4 people

Due to the weather resistance and beautiful flamed appearance of anthracite concrete, this chess table is a subtle addition to your garden, city park or schoolyard. Thanks to the base plate of 149 x 149 cm, this anthracite concrete chess table for 4 people can always be placed solidly and incredibly sturdy in all outdoor areas. Always consider the delivery conditions or contact us and we will discuss your options.