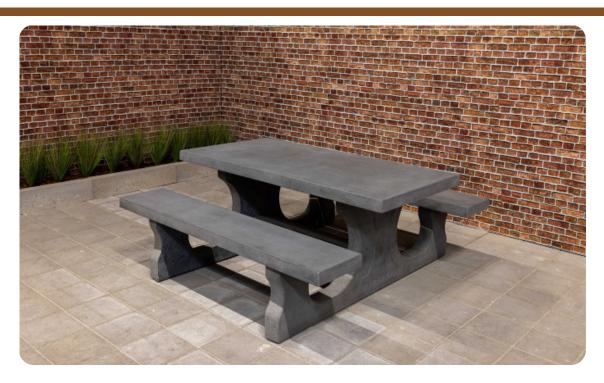

## Picnic table Standard Anthracite-Concrete

Product code: PS.ST.AB

Robust concrete and cast in one piece, yet a very refined appearance. This standard anthracite concrete picnic set provides seating for your visitors, is weather-resistant and serve as as a true eye-catcher. Destruction of the picnic set is not plausible due to the strength and weight of the set. This means that the product will retain its chic appearance for years to come and you can enjoy the picnic set all the while.

Specifications of Picnic Set Standard

The picnic sets from HeBlad have the perfect seat height of 50 cm and the ideal table height of 75 cm. The size of the complete set is 180 x 192 x 75 cm and it has a weight of 905 kg. Because the anthracite colour is incorporated into the concrete, the colour will always remain beautiful, even in the case of damage. Weather and vandalism have no influence on this picnic set, which makes it ideal for years of intensive outdoor use and can easily be placed in an unattended location.