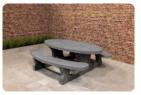

## Picnic table Standard Anthracite-Concrete

Product code: PS.ST.AB

Robust concrete and cast in one piece, yet a very refined appearance. This standard anthracite concrete picnic set provides seating for your visitors, is weather-resistant and serve as as a true eye-catcher. Destruction of the picnic set is not plausible due to the strength and weight of the set. This means that the product will retain its chic appearance for years to come and you can enjoy the picnic set all the while.

Specifications of Picnic Set Standard

The picnic sets from HeBlad have the perfect seat height of 50 cm and the ideal table height of 75 cm. The size of the complete set is 180 x 192 x 75 cm and it has a weight of 905 kg. Because the anthracite colour is incorporated into the concrete, the colour will always remain beautiful, even in the case of damage. Weather and vandalism have no influence on this picnic set, which makes it ideal for years of intensive outdoor use and can easily be placed in an unattended location.