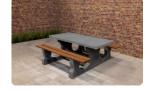

## Picnic table Standard Anthracite-Concrete

Product code: PS.ST.AB

Robust concrete and cast in one piece, yet a very refined appearance. This standard anthracite concrete picnic set provides seating for your visitors, is weather-resistant and serve as as a true eye-catcher. Destruction of the picnic set is not plausible due to the strength and weight of the set. This means that the product will retain its chic appearance for years to come and you can enjoy the picnic set all the while.

Specifications of Picnic Set Standard

The picnic sets from HeBlad have the perfect seat height of 50 cm and the ideal table height of 75 cm. The size of the complete set is 180 x 192 x 75 cm and it has a weight of 905 kg. Because the anthracite colour is incorporated into the concrete, the colour will always remain beautiful, even in the case of damage. Weather and vandalism have no influence on this picnic set, which makes it ideal for years of intensive outdoor use and can easily be placed in an unattended location.

## **Specifications Picnic table Standard Anthracite-Concrete**

Product code PS.ST.AB Seat height 50 cm Material seat Colour Anthracite concrete Beton

Dimensions (L x W x H) 180 x 192 x 75 cm Distance legs 111 cm (center to center)

Dimensions tabletop (L x W) Weight 180 x 90 cm 905 kg

Tabletop thickness 7 cm Number of seats 8