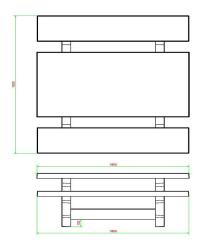

Specifications of Picnic Set Standard

The picnic sets from HeBlad have the perfect seat height of 50 cm and the ideal table height of 75 cm. The size of the complete set is 180 x 192 x 75 cm and it has a weight of 905 kg. Because the anthracite colour is incorporated into the concrete, the colour will always remain beautiful, even in the case of damage. Weather and vandalism have no influence on this picnic set, which makes it ideal for years of intensive outdoor use and can easily be placed in an unattended location.

## **Specifications Picnic table Standard Anthracite-Concrete**

Product code PS.ST.AB Seat height 50 cm Material seat Colour Anthracite concrete Beton

Dimensions (L x W x H) 180 x 192 x 75 cm Distance legs 111 cm (center to center)

Dimensions tabletop (L x W) Weight 180 x 90 cm 905 kg

Tabletop thickness 7 cm Number of seats 8