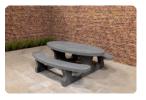

## Picnic table Standard Anthracite-Concrete

Product code: PS.ST.AB

Robust concrete and cast in one piece, yet a very refined appearance. This standard anthracite concrete picnic set provides seating for your visitors, is weather-resistant and serve as as a true eye-catcher. Destruction of the picnic set is not plausible due to the strength and weight of the set. This means that the product will retain its chic appearance for years to come and you can enjoy the picnic set all the while.

Specifications of Picnic Set Standard

The picnic sets from HeBlad have the perfect seat height of 50 cm and the ideal table height of 75 cm. The size of the complete set is 180 x 192 x 75 cm and it has a weight of 905 kg. Because the anthracite colour is incorporated into the concrete, the colour will always remain beautiful, even in the case of damage. Weather and vandalism have no influence on this picnic set, which makes it ideal for years of intensive outdoor use and can easily be placed in an unattended location.

## **Specifications Picnic table Standard Anthracite-Concrete**

Product code PS.ST.AB Seat height 50 cm Material seat Colour Anthracite concrete Beton

Dimensions (L x W x H) 180 x 192 x 75 cm Distance legs 111 cm (center to center)

Dimensions tabletop (L x W) Weight 180 x 90 cm 905 kg

Tabletop thickness 7 cm Number of seats 8