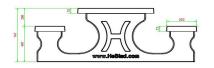

## **Specifications Picnic table Standard Anthracite-Concrete**

Product code PS.ST.AB Seat height 50 cm Material seat Colour Anthracite concrete Beton

Dimensions (L x W x H) 180 x 192 x 75 cm Distance legs 111 cm (center to center)

Dimensions tabletop (L x W) Weight 180 x 90 cm 905 kg

Tabletop thickness 7 cm Number of seats 8