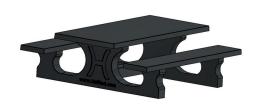

## Picnic table Standard Anthracite-Concrete

Product code: PS.ST.AB

Robust concrete and cast in one piece, yet a very refined appearance. This standard anthracite concrete picnic set provides seating for your visitors, is weather-resistant and serve as as a true eye-catcher. Destruction of the picnic set is not plausible due to the strength and weight of the set. This means that the product will retain its chic appearance for years to come and you can enjoy the picnic set all the while.

Specifications of Picnic Set Standard

The picnic sets from HeBlad have the perfect seat height of 50 cm and the ideal table height of 75 cm. The size of the complete set is 180 x 192 x 75 cm and it has a weight of 905 kg. Because the anthracite colour is incorporated into the concrete, the colour will always remain beautiful, even in the case of damage. Weather and vandalism have no influence on this picnic set, which makes it ideal for years of intensive outdoor use and can easily be placed in an unattended location.