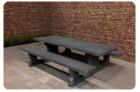

## Picnic table Standard XL Anthracite-Concrete

Product code: PS.STAB.XL

This very large concrete picnic table can accommodate 18-20 people. The ideal concrete table for large groups of people in public areas.

Concrete Picnic Set XL

This concrete picnic set XL is an ideal table for large groups of people in public spaces. This picnic set can accommodate 18-20 people. On this page you will find more information about this picnic set XL.