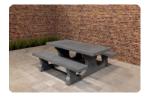

## Picnic table Standard XL Anthracite-Concrete

Product code: PS.STAB.XL

This very large concrete picnic table can accommodate 18-20 people. The ideal concrete table for large groups of people in public areas.

Concrete Picnic Set XL

This concrete picnic set XL is an ideal table for large groups of people in public spaces. This picnic set can accommodate 18-20 people. On this page you will find more information about this picnic set XL.

Different variants of concrete picnic sets

This picnic set is made of coloured concrete. This means that the anthracite concrete colour is not created by painting, but by the concrete, which is even

**HeBlad BV** 

Diamantweg 22 NL - 5527 LC Hapert T. +31 497 - 36 08 08 info@HeBlad.com www.HeBlad.com

coloured anthracite on the inside. This method ensures that the colour of this set remains beautiful over the years. This picnic set XL is also available in anthracite colour and natural concrete colour.