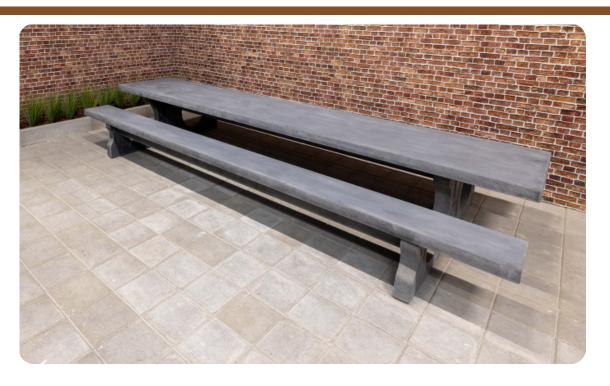

## Picnic table Standard XL Anthracite-Concrete

Product code: PS.STAB.XL

This very large concrete picnic table can accommodate 18-20 people. The ideal concrete table for large groups of people in public areas.

Concrete Picnic Set XL

This concrete picnic set XL is an ideal table for large groups of people in public spaces. This picnic set can accommodate 18-20 people. On this page you will find more information about this picnic set XL.

## Specifications Picnic table Standard XL Anthracite-Concrete

Product code PS.STAB.XL Tabletop thickness 7 cm Seat height Colour Anthracite concrete 50 cm Dimensions (L x W x H) Weight 450 x 192 x 75 cm 2100 kg Dimensions tabletop (L x W) 450 x 90 cm Material seat Beton