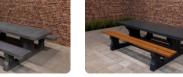

Different variants of concrete picnic sets

This picnic set is made of coloured concrete. This means that the anthracite concrete colour is not created by painting, but by the concrete, which is even

**HeBlad BV** 

Diamantweg 22 NL - 5527 LC Hapert T. +31 497 - 36 08 08 info@HeBlad.com www.HeBlad.com

coloured anthracite on the inside. This method ensures that the colour of this set remains beautiful over the years. This picnic set XL is also available in anthracite colour and natural concrete colour.