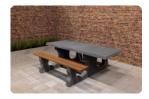

## Picnic table Standard XL Anthracite-Concrete

Product code: PS.STAB.XL

This very large concrete picnic table can accommodate 18-20 people. The ideal concrete table for large groups of people in public areas.

Concrete Picnic Set XL

This concrete picnic set XL is an ideal table for large groups of people in public spaces. This picnic set can accommodate 18-20 people. On this page you will find more information about this picnic set XL.

Quality of the picnic set XL

Because this picnic set XL is made of high-quality concrete, like all products that HeBlad offers, this picnic set XL is very sturdy and destruction is hardly possible. This way you can enjoy your picnic set for years to come.