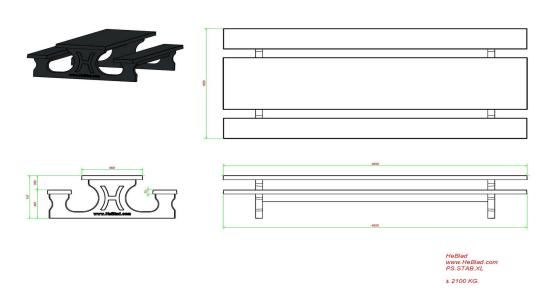

## Specifications Picnic table Standard XL Anthracite-Concrete

Product code PS.STAB.XL Tabletop thickness 7 cm Seat height Colour Anthracite concrete 50 cm Dimensions (L x W x H) Weight 450 x 192 x 75 cm 2100 kg Dimensions tabletop (L x W) 450 x 90 cm Material seat Beton

Height tabletop 75 cm Distance legs 355 (hart op hart)