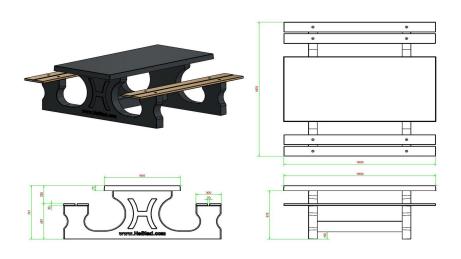

## Picnic table DeLuxe Anthracite-Concrete

Product code: PS.DL.AB

The chic, robust picnic set DeLuxe Anthracite Concrete The perfect and practical decoration of your site, garden or park. The anthracite colour gives the robust picnic set a chic look and makes it fit in anywhere. Thanks to the strength of the material and the method of production, the concrete picnic set is easy to maintain, weather-resistant and vandalism-resistant. The bamboo seats of the benches provide extra comfort for the four to six seats, without affecting the lifespan of the picnic set.

Specifications of the picnic set DeLuxe Anthracite Concrete

How big is a picnic set? The DeLuxe picnic sets from HeBlad have the total dimensions of 180 x 187 x 75 cm, with the tabletop measuring 180 x 90 cm. The height of the table is 75 cm and the seat height of the benches is 50 cm. Proven to be the ideal height to sit comfortably. The total weight of the DeLuxe anthracite concrete picnic set is 720 kg and the set is made from one piece of anthracite-coloured concrete. If the set is unexpectedly damaged, the anthracite colour will be retained, since the material is the same colour as the exterior. Did you know that you always receive an attractive discount when ordering multiple products from HeBlad? Definitely worth contacting us or requesting a quote immediately.

## Specifications Picnic table DeLuxe Anthracite-Concrete

Product codePS.DL.ABSeat height50 cmColourAnthracite concreteMaterial seatBamboo

Dimensions (L x W x H) 180 x 187 x 75 cm Distance legs 111 cm (center to center)

Dimensions tabletop (L x W) 180 x 90 cm Weight 720 kg

Tabletop thickness 7 cm Number of seats 8