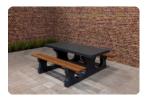

## Picnic table DeLuxe Anthracite-Concrete

Product code: PS.DL.AB

The chic, robust picnic set DeLuxe Anthracite Concrete The perfect and practical decoration of your site, garden or park. The anthracite colour gives the robust picnic set a chic look and makes it fit in anywhere. Thanks to the strength of the material and the method of production, the concrete picnic set is easy to maintain, weather-resistant and vandalism-resistant. The bamboo seats of the benches provide extra comfort for the four to six seats, without affecting the lifespan of the picnic set.

Specifications of the picnic set DeLuxe Anthracite Concrete

How big is a picnic set? The DeLuxe picnic sets from HeBlad have the total dimensions of 180 x 187 x 75 cm, with the tabletop measuring 180 x 90 cm. The height of the table is 75 cm and the seat height of the benches is 50 cm. Proven to be the ideal height to sit comfortably. The total weight of the DeLuxe anthracite concrete picnic set is 720 kg and the set is made from one piece of anthracite-coloured concrete. If the set is unexpectedly damaged, the anthracite colour will be retained, since the material is the same colour as the exterior. Did you know that you always receive an attractive discount when ordering multiple products from HeBlad? Definitely worth contacting us or requesting a quote immediately.