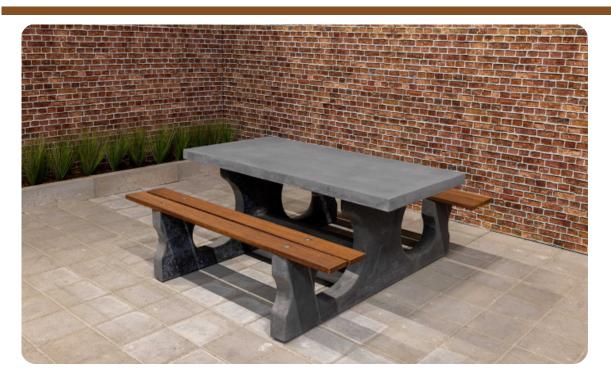

## Picnic table DeLuxe Anthracite-Concrete

Product code: PS.DL.AB

The chic, robust picnic set DeLuxe Anthracite Concrete The perfect and practical decoration of your site, garden or park. The anthracite colour gives the robust picnic set a chic look and makes it fit in anywhere. Thanks to the strength of the material and the method of production, the concrete picnic set is easy to maintain, weather-resistant and vandalism-resistant. The bamboo seats of the benches provide extra comfort for the four to six seats, without affecting the lifespan of the picnic set.

Specifications of the picnic set DeLuxe Anthracite Concrete

How big is a picnic set? The DeLuxe picnic sets from HeBlad have the total dimensions of 180 x 187 x 75 cm, with the tabletop measuring 180 x 90 cm. The height of the table is 75 cm and the seat height of the benches is 50 cm. Proven to be the ideal height to sit comfortably. The total weight of the DeLuxe anthracite concrete picnic set is 720 kg and the set is made from one piece of anthracite-coloured concrete. If the set is unexpectedly damaged, the anthracite colour will be retained, since the material is the same colour as the exterior. Did you know that you always receive an attractive discount when ordering multiple products from HeBlad? Definitely worth contacting us or requesting a quote immediately.

## Specifications Picnic table DeLuxe Anthracite-Concrete

Product codePS.DL.ABSeat height50 cmColourAnthracite concreteMaterial seatBamboo

Dimensions (L x W x H) 180 x 187 x 75 cm Distance legs 111 cm (center to center)

Dimensions tabletop (L x W) 180 x 90 cm Weight 720 kg

Tabletop thickness 7 cm Number of seats 8