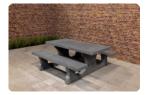

## Picnic table DeLuxe Anthracite-Concrete

Product code: PS.DL.AB

The chic, robust picnic set DeLuxe Anthracite Concrete The perfect and practical decoration of your site, garden or park. The anthracite colour gives the robust picnic set a chic look and makes it fit in anywhere. Thanks to the strength of the material and the method of production, the concrete picnic set is easy to maintain, weather-resistant and vandalism-resistant. The bamboo seats of the benches provide extra comfort for the four to six seats, without affecting the lifespan of the picnic set.

Specifications of the picnic set DeLuxe Anthracite Concrete

How big is a picnic set? The DeLuxe picnic sets from HeBlad have the total dimensions of 180 x 187 x 75 cm, with the tabletop measuring 180 x 90 cm. The height of the table is 75 cm and the seat height of the benches is 50 cm. Proven to be the ideal height to sit comfortably. The total weight of the DeLuxe anthracite concrete picnic set is 720 kg and the set is made from one piece of anthracite-coloured concrete. If the set is unexpectedly damaged, the anthracite colour will be retained, since the material is the same colour as the exterior. Did you know that you always receive an attractive discount when ordering multiple products from HeBlad? Definitely worth contacting us or requesting a quote immediately.

## Specifications Picnic table DeLuxe Anthracite-Concrete

Product codePS.DL.ABSeat height50 cmColourAnthracite concreteMaterial seatBamboo

Dimensions (L x W x H) 180 x 187 x 75 cm Distance legs 111 cm (center to center)

Dimensions tabletop (L x W) 180 x 90 cm Weight 720 kg

Tabletop thickness 7 cm Number of seats 8