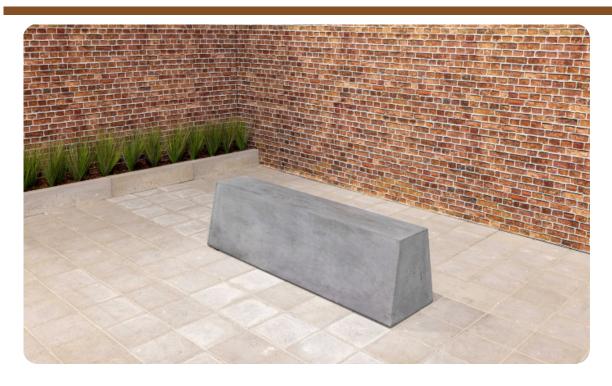

## **Bench Standard Anthracite-Concrete**

Product code: BB.ST.AB

This concrete bench is ideal for outdoor use due to its simplicity and solidity. Made in one piece and cast from anthracite concrete, this concrete bench is perfect for outdoors. The anthracite colour always remains beautiful, regardless of the weather influences it is exposed to. A beautiful, sturdy and practical piece of jewelry for your garden, square, park or grounds. Thanks to its sleek appearance, this concrete bench is attractive for any environment and can be used multifunctionally.

### Anthracite concrete bench is multifunctional

With an ideal seat height of 50 cm, this anthracite concrete bench is a wonderful bench to sit on, even with 4 people at the same time. Because of the surface dimensions of the seat (175 x 30 cm), the sofa can also be used to display attributes.

# **Specifications Bench Standard Anthracite-Concrete**

Product code BB.ST.AB Seat height 50 cm Colour Anthracite concrete Material seat Beton Dimensions (L x W x H) 180 x 47,5 x 50 cm Number of seats 4 Dimensions seat 175 x 30 cm Weight 800 kg