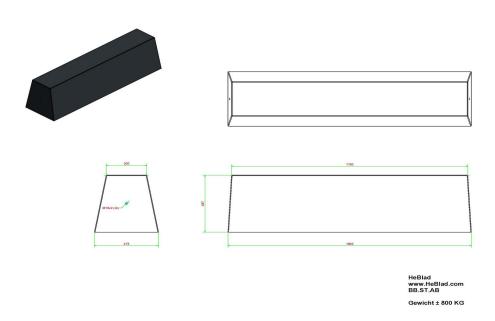

# **Specifications Bench Standard Anthracite-Concrete**

Product code BB.ST.AB Seat height 50 cm Colour Anthracite concrete Material seat Beton Dimensions (L x W x H) 180 x 47,5 x 50 cm Number of seats 4 Dimensions seat 175 x 30 cm Weight 800 kg