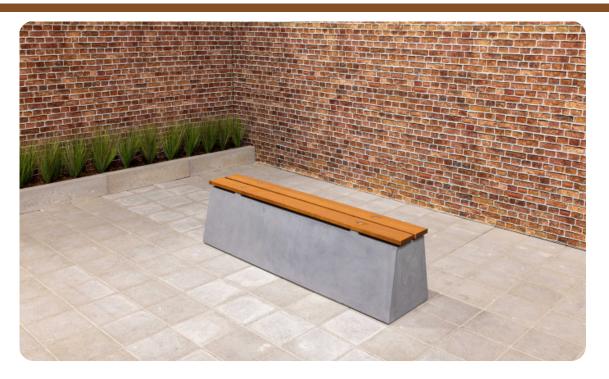

## Bench DeLuxe Anthracite-Concrete

Product code: BB.DL.AB

A sturdy, robust concrete bench with a very refined bamboo seating area. The anthracite colour applies to the entire bench, because it is cast from anthracite coloured concrete. This gives the DeLuxe anthracite concrete bench that contemporary concrete look. The refinement of the concrete bench lies in the seat, which is made of bamboo. Bamboo, like concrete, is strong, solid and durable. So the bamboo top is the perfect complement to the concrete base.

## Go for safety and comfort with the deluxe anthracite bench

The bamboo seat of the concrete bench guarantees a comfortable seat. The concrete of the bench also makes it possible to use the bench as a partition for a site or entrance, or as protection against burglary or vandalism. The DeLuxe anthracite concrete bench provides protection and safety. Do you think the concrete look does not suit your space? Then choose the same strength in the DeLuxe anthracite bench with bamboo seat. This bench is sleekly lacquered in anthracite colour. If you prefer a more natural look, then the natural concrete bench with bamboo seat is an easy choice.

## **Specifications Bench DeLuxe Anthracite-Concrete**

Product code Colour Dimensions (L x W x H) Dimensions seat BB.DL.AB Anthracite concrete 180 x 45 x 50 cm 180 x 30 cm Seat height Material seat Number of seats Weight