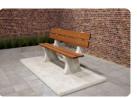

## Bench DeLuxe Anthracite-Concrete

Product code: BB.DL.AB

A sturdy, robust concrete bench with a very refined bamboo seating area. The anthracite colour applies to the entire bench, because it is cast from anthracite coloured concrete. This gives the DeLuxe anthracite concrete bench that contemporary concrete look. The refinement of the concrete bench lies in the seat, which is made of bamboo. Bamboo, like concrete, is strong, solid and durable. So the bamboo top is the perfect complement to the concrete base.

## Go for safety and comfort with the deluxe anthracite bench

The bamboo seat of the concrete bench guarantees a comfortable seat. The concrete of the bench also makes it possible to use the bench as a partition for a site or entrance, or as protection against burglary or vandalism. The DeLuxe anthracite concrete bench provides protection and safety. Do you think the concrete look does not suit your space? Then choose the same strength in the DeLuxe anthracite bench with bamboo seat. This bench is sleekly lacquered in anthracite colour. If you prefer a more natural look, then the natural concrete bench with bamboo seat is an easy choice.

## **Specifications Bench DeLuxe Anthracite-Concrete**

Product code Colour Dimensions (L x W x H) Dimensions seat BB.DL.AB Anthracite concrete 180 x 45 x 50 cm 180 x 30 cm Seat height Material seat Number of seats Weight