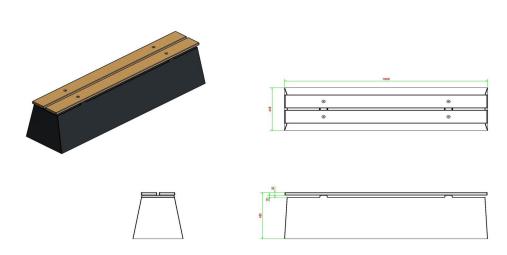

## **Specifications Bench DeLuxe Anthracite-Concrete**

Product code Colour Dimensions (L x W x H) Dimensions seat BB.DL.AB Anthracite concrete 180 x 45 x 50 cm 180 x 30 cm Seat height Material seat Number of seats Weight

50 cm Bamboo 4 700 kg