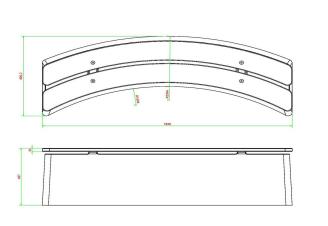

How big is the DeLuxe concrete bench?

The dimensions of this concrete bench DeLuxe Ovaal are 185 x 70 x 50. The perfect size for a comfortable sitting position. Are you curious whether this bench fits your site? Or would you like to install several benches and do you need help organizing your site? Then be sure to contact us. We are happy to think and calculate along with you.

## **Specifications Bench DeLuxe Oval Anthracite-Concrete**

Product code BB.DLAB.OV Material seat Bamboo

Colour Anthracite concrete Number of seats 4

Dimensions (L x W x H) 185 x 70 x 50 cm Weight 825 kg