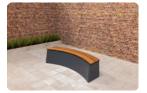

## Bench DeLuxe Oval Anthracite-Concrete

Product code: BB.DLAB.OV

With the solidity you have come to expect from HeBlad and the beautiful appearance that comes with a chic item. This concrete bench with a bamboo seat has a playful oval shape.

Both the concrete and bamboo are weather-resistant and have a long lifespan. The concrete is coloured anthracite through and through. In the unlikely event of damage, the colour will still be retained.

How big is the DeLuxe concrete bench?

The dimensions of this concrete bench DeLuxe Ovaal are 185 x 70 x 50. The perfect size for a comfortable sitting position. Are you curious whether this bench fits your site? Or would you like to install several benches and do you need help organizing your site? Then be sure to contact us. We are happy to think and calculate along with you.

## **Specifications Bench DeLuxe Oval Anthracite-Concrete**

Product code BB.DLAB.OV Material seat Bamboo

Colour Anthracite concrete Number of seats 4

Dimensions (L x W x H) 185 x 70 x 50 cm Weight 825 kg