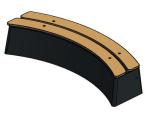

## Bench DeLuxe Oval Anthracite-Concrete

Product code: BB.DLAB.OV

With the solidity you have come to expect from HeBlad and the beautiful appearance that comes with a chic item. This concrete bench with a bamboo seat has a playful oval shape.

Both the concrete and bamboo are weather-resistant and have a long lifespan. The concrete is coloured anthracite through and through. In the unlikely event of damage, the colour will still be retained.