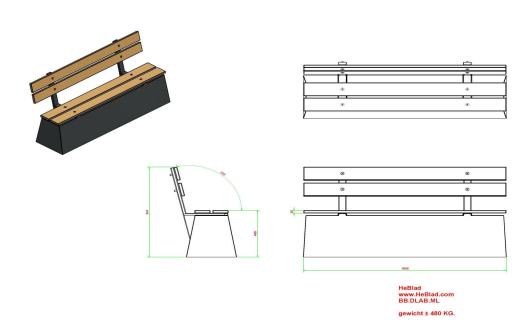

## **Specifications Bench DeLuxe with backrest Anthracite-Concrete**

Product codeBB.DLAB.MLMaterial seatBambooColourAnthracite concreteSeating corner103 degrees

Dimensions (L x W x H) 180 x 45 x 95 cm Number of seats 4

Seat height 48,5 cm Weight 630 kg

Dimensions seat 180 x 30 cm