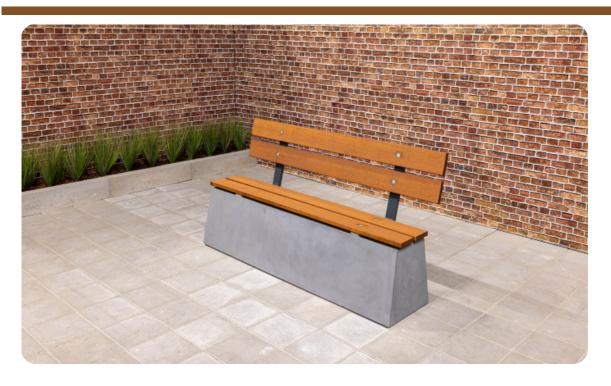

## Bench DeLuxe with backrest Anthracite-Concrete

Product code: BB.DLAB.ML

A concrete bench for the park in your municipality, on the schoolyard or on a walking or cycling route. The benches have become an indispensable part of the street scene. A concrete bench is a perfect spot for a short break during a walk or to meet outside. This encourages people to go outside more often. You can find more information about our products on our website.

Top quality concrete and wood bench

A bench that is ready for passers-by in all weather conditions must be of top quality. The strength of our concrete and wood benches means you can enjoy these items for years to come. The concrete bench has different colour variants. The three colours that HeBlad supplies are Natural Concrete, Anthracite and Anthracite-Concrete.

## **Specifications Bench DeLuxe with backrest Anthracite-Concrete**

Product codeBB.DLAB.MLMaterial seatBambooColourAnthracite concreteSeating corner103 degrees

Dimensions (L x W x H) 180 x 45 x 95 cm Number of seats 4

Seat height 48,5 cm Weight 630 kg

Dimensions seat 180 x 30 cm