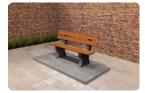

## Bench DeLuxe with backrest Anthracite-Concrete

Product code: BB.DLAB.ML

A concrete bench for the park in your municipality, on the schoolyard or on a walking or cycling route. The benches have become an indispensable part of the street scene. A concrete bench is a perfect spot for a short break during a walk or to meet outside. This encourages people to go outside more often. You can find more information about our products on our website.

Top quality concrete and wood bench

A bench that is ready for passers-by in all weather conditions must be of top quality. The strength of our concrete and wood benches means you can enjoy these items for years to come. The concrete bench has different colour variants. The three colours that HeBlad supplies are Natural Concrete, Anthracite and Anthracite-Concrete.

## **Specifications Bench DeLuxe with backrest Anthracite-Concrete**

Product codeBB.DLAB.MLMaterial seatBambooColourAnthracite concreteSeating corner103 degrees

Dimensions (L x W x H) 180 x 45 x 95 cm Number of seats 4