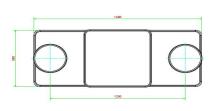

## **Picnic set Compact Anthracite-Concrete 2 persons**

Product code: PS.C.AB2

This concrete set consists of a bottom plate with a blank tabletop and two seats. A very nice looking picnic table, suitable for any place where you want entertainment for both young and old. The bottom plate is exactly the size of 10 paving stones of 30x30 cm. When removing these tiles, the bottom plate of the game table will fit exactly in that space. The preliminary work must have been done before delivery. If the location can be reached with our truck, we will put the game table directly at the designated location.

## **Specifications Picnic set Compact Anthracite-Concrete 2 persons**

Product code PS.C.AB2

Colour Anthracite concrete

Seat height 50 cm Weight 410 kg