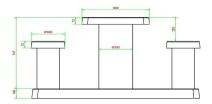

## **Specifications Picnic set Compact Anthracite-Concrete 2 persons**

Product code PS.C.AB2

Colour Anthracite concrete

Seat height 50 cm Weight 410 kg