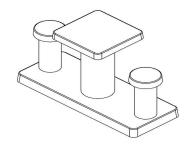

## **Picnic set Compact Anthracite-Concrete 2 persons**

Product code: PS.C.AB2

This concrete set consists of a bottom plate with a blank tabletop and two seats. A very nice looking picnic table, suitable for any place where you want entertainment for both young and old. The bottom plate is exactly the size of 10 paving stones of 30x30 cm. When removing these tiles, the bottom plate of the game table will fit exactly in that space. The preliminary work must have been done before delivery. If the location can be reached with our truck, we will put the game table directly at the designated location.

Like all other tables and benches from HeBlad, the table is completely poured in one piece of high-quality concrete