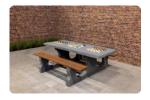

e bottom plate is exactly the size of 10 paving stones of 30x30 cm. When removing these tiles, the bottom plate of the game table will fit exactly in that space. The preliminary work must have been done before delivery. If the location can be reached with our truck, we will put the game table directly at the designated location.

Like all other tables and benches from HeBlad, the table is completely poured in one piece of high-quality concrete



## **HeBlad BV**

Diamantweg 22 NL - 5527 LC Hapert T. +31 497 - 36 08 08 info@HeBlad.com www.HeBlad.com









HeBlad www.HeBlad.com PS.C.AB2 Gewicht ± 490 KG.

## **Specifications Picnic set Compact Anthracite-Concrete 2 persons**

Product code PS.C.AB2

Colour Anthracite concrete

Seat height 50 cm Weight 410 kg

## **Related products**







GT.CH.AB4

GT.CH.Pieces

PS.DLAB.GT.132