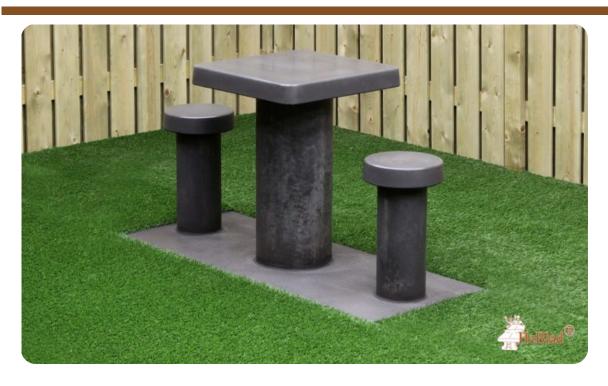

## **Picnic set Compact Anthracite-Concrete 2 persons**

Product code: PS.C.AB2

This concrete set consists of a bottom plate with a blank tabletop and two seats. A very nice looking picnic table, suitable for any place where you want entertainment for both young and old. The bottom plate is exactly the size of 10 paving stones of 30x30 cm. When removing these tiles, the bottom plate of the game table will fit exactly in that space. The preliminary work must have been done before delivery. If the location can be reached with our truck, we will put the game table directly at the designated location.

Like all other tables and benches from HeBlad, the table is completely poured in one piece of high-quality concrete

## **Specifications Picnic set Compact Anthracite-Concrete 2 persons**

Product code PS.C.AB2

Colour Anthracite concrete

Seat height 50 cm Weight 410 kg