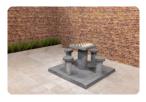

## **Picnic set Compact Anthracite-Concrete 2 persons**

Product code: PS.C.AB2

This concrete set consists of a bottom plate with a blank tabletop and two seats. A very nice looking picnic table, suitable for any place where you want entertainment for both young and old. The bottom plate is exactly the size of 10 paving stones of 30x30 cm. When removing these tiles, the bottom plate of the game table will fit exactly in that space. The preliminary work must have been done before delivery. If the location can be reached with our truck, we will put the game table directly at the designated location.

Like all other tables and benches from HeBlad, the table is completely poured in one piece of high-quality concrete

## **Specifications Picnic set Compact Anthracite-Concrete 2 persons**

Product code PS.C.AB2

Colour Anthracite concrete

Seat height 50 cm Weight 410 kg