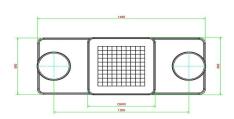

## **Specifications Checkers/Drafts Table Natural Concrete (2P)**

Product code GT.CK.2 Height tabletop 75 cm

Colour Natural concrete Seat height 50 cm

Dimensions (L x W x H) 149 x 59 x 85 cm Dimensions base plate (L x W 20Hz) 60 x 10 cm

Dimensions tabletop (L x W) 60 x 60 cm Weight 425 kg

Tabletop thickness 7 cm