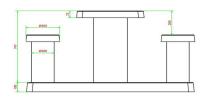

## **Specifications Checkers/Drafts Table Natural Concrete (2P)**

Product code GT.CK.2 Height tabletop 75 cm

Colour Natural concrete Seat height 50 cm

Dimensions (L x W x H) 149 x 59 x 85 cm Dimensions base plate (L x W 20Hz) 60 x 10 cm

Dimensions tabletop (L x W) 60 x 60 cm Weight 425 kg

Tabletop thickness 7 cm