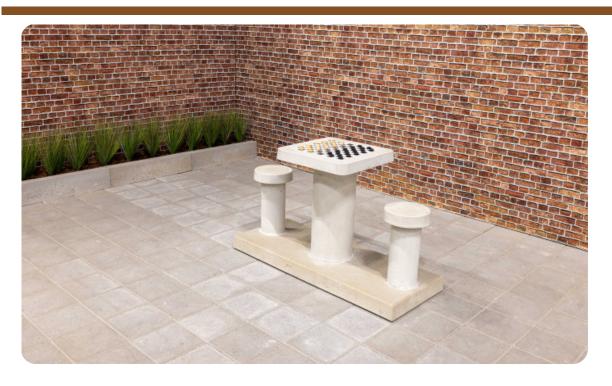

## **Checkers/Drafts Table Natural Concrete (2P)**

Product code: GT.CK.2

Would you like to take on the challenge of a game of the mind? The natural 2-person concrete checkers table offers the opportunity to compete with your opponent in the open air.

The weather-resistant concrete checkers table

The beautiful natural colour of the checkers table natural concrete for 2 people gives a natural look to the table and seats. The integrated checkerboard, like the entire checkers table, is easy to keep clean and resistant to all weather influences. The free checkers tiles provided are also made for the outdoors, so enjoy a game of checkers in the open air.

## **Specifications Checkers/Drafts Table Natural Concrete (2P)**

Product code GT.CK.2 Height tabletop 75 cm

Colour Natural concrete Seat height 50 cm

Dimensions (L x W x H) 149 x 59 x 85 cm Dimensions base plate (L x W 20Hz) 60 x 10 cm

Dimensions tabletop (L x W) 60 x 60 cm Weight 425 kg

Tabletop thickness 7 cm