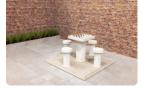

## **Checkers/Drafts Table Natural Concrete (2P)**

Product code: GT.CK.2

Would you like to take on the challenge of a game of the mind? The natural 2-person concrete checkers table offers the opportunity to compete with your opponent in the open air.

A chic and sleek version that doesn't look out of place anywhere. Do you have space in your garden? Or would you rather place the checkers table in a city park or on a schoolyard? Every outdoor space brightens up when this checker bank is part of it.

The weather-resistant concrete checkers table

The beautiful natural colour of the checkers table natural concrete for 2 people gives a natural look to the table and seats. The integrated checkerboard, like the entire checkers table, is easy to keep clean and resistant to all weather influences. The free checkers tiles provided are also made for the outdoors, so enjoy a game of checkers in the open air.

## **Specifications Checkers/Drafts Table Natural Concrete (2P)**

Product code GT.CK.2 Height tabletop 75 cm

Colour Natural concrete Seat height 50 cm

Dimensions (L x W x H) 149 x 59 x 85 cm Dimensions base plate (L x W 20Hz) 60 x 10 cm

Dimensions tabletop (L x W) 60 x 60 cm Weight 425 kg

Tabletop thickness 7 cm