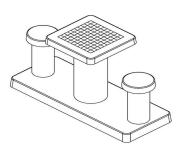

## **Checkers/Drafts Table Natural Concrete (2P)**

Product code: GT.CK.2

Would you like to take on the challenge of a game of the mind? The natural 2-person concrete checkers table offers the opportunity to compete with your opponent in the open air.

The weather-resistant concrete checkers table

The beautiful natural colour of the checkers table natural concrete for 2 people gives a natural look to the table and seats. The integrated checkerboard, like the entire checkers table, is easy to keep clean and resistant to all weather influences. The free checkers tiles provided are also made for the outdoors, so enjoy a game of checkers in the open air.