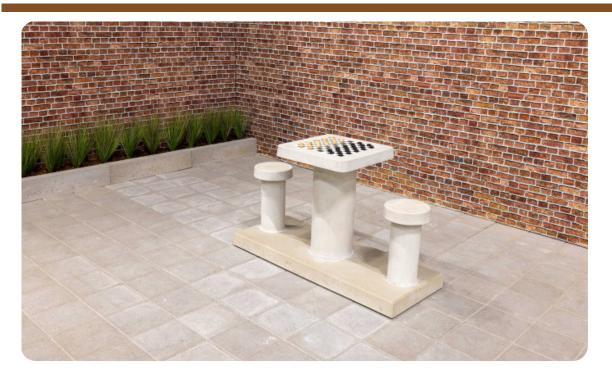

## **Checkers/Drafts Table Natural Concrete (2P)**

Product code: GT.CK.2

Would you like to take on the challenge of a game of the mind? The natural 2-person concrete checkers table offers the opportunity to compete with your opponent in the open air.

The weather-resistant concrete checkers table

The beautiful natural colour of the checkers table natural concrete for 2 people gives a natural look to the table and seats. The integrated checkerboard, like the entire checkers table, is easy to keep clean and resistant to all weather influences. The free checkers tiles provided are also made for the outdoors, so enjoy a game of checkers in the open air.

## Specifications Checkers/Drafts Table Natural Concrete (2P)

- Product code Colour Dimensions (L x W x H) Dimensions tabletop (L x W) Tabletop thickness
- GT.CK.2 Natural concrete 149 x 59 x 85 cm 60 x 60 cm 7 cm