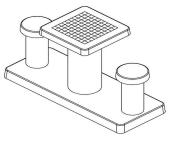

## **Checkers/Drafts Table Natural Concrete (2P)**

Product code: GT.CK.2

Would you like to take on the challenge of a game of the mind? The natural 2-person concrete checkers table offers the opportunity to compete with your opponent in the open air.

The weather-resistant concrete checkers table

The beautiful natural colour of the checkers table natural concrete for 2 people gives a natural look to the table and seats. The integrated checkerboard, like the entire checkers table, is easy to keep clean and resistant to all weather influences. The free checkers tiles provided are also made for the outdoors, so enjoy a game of checkers in the open air.