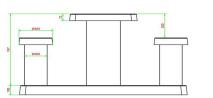

## Specifications Checkers/Drafts Table Natural Concrete (2P)

- Product code Colour Dimensions (L x W x H) Dimensions tabletop (L x W) Tabletop thickness
- GT.CK.2 Natural concrete 149 x 59 x 85 cm 60 x 60 cm 7 cm

| Height tabletop                            | 75 cm  |
|--------------------------------------------|--------|
| Seat height                                | 50 cm  |
| Dimensions base plate (L x W20H)60 x 10 cm |        |
| Weight                                     | 425 kg |