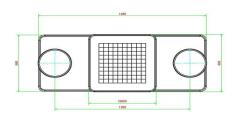

## Specifications Checkers/Drafts Table Natural Concrete (2P)

- Product code Colour Dimensions (L x W x H) Dimensions tabletop (L x W) Tabletop thickness
- GT.CK.2 Natural concrete 149 x 59 x 85 cm 60 x 60 cm 7 cm