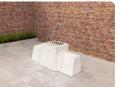

## **Checkers/Drafts Table Natural Concrete (2P)**

Product code: GT.CK.2

Would you like to take on the challenge of a game of the mind? The natural 2-person concrete checkers table offers the opportunity to compete with your opponent in the open air.

The weather-resistant concrete checkers table

The beautiful natural colour of the checkers table natural concrete for 2 people gives a natural look to the table and seats. The integrated checkerboard, like the entire checkers table, is easy to keep clean and resistant to all weather influences. The free checkers tiles provided are also made for the outdoors, so enjoy a game of checkers in the open air.

## Specifications Checkers/Drafts Table Natural Concrete (2P)

- Product code Colour Dimensions (L x W x H) Dimensions tabletop (L x W) Tabletop thickness
- GT.CK.2 Natural concrete 149 x 59 x 85 cm 60 x 60 cm 7 cm