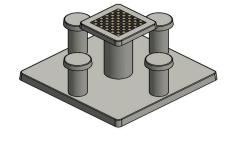

### **Checkers/Drafts Table Natural Concrete (4P)**

Product code: GT.CK.4

A real eye-catcher for your garden, schoolyard, park or campsite. The beautiful concrete checkers table in natural concrete is a pleasure to the eyes and is specifically made to either relax or to put your brain to work. When placing the checkers table, we like to let the table sink into the floor evenly, so that the base plate of the table is fully incorporated into the space. This makes the table one with the environment and ensures the correct depth in the grass at cutting height.

#### Concrete Checkers table with natural stone

The natural stone that we integrate into the concrete consists of marble and bluestone. This is what the 100 squares are made of, 50 white and 50 black squares, at the top of the checkers table. The concrete base plate measures 149 x 149 cm, the playing surface is measured at a height of 75 cm and you sit at a height of 50 cm from the ground. Let this natural concrete checkers table adorn your garden, square or park. Would you rather choose a different version? No problem! The same checkers table is also available in anthracite concrete colour.