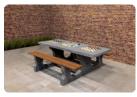

### **Checkers/Drafts Table Natural Concrete (4P)**

Product code: GT.CK.4

A real eye-catcher for your garden, schoolyard, park or campsite. The beautiful concrete checkers table in natural concrete is a pleasure to the eyes and is specifically made to either relax or to put your brain to work. When placing the checkers table, we like to let the table sink into the floor evenly, so that the base plate of the table is fully incorporated into the space. This makes the table one with the environment and ensures the correct depth in the grass at cutting height.

#### Concrete Checkers table with natural stone

The natural stone that we integrate into the concrete consists of marble and bluestone. This is what the 100 squares are made of, 50 white and 50 black squares, at the top of the checkers table. The concrete base plate measures 149 x 149 cm, the playing surface is measured at a height of 75 cm and you sit at a height of 50 cm from the ground. Let this natural concrete checkers table adorn your garden, square or park. Would you rather choose a different version? No problem! The same checkers table is also available in anthracite concrete colour.