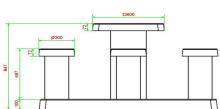

#### Concrete Checkers table with natural stone

The natural stone that we integrate into the concrete consists of marble and bluestone. This is what the 100 squares are made of, 50 white and 50 black squares, at the top of the checkers table. The concrete base plate measures 149 x 149 cm, the playing surface is measured at a height of 75 cm and you sit at a height of 50 cm from the ground. Let this natural concrete checkers table adorn your garden, square or park. Would you rather choose a different version? No problem! The same checkers table is also available in anthracite concrete colour.

## **Specifications Checkers/Drafts Table Natural** Concrete (4P)

Product code GT.CK.4 Height tabletop 75 cm Colour Seat height 50 cm Natural concrete

Dimensions (L x W x H) 149 x 149 x 85 cm Dimensions base plate (L x W/49Hx)149 x 10 cm

Dimensions tabletop (L x W) 60 x 60 cm Weight 900 kg

7 cm