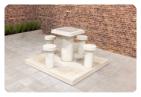

### **Checkers/Drafts Table Natural Concrete (4P)**

Product code: GT.CK.4

A real eye-catcher for your garden, schoolyard, park or campsite. The beautiful concrete checkers table in natural concrete is a pleasure to the eyes and is specifically made to either relax or to put your brain to work. When placing the checkers table, we like to let the table sink into the floor evenly, so that the base plate of the table is fully incorporated into the space. This makes the table one with the environment and ensures the correct depth in the grass at cutting height.

#### Concrete Checkers table with natural stone

The natural stone that we integrate into the concrete consists of marble and bluestone. This is what the 100 squares are made of, 50 white and 50 black squares, at the top of the checkers table. The concrete base plate measures 149 x 149 cm, the playing surface is measured at a height of 75 cm and you sit at a height of 50 cm from the ground. Let this natural concrete checkers table adorn your garden, square or park. Would you rather choose a different version? No problem! The same checkers table is also available in anthracite concrete colour.