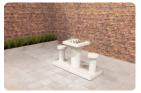

### **Checkers/Drafts Table Natural Concrete (4P)**

Product code: GT.CK.4

A real eye-catcher for your garden, schoolyard, park or campsite. The beautiful concrete checkers table in natural concrete is a pleasure to the eyes and is specifically made to either relax or to put your brain to work. When placing the checkers table, we like to let the table sink into the floor evenly, so that the base plate of the table is fully incorporated into the space. This makes the table one with the environment and ensures the correct depth in the grass at cutting height.

#### Concrete Checkers table with natural stone

The natural stone that we integrate into the concrete consists of marble and bluestone. This is what the 100 squares are made of, 50 white and 50 black squares, at the top of the checkers table. The concrete base plate measures 149 x 149 cm, the playing surface is measured at a height of 75 cm and you sit at a height of 50 cm from the ground. Let this natural concrete checkers table adorn your garden, square or park. Would you rather choose a different version? No problem! The same checkers table is also available in anthracite concrete colour.