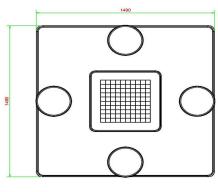

#### Concrete Checkers table with natural stone

The natural stone that we integrate into the concrete consists of marble and bluestone. This is what the 100 squares are made of, 50 white and 50 black squares, at the top of the checkers table. The concrete base plate measures 149 x 149 cm, the playing surface is measured at a height of 75 cm and you sit at a height of 50 cm from the ground. Let this natural concrete checkers table adorn your garden, square or park. Would you rather choose a different version? No problem! The same checkers table is also available in anthracite concrete colour.

## **Specifications Checkers/Drafts Table Natural** Concrete (4P)

Product code GT.CK.4 Height tabletop 75 cm Colour Seat height 50 cm Natural concrete

Dimensions (L x W x H) 149 x 149 x 85 cm Dimensions base plate (L x W/49Hx)149 x 10 cm

Dimensions tabletop (L x W) 60 x 60 cm Weight 900 kg

7 cm