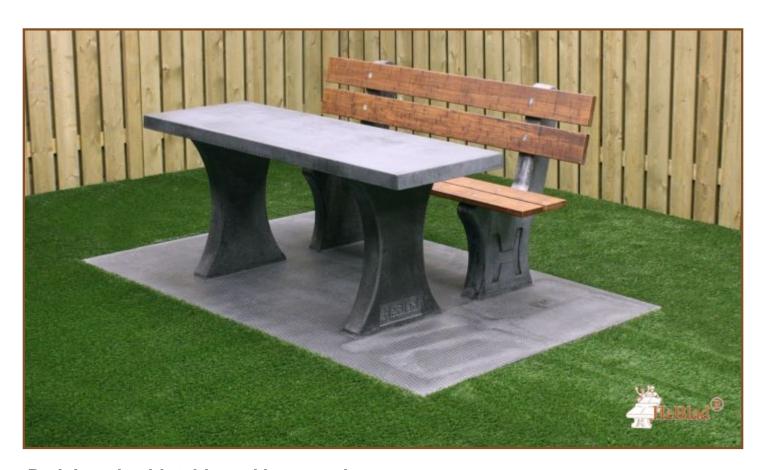

## Park bench with table and bottom plate Anthracite-Concrete

Product code: BB.PBT.AB The concrete supports are, as usual in our designs, very robustly made. The bench with table and bottom plate are made in one integrated piece. The bottom plate has a diamond-patterned anti-slip profile. Using this bottom plate makes it easy to place the set level in the grass, and therefore it is simple to keep clean. Both the seats and the backrest are made of high-quality pressed bamboo (Durability Class 1).

The Park Bench has been ergonomically designed, and the seat height of 50 centimetres also makes it very comfortable for the elderly.

Diamantweg 22 NL - 5527 LC Hapert T. +31 497 - 36 08 08 info@HeBlad.com www.HeBlad.com