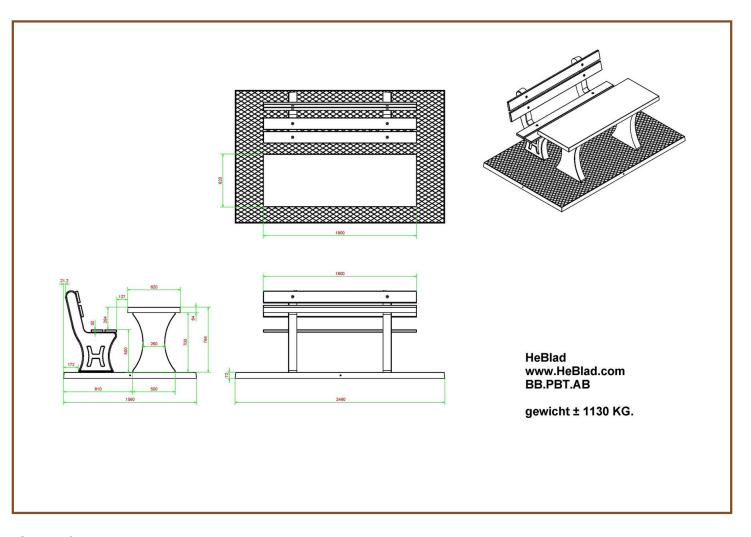

## **Specifications Park bench with table and bottom plate Anthracite-Concrete**

Product codeBB.PBT.ABSeating corner103 degreesColourAnthracite concreteWeight1130 kgDimensions (L X W)248 x 156 cmMaterial seatBambooSeat height50 cmNumber of seats4