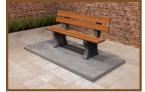

## Park bench with table and bottom plate Anthracite-Concrete

Product code: BB.PBT.AB The concrete supports are, as usual in our designs, very robustly made. The bench with table and bottom plate are made in one integrated piece. The bottom plate has a diamond-patterned anti-slip profile. Using this bottom plate makes it easy to place the set level in the grass, and therefore it is simple to keep clean. Both the seats and the backrest are made of high-quality pressed bamboo (Durability Class 1).

The Park Bench has been ergonomically designed, and the seat height of 50 centimetres also makes it very comfortable for the elderly.

Diamantweg 22 NL - 5527 LC Hapert T. +31 497 - 36 08 08 info@HeBlad.com www.HeBlad.com