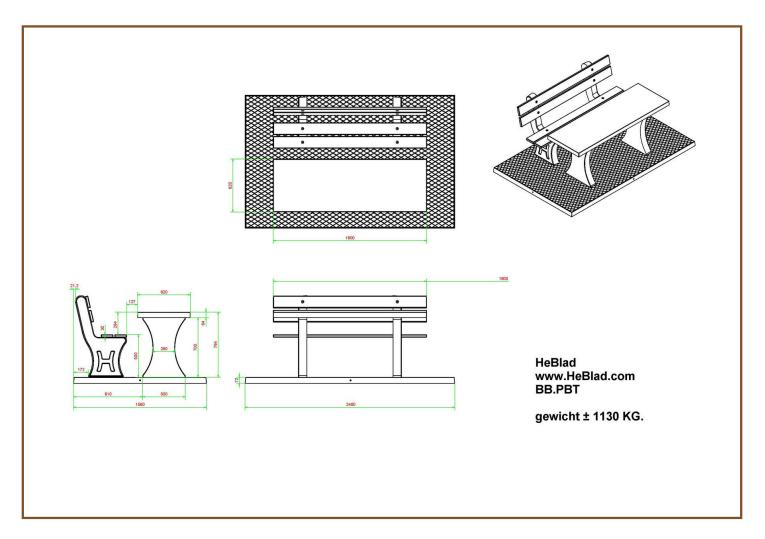

# Specifications Park bench with table and bottom plate Natural Concrete

Product code Colour Dimensions (L X W) Seat height

### BB.PBT Natural concrete 248 x 156 cm 50 cm

Seating corner Weight Material seat Number of seats 103 degrees 1130 kg Bamboo 4