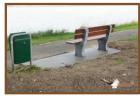

## Park bench with table and bottom plate Natural Concrete

Product code: BB.PBT The concrete supports are, as usual in our designs, very robustly made. The bench with table and bottom plate are made in one integrated piece. The bottom plate has a diamond-patterned anti-slip profile. Using this bottom plate makes it easy to place the set level in the grass, and therefore it is simple to keep clean. Both the seats and the backrest are made of high-quality pressed bamboo (Durability Class 1).

The Park Bench has been ergonomically designed, and the seat height of 50 centimetres also makes it very comfortable for the elderly.

HeBlad BV Diamantweg 22 NL - 5527 LC Hapert T. +31 497 - 36 08 08 info@HeBlad.com www.HeBlad.com