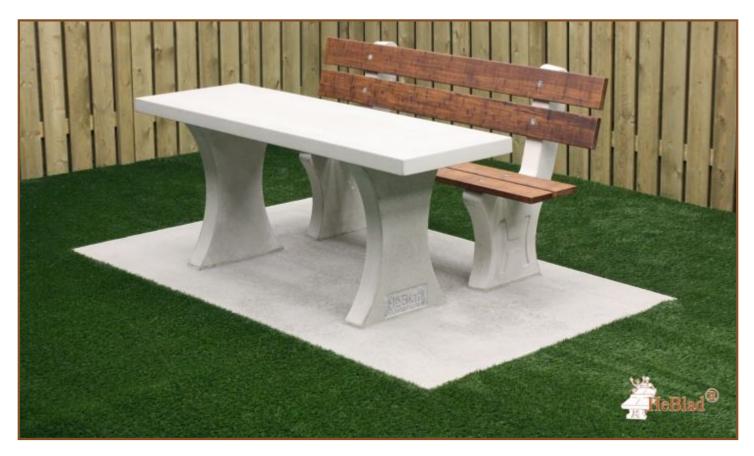

## Park bench with table and bottom plate Natural Concrete

Product code: BB.PBT The concrete supports are, as usual in our designs, very robustly made. The bench with table and bottom plate are made in one integrated piece. The bottom plate has a diamond-patterned anti-slip profile. Using this bottom plate makes it easy to place the set level in the grass, and therefore it is simple to keep clean. Both the seats and the backrest are made of high-quality pressed bamboo (Durability Class 1).

The Park Bench has been ergonomically designed, and the seat height of 50 centimetres also makes it very comfortable for the elderly.

HeBlad BV Diamantweg 22 NL - 5527 LC Hapert T. +31 497 - 36 08 08 info@HeBlad.com www.HeBlad.com