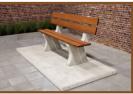

## Park bench with table and bottom plate Natural Concrete

Product code: BB.PBT The concrete supports are, as usual in our designs, very robustly made. The bench with table and bottom plate are made in one integrated piece. The bottom plate has a diamond-patterned anti-slip profile. Using this bottom plate makes it easy to place the set level in the grass, and therefore it is simple to keep clean. Both the seats and the backrest are made of high-quality pressed bamboo (Durability Class 1).

The Park Bench has been ergonomically designed, and the seat height of 50 centimetres also makes it very comfortable for the elderly.

HeBlad BV Diamantweg 22 NL - 5527 LC Hapert T. +31 497 - 36 08 08 info@HeBlad.com www.HeBlad.com