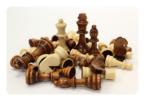

Want to rest or play a game on the chess bench?

The chess bench in natural concrete has a seat height of 50 cm and the table top is made at a height of 70 cm. The upper part is equipped with a chess surface and the table is supplied with one set of chess pieces as standard. The ideal setting to think about a game of chess against your challenger in the fresh air, to have a nice chat or to take a moment of rest during a walk. Place the concrete chess bench as an eye-catcher and it will bring people together. Sometimes for a chat, sometimes for a game, but it's always fun and free of charge.

HeBlad gaming tables are supplied as standard with a set of associated accessories. With our natural concrete chess bench you will receive a set of chess pieces. All accessories, including the chess pieces, extra anchoring sets and allen keys, can be ordered separately from HeBlad. So for complete gaming tables and all accessories you have come to the right place at HeBlad.

\*\*When ordering one chess bench, you will receive 1 set of chess pieces.

Diamantweg 22 NL - 5527 LC Hapert T. +31 497 - 36 08 08 info@HeBlad.com www.HeBlad.com