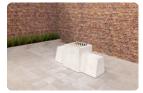

## **Chess Bench, Natural Concrete**

Product code: BB.CH

From our line of game tables and benches, this chess bench made of natural concrete is an eye-catching product, a real gem. It does not matter whether this natural concrete chess bench is placed in a city center, at a campsite, on a schoolyard or in a park. This chess bench is resistant to vandalism and all weather influences. Made in the colour natural concrete, cast in one piece and weighing 1140 kg, this is - and remains - a more than solid beauty.

Want to rest or play a game on the chess bench?

The chess bench in natural concrete has a seat height of 50 cm and the table top is made at a height of 70 cm. The upper part is equipped with a chess surface and the table is supplied with one set of chess pieces as standard. The ideal setting to think about a game of chess against your challenger in the fresh air, to have a nice chat or to take a moment of rest during a walk. Place the concrete chess bench as an eye-catcher and it will bring people together. Sometimes for a chat, sometimes for a game, but it's always fun and free of charge.

## **Specifications Chess Bench, Natural Concrete**

Product code BB.CH Height tabletop 70 cm

Colour Natural concrete Weight 1140 kg

Dimensions (L x W x H) 167 x 67 x 70 cm Number of seats 2

Seat height 50 cm