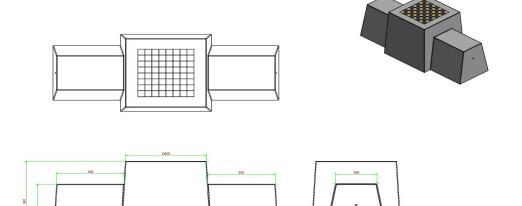

## **Chess Bench, Natural Concrete**

Product code: BB.CH

From our line of game tables and benches, this chess bench made of natural concrete is an eye-catching product, a real gem. It does not matter whether this natural concrete chess bench is placed in a city center, at a campsite, on a schoolyard or in a park. This chess bench is resistant to vandalism and all weather influences. Made in the colour natural concrete, cast in one piece and weighing 1140 kg, this is - and remains - a more than solid beauty.

Want to rest or play a game on the chess bench?

The chess bench in natural concrete has a seat height of 50 cm and the table top is made at a height of 70 cm. The upper part is equipped with a chess surface and the table is supplied with one set of chess pieces as standard. The ideal setting to think about a game of chess against your challenger in the fresh air, to have a nice chat or to take a moment of rest during a walk. Place the concrete chess bench as an eye-catcher and it will bring people together. Sometimes for a chat, sometimes for a game, but it's always fun and free of charge.

## **Specifications Chess Bench, Natural Concrete**

Product code BB.CH Height tabletop 70 cm

Colour Natural concrete Weight 1140 kg

Dimensions (L x W x H) 167 x 67 x 70 cm Number of seats 2

Seat height 50 cm