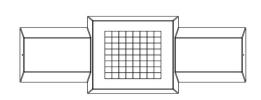

## Chess Bench, Anthracite-Concrete

Product code: BB.CH.AB

The HeBlad chess bench in anthracite concrete colour has a unique design and is a jewel in its surroundings. With its robust appearance, it is a very attractive addition to any schoolyard, campsite, park or even in city centers. Due to the anthracite concrete colour, the chess bench can be very striking, but can also subtly disappear against the background.

## **Specifications Chess Bench, Anthracite-Concrete**

Product code BB.CH.AB Height tabletop 70 cm

Colour Anthracite concrete Weight 1140 kg

Dimensions (L x W x H) 167 x 67 x 70 cm Number of seats 2

Seat height 50 cm