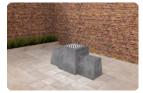

## Chess Bench, Anthracite-Concrete

Product code: BB.CH.AB

The HeBlad chess bench in anthracite concrete colour has a unique design and is a jewel in its surroundings. With its robust appearance, it is a very attractive addition to any schoolyard, campsite, park or even in city centers. Due to the anthracite concrete colour, the chess bench can be very striking, but can also subtly disappear against the background.

This chess bench, like HeBlad's other game tables, is cast from a single piece of concrete, which makes it vandalism-proof and will provide you with years of playing and seating pleasure.

Anthracite concrete chess bench for play or rest

Place the concrete chess bench and create a meeting place for young and old. Because the playing surface is made at table height and has a chess surface, this bench is perfect for playing a game of chess with the included chess pieces. Meet and challenge each other. The bench height is 50 cm, the ideal seat height for taking a moment of rest during a walk, catching up with a friend or reading a book outdoors. Seating comfort in a beautiful anthracite concrete version and free of charge.