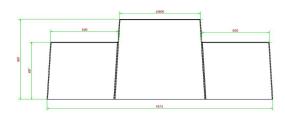

## **Specifications Chess Bench, Anthracite-Concrete**

Product code BB.CH.AB Height tabletop 70 cm

Colour Anthracite concrete Weight 1140 kg

Dimensions (L x W x H) 167 x 67 x 70 cm Number of seats 2

Seat height 50 cm