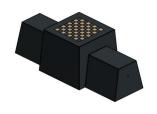

## Chess Bench, Anthracite-Concrete

Product code: BB.CH.AB

The HeBlad chess bench in anthracite concrete colour has a unique design and is a jewel in its surroundings. With its robust appearance, it is a very attractive addition to any schoolyard, campsite, park or even in city centers. Due to the anthracite concrete colour, the chess bench can be very striking, but can also subtly disappear against the background.

This chess bench, like HeBlad's other game tables, is cast from a single piece of concrete, which makes it vandalism-proof and will provide you with years of playing and seating pleasure.

Anthracite concrete chess bench for play or rest

Place the concrete chess bench and create a meeting place for young and old. Because the playing surface is made at table height and has a chess surface, this bench is perfect for playing a game of chess with the included chess pieces. Meet and challenge each other. The bench height is 50 cm, the ideal seat height for taking a moment of rest during a walk, catching up with a friend or reading a book outdoors. Seating comfort in a beautiful anthracite concrete version and free of charge.

## **Specifications Chess Bench, Anthracite-Concrete**

Product code BB.CH.AB Height tabletop 70 cm

Colour Anthracite concrete Weight 1140 kg

Dimensions (L x W x H) 167 x 67 x 70 cm Number of seats 2

Seat height 50 cm