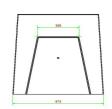

## **Specifications Chess Bench, Anthracite-Concrete**

Product code BB.CH.AB Height tabletop 70 cm

Colour Anthracite concrete Weight 1140 kg

Dimensions (L x W x H) 167 x 67 x 70 cm Number of seats 2

Seat height 50 cm