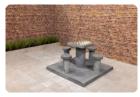

Expand the anthracite concrete chess bench with one or more picnic sets to provide more seating space for visitors or passers-by. Combine with the same colour or let the diversity of colours dominate.