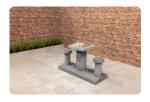

## Chess Bench, Anthracite-Concrete

Product code: BB.CH.AB

The HeBlad chess bench in anthracite concrete colour has a unique design and is a jewel in its surroundings. With its robust appearance, it is a very attractive addition to any schoolyard, campsite, park or even in city centers. Due to the anthracite concrete colour, the chess bench can be very striking, but can also subtly disappear against the background.

This chess bench, like HeBlad's other game tables, is cast from a single piece of concrete, which makes it vandalism-proof and will provide you with years of playing and seating pleasure.

Anthracite concrete chess bench for play or rest

Place the concrete chess bench and create a meeting place for young and old. Because the playing surface is made at table height and has a chess surface, this bench is perfect for playing a game of chess with the included chess pieces. Meet and challenge each other. The bench height is 50 cm, the ideal seat height for taking a moment of rest during a walk, catching up with a friend or reading a book outdoors. Seating comfort in a beautiful anthracite concrete version and free of charge.