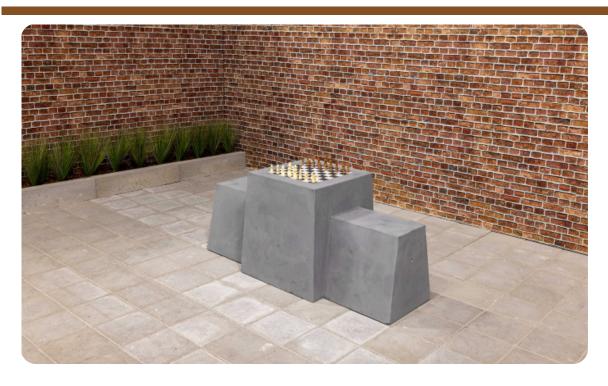

## Chess Bench, Anthracite-Concrete

Product code: BB.CH.AB

The HeBlad chess bench in anthracite concrete colour has a unique design and is a jewel in its surroundings. With its robust appearance, it is a very attractive addition to any schoolyard, campsite, park or even in city centers. Due to the anthracite concrete colour, the chess bench can be very striking, but can also subtly disappear against the background.

This chess bench, like HeBlad's other game tables, is cast from a single piece of concrete, which makes it vandalism-proof and will provide you with years of playing and seating pleasure.

Anthracite concrete chess bench for play or rest

Place the concrete chess bench and create a meeting place for young and old. Because the playing surface is made at table height and has a chess surface, this bench is perfect for playing a game of chess with the included chess pieces. Meet and challenge each other. The bench height is 50 cm, the ideal seat height for taking a moment of rest during a walk, catching up with a friend or reading a book outdoors. Seating comfort in a beautiful anthracite concrete version and free of charge.

## **Specifications Chess Bench, Anthracite-Concrete**

Product code BB.CH.AB Height tabletop 70 cm

Colour Anthracite concrete Weight 1140 kg

Dimensions (L x W x H) 167 x 67 x 70 cm Number of seats 2

Seat height 50 cm