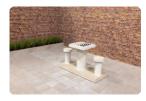

## **Checkers/Drafts Bench, Natural Concrete**

Product code: BB.CK

A bench made from one piece of concrete with a natural look. A strong and sleek item for the schoolyard, in the park, at the campsite or in the garden. Because the game board is integrated into the top, the natural concrete checker bank can also be used as a table with seats. Because the checker bank is incredibly sturdy, it also provides immediate safety for the building in front of which the checker bank is placed. Introduce visitors of your outdoor area to the game of checkers. A set of checkers is supplied free of charge with each natural concrete checker bank. Brain sport for every generation, wonderful in the outdoors.

No need to worry about the checkerboard natural concrete, just enjoyment and safety

The natural concrete checker bank has a weight of no less than 1140 kg! This makes the checker bank insensitive to theft and provides protection against ram raids, for example. HeBlad is happy to think along with you about the best position to place the natural concrete checker bank, please feel free to contact us! The robustness of the natural concrete checkers bank does not detract from its beauty. With a perfect seat and table height, playing checkers becomes very attractive. A perfect 100-square game board and the included 20 white and 20 black stones are guaranteed to get users excited about the game of checkers.

## **Specifications Checkers/Drafts Bench, Natural Concrete**

Product code BB.CK Height tabletop 70 cm

Colour Natural concrete Weight 1140 kg

Dimensions (L x W x H) 167 x 67 x 70 cm Number of seats 2

Seat height 50 cm