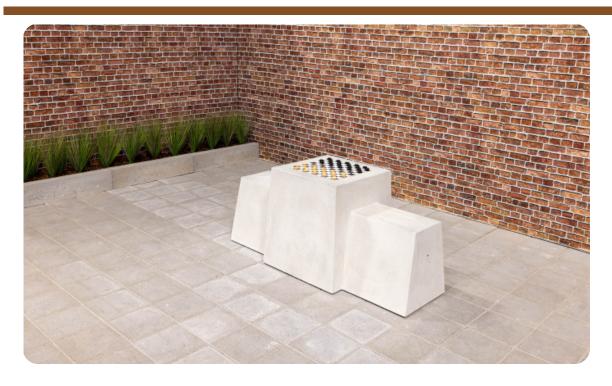

## **Checkers/Drafts Bench, Natural Concrete**

Product code: BB.CK

A bench made from one piece of concrete with a natural look. A strong and sleek item for the schoolyard, in the park, at the campsite or in the garden. Because the game board is integrated into the top, the natural concrete checker bank can also be used as a table with seats. Because the checker bank is incredibly sturdy, it also provides immediate safety for the building in front of which the checker bank is placed. Introduce visitors of your outdoor area to the game of checkers. A set of checkers is supplied free of charge with each natural concrete checker bank. Brain sport for every generation, wonderful in the outdoors.

No need to worry about the checkerboard natural concrete, just enjoyment and safety

The natural concrete checker bank has a weight of no less than 1140 kg! This makes the checker bank insensitive to theft and provides protection against ram raids, for example. HeBlad is happy to think along with you about the best position to place the natural concrete checker bank, please feel free to contact us! The robustness of the natural concrete checkers bank does not detract from its beauty. With a perfect seat and table height, playing checkers becomes very attractive. A perfect 100-square game board and the included 20 white and 20 black stones are guaranteed to get users excited about the game of checkers.

## **Specifications Checkers/Drafts Bench, Natural Concrete**

Product code BB.CK Height tabletop 70 cm

Colour Natural concrete Weight 1140 kg

Dimensions (L x W x H) 167 x 67 x 70 cm Number of seats 2

Seat height 50 cm