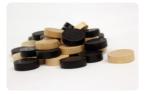

No need to worry about the checkerboard natural concrete, just enjoyment and safety

The natural concrete checker bank has a weight of no less than 1140 kg! This makes the checker bank insensitive to theft and provides protection against ram raids, for example. HeBlad is happy to think along with you about the best position to place the natural concrete checker bank, please feel free to contact us! The robustness of the natural concrete checkers bank does not detract from its beauty. With a perfect seat and table height, playing checkers becomes very attractive. A perfect 100-square game board and the included 20 white and 20 black stones are guaranteed to get users excited about the game of checkers.

## **HeBlad BV**

Diamantweg 22 NL - 5527 LC Hapert T. +31 497 - 36 08 08 info@HeBlad.com www.HeBlad.com

checkers stones are made for outdoor use and if any stones are lost, they can quickly be ordered separately online.