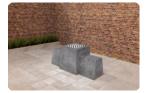

## **Checkers/Drafts Bench, Natural Concrete**

Product code: BB.CK

A bench made from one piece of concrete with a natural look. A strong and sleek item for the schoolyard, in the park, at the campsite or in the garden. Because the game board is integrated into the top, the natural concrete checker bank can also be used as a table with seats. Because the checker bank is incredibly sturdy, it also provides immediate safety for the building in front of which the checker bank is placed. Introduce visitors of your outdoor area to the game of checkers. A set of checkers is supplied free of charge with each natural concrete checker bank. Brain sport for every generation, wonderful in the outdoors.

No need to worry about the checkerboard natural concrete, just enjoyment and safety

The natural concrete checker bank has a weight of no less than 1140 kg! This makes the checker bank insensitive to theft and provides protection against ram raids, for example. HeBlad is happy to think along with you about the best position to place the natural concrete checker bank, please feel free to contact us! The robustness of the natural concrete checkers bank does not detract from its beauty. With a perfect seat and table height, playing checkers becomes very attractive. A perfect 100-square game board and the included 20 white and 20 black stones are guaranteed to get users excited about the game of checkers.