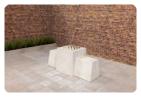

## **Checkers/Drafts Bench, Natural Concrete**

Product code: BB.CK

A bench made from one piece of concrete with a natural look. A strong and sleek item for the schoolyard, in the park, at the campsite or in the garden. Because the game board is integrated into the top, the natural concrete checker bank can also be used as a table with seats. Because the checker bank is incredibly sturdy, it also provides immediate safety for the building in front of which the checker bank is placed. Introduce visitors of your outdoor area to the game of checkers. A set of checkers is supplied free of charge with each natural concrete checker bank. Brain sport for every generation, wonderful in the outdoors.

No need to worry about the checkerboard natural concrete, just enjoyment and safety

The natural concrete checker bank has a weight of no less than 1140 kg! This makes the checker bank insensitive to theft and provides protection against ram raids, for example. HeBlad is happy to think along with you about the best position to place the natural concrete checker bank, please feel free to contact us! The robustness of the natural concrete checkers bank does not detract from its beauty. With a perfect seat and table height, playing checkers becomes very attractive. A perfect 100-square game board and the included 20 white and 20 black stones are guaranteed to get users excited about the game of checkers.