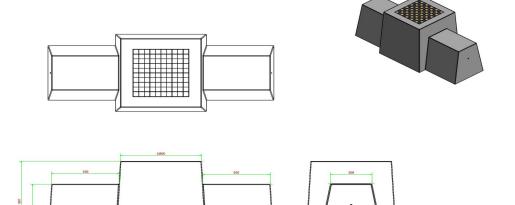

## **Checkers/Drafts Bench, Natural Concrete**

Product code: BB.CK

A bench made from one piece of concrete with a natural look. A strong and sleek item for the schoolyard, in the park, at the campsite or in the garden. Because the game board is integrated into the top, the natural concrete checker bank can also be used as a table with seats. Because the checker bank is incredibly sturdy, it also provides immediate safety for the building in front of which the checker bank is placed. Introduce visitors of your outdoor area to the game of checkers. A set of checkers is supplied free of charge with each natural concrete checker bank. Brain sport for every generation, wonderful in the outdoors.

## **Specifications Checkers/Drafts Bench, Natural Concrete**

Product code BB.CK Height tabletop 70 cm

Colour Natural concrete Weight 1140 kg

Dimensions (L x W x H) 167 x 67 x 70 cm Number of seats 2

Seat height 50 cm