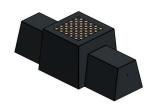

## Checkers/Drafts Bench, Anthracite-Concrete

Product code: BB.CK.AB

The game of checkers has never been so beautiful. This beautiful anthracite concrete checkers bench is made from one piece of concrete and the table top is inlaid with a checkers game. Two people can sit on either side of the checkers game and compete with each other there. The checker bank owes its robust character to its shape, but also to its colour. The concrete is entirely anthracite coloured, so if the bench unexpectedly suffers any damage, it will hardly be noticeable. Fortunately, the solid concrete is of such hardness that not many things influence the material. Vandalism and weather influences are not a factor for the anthracite concrete sheet pile.

## Specifications Checkers/Drafts Bench, **Anthracite-Concrete**

Product code BB.CK.AB Height tabletop 70 cm

Colour Weight Anthracite concrete 1140 kg

Dimensions (L x W x H) 167 x 67 x 70 cm Number of seats 2