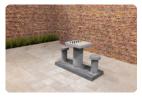

## Checkers/Drafts Bench, Anthracite-Concrete

Product code: BB.CK.AB

The game of checkers has never been so beautiful. This beautiful anthracite concrete checkers bench is made from one piece of concrete and the table top is inlaid with a checkers game. Two people can sit on either side of the checkers game and compete with each other there. The checker bank owes its robust character to its shape, but also to its colour. The concrete is entirely anthracite coloured, so if the bench unexpectedly suffers any damage, it will hardly be noticeable. Fortunately, the solid concrete is of such hardness that not many things influence the material. Vandalism and weather influences are not a factor for the anthracite concrete sheet pile.

The safety and sturdiness of the checker bank

Because the checker bank consists of one piece of concrete, this bank can very well be used multifunctionally on your site. In addition to its function as a game table or rest area, the bench can be used perfectly to protect your building. If you place the checker bank in front of a vulnerable part of your building, it makes a very good protection against ram raids for example. The placement also has a deterring effect.

## Specifications Checkers/Drafts Bench, **Anthracite-Concrete**

Product code BB.CK.AB Height tabletop 70 cm

Colour Weight Anthracite concrete 1140 kg

Dimensions (L x W x H) 167 x 67 x 70 cm Number of seats 2