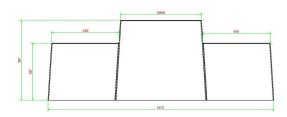

## Specifications Checkers/Drafts Bench, **Anthracite-Concrete**

Product code BB.CK.AB Height tabletop 70 cm

Colour Weight Anthracite concrete 1140 kg

Dimensions (L x W x H) 167 x 67 x 70 cm Number of seats 2

Seat height 50 cm