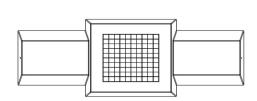

## Checkers/Drafts Bench, Anthracite-Concrete

Product code: BB.CK.AB

The game of checkers has never been so beautiful. This beautiful anthracite concrete checkers bench is made from one piece of concrete and the table top is inlaid with a checkers game. Two people can sit on either side of the checkers game and compete with each other there. The checker bank owes its robust character to its shape, but also to its colour. The concrete is entirely anthracite coloured, so if the bench unexpectedly suffers any damage, it will hardly be noticeable. Fortunately, the solid concrete is of such hardness that not many things influence the material. Vandalism and weather influences are not a factor for the anthracite concrete sheet pile.

## Specifications Checkers/Drafts Bench, **Anthracite-Concrete**

Product code BB.CK.AB Height tabletop 70 cm

Colour Weight Anthracite concrete 1140 kg

Dimensions (L x W x H) 167 x 67 x 70 cm Number of seats 2