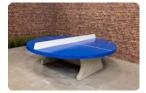

### **Round Ping-Pong table Anthracite-Concrete**

Product code: PP.R.AB

The round concrete table tennis table is a nice addition to any schoolyard, playground or park. By placing this table tennis table in places where there are many young people, you encourage them to do more outdoor activities, such as table tennis! With this round ping-pong table, several people can easily play together at the same time. For endless fun!

Quality of the concrete ping pong tables

This round concrete table tennis table, like all other HeBlad game and gaming tables, is cast from one piece of concrete. This means that the round concrete table tennis table consists of one piece of concrete. The concrete is of high quality, as you have come to expect of us. This high-quality product is so strong and robust that it does not invite vandalism. This means you can enjoy table tennis with the HeBlad concrete ping pong tables for years to come!

# Specifications Round Ping-Pong table Anthracite-Concrete

Product code PP.R.AB Height tabletop 76 cm

Colour Anthracite concrete Height of the net 14,75 cm

Dimension playing surface (L x W) Ø 260 cm Weight 1570 kg