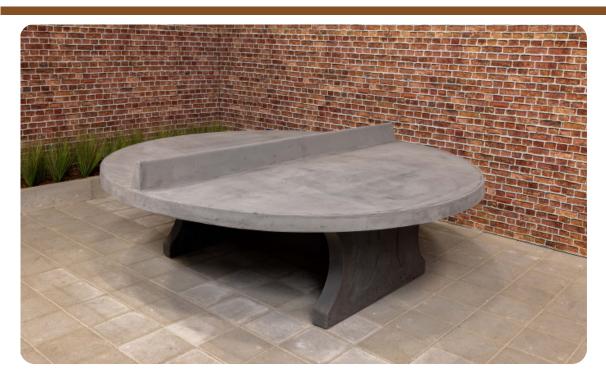

### **Round Ping-Pong table Anthracite-Concrete**

Product code: PP.R.AB

The round concrete table tennis table is a nice addition to any schoolyard, playground or park. By placing this table tennis table in places where there are many young people, you encourage them to do more outdoor activities, such as table tennis! With this round ping-pong table, several people can easily play together at the same time. For endless fun!

Quality of the concrete ping pong tables

This round concrete table tennis table, like all other HeBlad game and gaming tables, is cast from one piece of concrete. This means that the round concrete table tennis table consists of one piece of concrete. The concrete is of high quality, as you have come to expect of us. This high-quality product is so strong and robust that it does not invite vandalism. This means you can enjoy table tennis with the HeBlad concrete ping pong tables for years to come!

# Specifications Round Ping-Pong table Anthracite-Concrete

Product code PP.R.AB Height tabletop 76 cm

Colour Anthracite concrete Height of the net 14,75 cm

Dimension playing surface (L x W) Ø 260 cm Weight 1570 kg