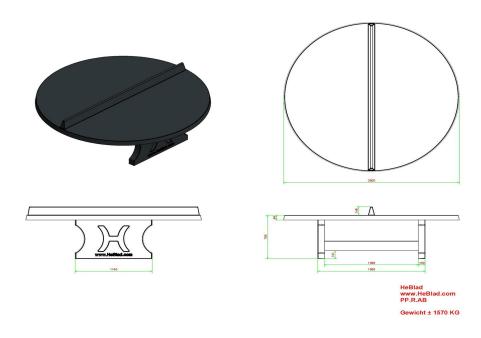

# Specifications Round Ping-Pong table Anthracite-Concrete

Product code PP.R.AB Height tabletop 76 cm

Colour Anthracite concrete Height of the net 14,75 cm

Dimension playing surface (L x W) Ø 260 cm Weight 1570 kg

Dimensions bottom of playing surface ø 264 cm Distance legs 149 cm (center to center)

Tabletop thickness 8,4 cm