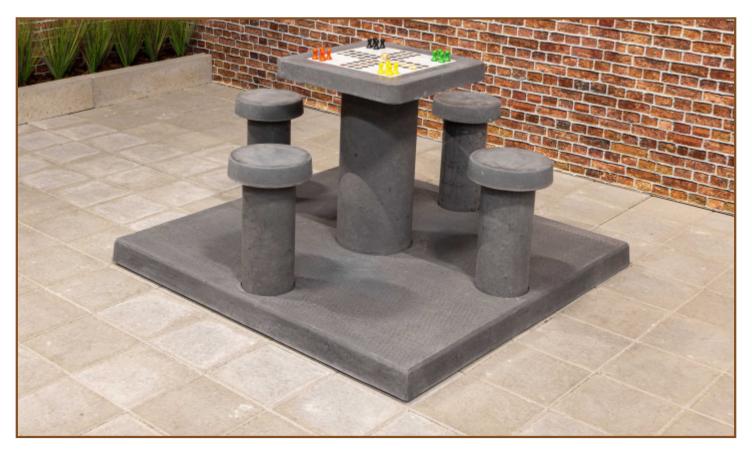

## **Ludo Game Table Anthracite-Concrete (4P)**

Product code: GT.LD.AB4

This is an ideal Game Table for a primary school or a playground. The design makes it an eye catcher. This Ludo Game Table is molded in one piece of concrete, no loose parts, so it is safe. The game surfaces are of natural stone, processed by us in concrete. A game can be played on it, but it is also suitable as a table for a bite to eat. Because the underplate is placed at the same level as the existing pavement, it is also easy to keep the area neat around the Game Table. This Game Table is available in various versions, see also Chess Table, Checkers Table or just a table to play on. You can choose the Anthracite-Concrete or Natural Concrete version.

## **Specifications Ludo Game Table Anthracite-Concrete** (4P)

| Product code       | GT.LD.AB4           | Dimensions tabletop (L x W) | 60 x 60 cm |
|--------------------|---------------------|-----------------------------|------------|
| Colour             | Anthracite concrete | Tabletop thickness          | 7,2 cm     |
| Dimensions (L X W) | 149 x 149 cm        | Weight                      | 900 kg     |
| Height tabletop    | 75 cm               | Thickness bottom plate      | 10 cm      |
| Seat height        | 50 cm               |                             |            |