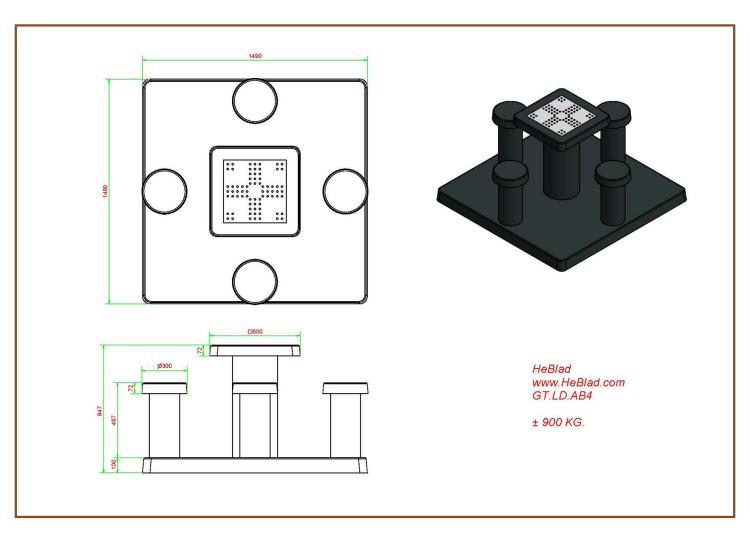

## **Specifications Ludo Game Table Anthracite-Concrete** (4P)

| Product code       | GT.LD.AB4           | Dimensions tabletop (L x W) | 60 x 60 cm |
|--------------------|---------------------|-----------------------------|------------|
| Colour             | Anthracite concrete | Tabletop thickness          | 7,2 cm     |
| Dimensions (L X W) | 149 x 149 cm        | Weight                      | 900 kg     |
| Height tabletop    | 75 cm               | Thickness bottom plate      | 10 cm      |
| Seat height        | 50 cm               |                             |            |