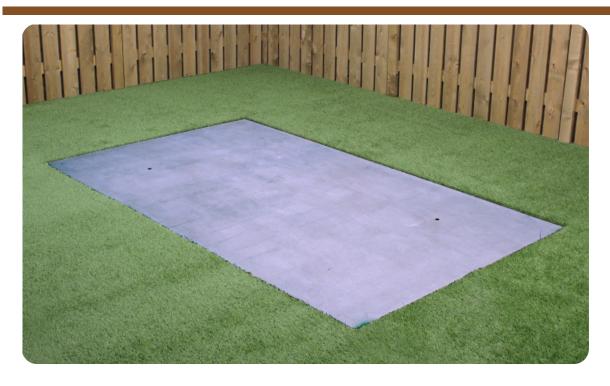

#### Base plate for ping pong tables

With a size of 299 x 179 x 10 cm, you keep the space under the ping pong table rectangular and the ping pong table's rounded corners free of unwanted grass and weeds. The anthracite concrete colour gives a chic look and is made of the same material as HeBlad's other anthracite concrete products. This makes the base plate very suitable for placement under the anthracite concrete ping pong table and the rounded anthracite concrete ping pong table. Because of the size, you can also choose to use the anthracite concrete base plate as a contrast for the natural ping pong tables or the anthracite lacquered ping pong table. This base plate is also used under a HeBlad foot volleyball table.

### Specifications Concrete base plate for tennis table **Anthracite-Concrete**

Product code OP.PP.AB Finishing base plate Smooth concrete

139 x 87 x 99 cm Colour Anthracite concrete lifting device Dimensions (L x W x H) 299 x 179 x 10 cm Holes for bolts M16 preparation attachment