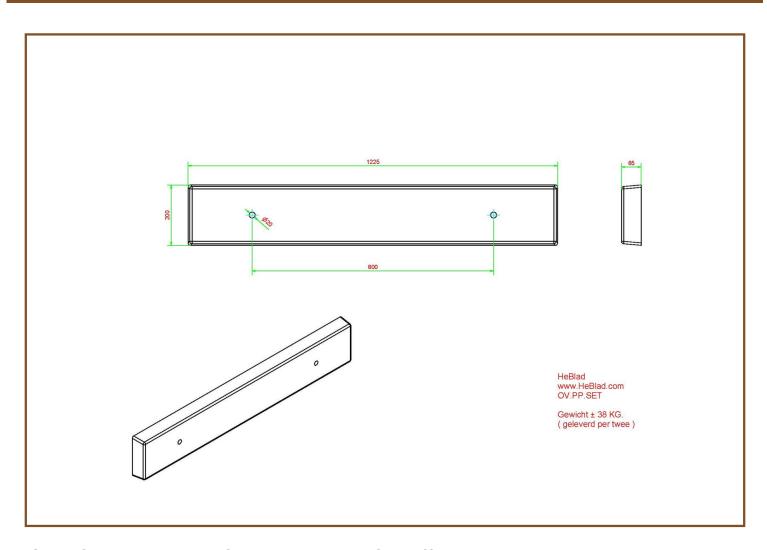

## A set of support blocks for different tables

Product code: OV.PP.SET

A set of support blocks in natural concrete.

Dimensions are 122.5 x 20 x 6.5 cm.

This set consists of 2 concrete plates that are suitable for mounting on the bottom of table tennis table legs.

The set is suitable for all our ping pong tables, football volleyball tables and football tables.

Because the concrete slabs are 5 cm larger than the table legs after installation, the pressure per cm2 is more than halved, so that the table cannot sink as quickly on softer surfaces. Think of the surface of wood chips or in sand. There is also an advantage when you place these under feet under the table legs in the grass. It is then much easier to cut the grass against the legs.

## **Specifications A set of support blocks for different tables**

Product code OV.PP.SET Weight 38 kg