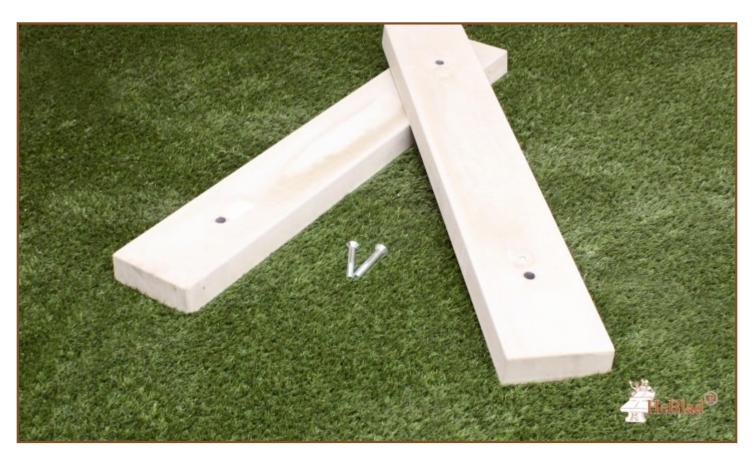

## A set of support blocks for different tables

Product code: OV.PP.SET

A set of support blocks in natural concrete.

Dimensions are 122.5 x 20 x 6.5 cm.

This set consists of 2 concrete plates that are suitable for mounting on the bottom of table tennis table legs.

The set is suitable for all our ping pong tables, football volleyball tables and football tables.

Because the concrete slabs are 5 cm larger than the table legs after installation, the pressure per cm2 is more than halved, so that the table cannot sink as quickly on softer surfaces. Think of the surface of wood chips or in sand. There is also an advantage when you place these under feet under the table legs in the grass. It is then much easier to cut the grass against the legs.