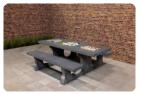

## Multi Gaming table (1-3-2) Standard Anthracite-Concrete

Product code: PS.STAB.GT.132
Never be bored again at this multi-game table made of anthracite concrete. Our multi game table is a combination of several game tables: a ludo, checkers and chess table in one. All game boards are integrated into this beautiful, anthracite-coloured concrete picnic table. The benches and table are made together from one piece of concrete and the height of both the table and the seats are perfect for sitting, leaning and lounging about. Impervious to vandalism and resistant to all weather influences, this table assures you of years of gaming and seating pleasure. You will receive the set of pawns with dice, checkers and chess pieces for free.

#### Game table in different variants

The anthracite colour exudes class, in combination with the unique HeBlad appearance. A robust, weather-resistant table. This colour does not suit every environment or you may prefer a more natural, lighter version. The multi games table (1-3-2) standard is made of natural concrete. With exactly the same dimensions and specifications, you can also use both tables perfectly as a regular picnic set, in addition to playing games.