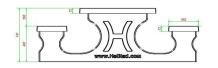

# **Specifications Multi Gaming table (1-3-2) Standard Anthracite-Concrete**

Product code PS.STAB.GT.132 Tabletop thickness 7 cm Seat height Colour Anthracite concrete 50 cm Dimensions (L x W x H) Weight 210 x 193 x 75 cm 950 kg Dimensions tabletop (L x W) 210 x 90 cm Material seat Beton

Height tabletop 75 cm Distance legs 111 cm (center to center)