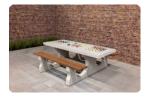

## Multi Gaming table (1-3-2) Standard Anthracite-Concrete

Product code: PS.STAB.GT.132
Never be bored again at this multi-game table made of anthracite concrete. Our multi game table is a combination of several game tables: a ludo, checkers and chess table in one. All game boards are integrated into this beautiful, anthracite-coloured concrete picnic table. The benches and table are made together from one piece of concrete and the height of both the table and the seats are perfect for sitting, leaning and lounging about. Impervious to vandalism and resistant to all weather influences, this table assures you of years of gaming and seating pleasure. You will receive the set of pawns with dice, checkers and chess pieces for free.

Multi games table, picnic set or ping pong table

In addition to the standard version of the multi-game table in natural or anthracite concrete, you can also opt for extra seating comfort. The multi-game table (1-3-2) DeLuxe from HeBlad is equipped with bamboo seating. This is slightly softer on the buttocks than the original concrete and still suitable for any and all weather conditions. All variants of the multi-game table are made from the base of a