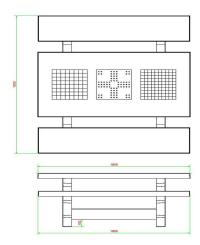

# **Specifications Multi Gaming table (1-3-2) Standard Anthracite-Concrete**

Product code PS.STAB.GT.132 Tabletop thickness 7 cm Seat height Colour Anthracite concrete 50 cm Dimensions (L x W x H) Weight 210 x 193 x 75 cm 950 kg Dimensions tabletop (L x W) 210 x 90 cm Material seat Beton

Height tabletop 75 cm Distance legs 111 cm (center to center)