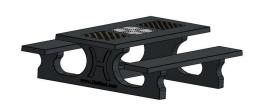

## Multi Gaming table (1-3-2) Standard Anthracite-Concrete

Product code: PS.STAB.GT.132
Never be bored again at this multi-game table made of anthracite concrete. Our multi game table is a combination of several game tables: a ludo, checkers and chess table in one. All game boards are integrated into this beautiful, anthracite-coloured concrete picnic table. The benches and table are made together from one piece of concrete and the height of both the table and the seats are perfect for sitting, leaning and lounging about. Impervious to vandalism and resistant to all weather influences, this table assures you of years of gaming and seating pleasure. You will receive the set of pawns with dice, checkers and chess pieces for free.

# **Specifications Multi Gaming table (1-3-2) Standard Anthracite-Concrete**

Product code PS.STAB.GT.132 Tabletop thickness 7 cm Seat height Colour Anthracite concrete 50 cm Dimensions (L x W x H) Weight 210 x 193 x 75 cm 950 kg Dimensions tabletop (L x W) 210 x 90 cm Material seat Beton