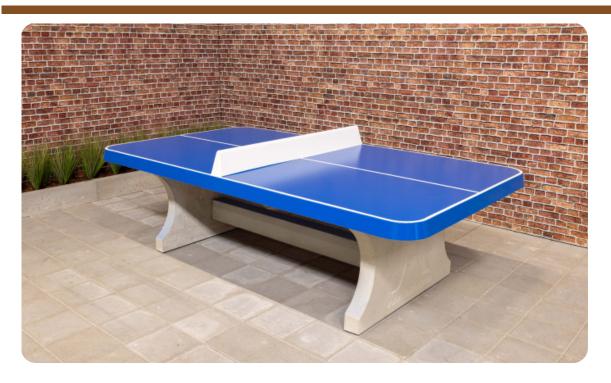

### Blue table tennis table, rounded

Product code: PP.AR.BL

This ping pong table with rounded corners provides a lot of fun for many different people. This table is ideal for a playground where many children are playing. Rounding the corners of the table reduces the chance of a bruise from a corner. This concrete table tennis table is a nice and popular addition to our range of designs.

#### Table tennis from what age

The rounded corners of the table top provide more safety when playing around this table tennis table. That is why younger children from the age of 6 can also safely play a game at this table. Due to its shape, this version is perfect for the well-known game 'around the table', where participants have to walk around the table and pass the ball to one another. A challenging and speedy game. At Heblad, the safety of users comes first. In addition to its user-friendliness, the rounded corners also add to the appearance of the table, making it more elegant than the standard design.

# Specifications Blue table tennis table, rounded

Product code PP.AR.BL Height tabletop 76 cm

Colour Blue - RAL 5005 Height of the net 14,75 cm

Dimension playing surface (L x W) 274 x 152 cm Weight 1360 kg