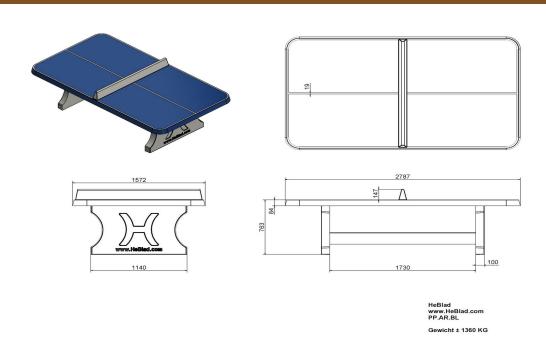

# Specifications Blue table tennis table, rounded

Product code PP.AR.BL Height tabletop 76 cm

Colour Blue - RAL 5005 Height of the net 14,75 cm

Dimension playing surface (L x W) 274 x 152 cm Weight 1360 kg

Dimensions bottom of playing surface 279 x 157 cm Distance legs 183 cm (center to center

Tabletop thickness 8,4 cm