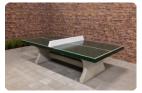

## Ping-pong table rounded, Natural Concrete

Product code: PP.AR.NT

Our concrete table tennis tables are an absolute asset to any public space, campsite, garden or playground. Why rounded corners? The table is made of high-quality natural concrete, which is an extremely hard material. The rounded corners make this table safe to use. You can run around the table and play, with less chance of hitting yourself against the treacherous points. That is why younger children can also play a game of table tennis safely. As we say in Dutch, 'After all, learned young is done old'.

What colour is the table tennis table available in?

You choose this ping pong table because of the colour: it has a calm, beautiful appearance. This is also due to the rounded corners. This makes the table a safe solution that you can easily place anywhere. The table has a perfect playing height for children and adults.

What characterizes the concrete ping pong table?

This concrete table tennis table is characterized by its simple but above all robust

**HeBlad BV** 

Diamantweg 22 NL - 5527 LC Hapert T. +31 497 - 36 08 08 info@HeBlad.com www.HeBlad.com

and safe design. It is a gaming table that is available in different versions. The fact that we have paid care and attention to quality is immediately reflected in the product features.

- Colour: natural concrete, anthracite, green and blue
- Play top size 274 x 152 cm
- Play top height 76 cm
- Material: solid concrete, cast in one piece.

## **Specifications Ping-pong table rounded, Natural Concrete**

Product code PP.AR.NT Height tabletop 76 cm

Colour Natural concrete Height of the net 14,75 cm

Dimension playing surface (L x W) 274 x 152 cm Weight 1360 kg