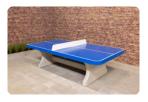

## Ping-pong table rounded, Natural Concrete

Product code: PP.AR.NT

Our concrete table tennis tables are an absolute asset to any public space, campsite, garden or playground. Why rounded corners? The table is made of high-quality natural concrete, which is an extremely hard material. The rounded corners make this table safe to use. You can run around the table and play, with less chance of hitting yourself against the treacherous points. That is why younger children can also play a game of table tennis safely. As we say in Dutch, 'After all, learned young is done old'.

What colour is the table tennis table available in?

You choose this ping pong table because of the colour: it has a calm, beautiful appearance. This is also due to the rounded corners. This makes the table a safe solution that you can easily place anywhere. The table has a perfect playing height for children and adults.