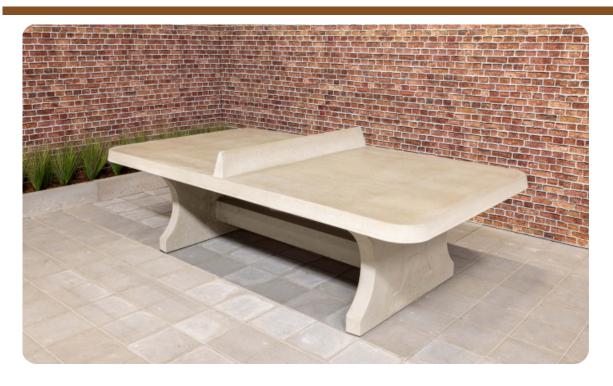

## Ping-pong table rounded, Natural Concrete

Product code: PP.AR.NT

Our concrete table tennis tables are an absolute asset to any public space, campsite, garden or playground. Why rounded corners? The table is made of high-quality natural concrete, which is an extremely hard material. The rounded corners make this table safe to use. You can run around the table and play, with less chance of hitting yourself against the treacherous points. That is why younger children can also play a game of table tennis safely. As we say in Dutch, 'After all, learned young is done old'.

What colour is the table tennis table available in?

You choose this ping pong table because of the colour: it has a calm, beautiful appearance. This is also due to the rounded corners. This makes the table a safe solution that you can easily place anywhere. The table has a perfect playing height for children and adults.

and safe design. It is a gaming table that is available in different versions. The fact that we have paid care and attention to quality is immediately reflected in the product features.

- Colour: natural concrete, anthracite, green and blue
- Play top size 274 x 152 cm
- Play top height 76 cm
- Material: solid concrete, cast in one piece.

## **Specifications Ping-pong table rounded, Natural Concrete**

Product code PP.AR.NT Height tabletop 76 cm

Colour Natural concrete Height of the net 14,75 cm

Dimension playing surface (L x W) 274 x 152 cm Weight 1360 kg