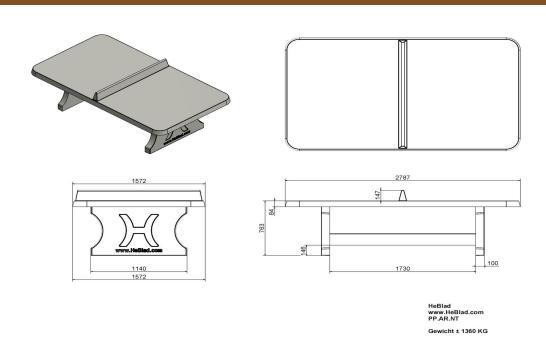

## **Specifications Ping-pong table rounded, Natural Concrete**

Product code PP.AR.NT Height tabletop 76 cm

Colour Natural concrete Height of the net 14,75 cm

Dimension playing surface (L x W) 274 x 152 cm Weight 1360 kg

Dimensions bottom of playing surface 279 x 157 cm

Distance legs

183 cm (center to center

Tabletop thickness 8,4 cm

and safe design. It is a gaming table that is available in different versions. The fact that we have paid care and attention to quality is immediately reflected in the product features.

- Colour: natural concrete, anthracite, green and blue
- Play top size 274 x 152 cm
- Play top height 76 cm
- Material: solid concrete, cast in one piece.