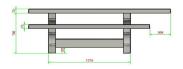

## **Specifications Picnic table Standard Natural Concrete Wheelchair accessible**

Product code PS.ST.RT Seat height 50 cm

Colour Natural concrete Material seat Beton

Dimensions (L x W x H) 210 x 187 x 77 cm Distance legs 111 cm ( Hart op Hart)

Dimensions tabletop (L x W) 210 x 90 Weight 970 kg

Tabletop thickness 7 cm Number of seats 7