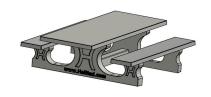

## Picnic table Standard Natural Concrete Wheelchair accessible

Product.code: PS.ST.RT A beautiful, robust picnic set cast from concrete, suitable for every user. This picnic table has been made wheelchair accessible. The wheelchair user can sit at the table, instead of next to it. By elongating one side of the table, this picnic set is now suitable for almost any wheelchair. The tabletop of the concrete standard picnic set that is wheelchair accessible is higher and longer than the regular picnic sets, but of course just as strong. This way, everyone can sit at the same eye level.