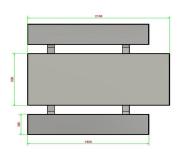

## **Specifications Picnic table Standard Natural Concrete Wheelchair accessible**

Product code PS.ST.RT Seat height 50 cm

Colour Natural concrete Material seat Beton

Dimensions (L x W x H) 210 x 187 x 77 cm Distance legs 111 cm ( Hart op Hart)

Dimensions tabletop (L x W) 210 x 90 Weight 970 kg

Tabletop thickness 7 cm Number of seats 7