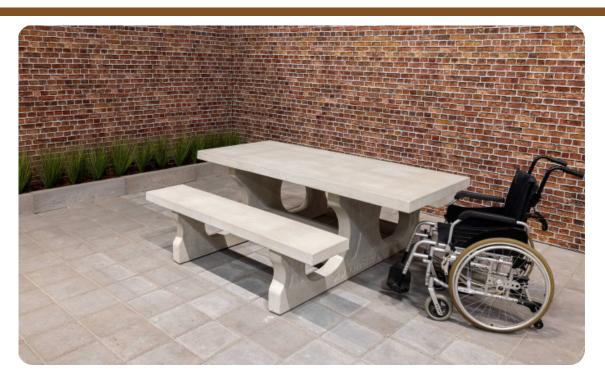

## Picnic table Standard Natural Concrete Wheelchair accessible

Product.code: PS.ST.RT A beautiful, robust picnic set cast from concrete, suitable for every user. This picnic table has been made wheelchair accessible. The wheelchair user can sit at the table, instead of next to it. By elongating one side of the table, this picnic set is now suitable for almost any wheelchair. The tabletop of the concrete standard picnic set that is wheelchair accessible is higher and longer than the regular picnic sets, but of course just as strong. This way, everyone can sit at the same eye level.

## **Specifications Picnic table Standard Natural Concrete Wheelchair accessible**

Product code PS.ST.RT Seat height 50 cm

Colour Natural concrete Material seat Beton

Dimensions (L x W x H) 210 x 187 x 77 cm Distance legs 111 cm ( Hart op Hart)

Dimensions tabletop (L x W) 210 x 90 Weight 970 kg

Tabletop thickness 7 cm Number of seats 7