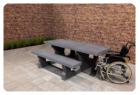

## Picnic table Standard Natural Concrete Wheelchair accessible

Product.code: PS.ST.RT A beautiful, robust picnic set cast from concrete, suitable for every user. This picnic table has been made wheelchair accessible. The wheelchair user can sit at the table, instead of next to it. By elongating one side of the table, this picnic set is now suitable for almost any wheelchair. The tabletop of the concrete standard picnic set that is wheelchair accessible is higher and longer than the regular picnic sets, but of course just as strong. This way, everyone can sit at the same eye level.

Where can the picnic sets be placed?

Because of its colour, this picnic table fits into any environment. A natural, practical addition to the schoolyard, in the park, in the city center or on the grounds of a hospital or other (care) institution. The perfect place to bring people together and because this concrete addition is wheelchair friendly, everyone is welcomed. Make this place even more attractive by combining the picnic table with a game or interactive table such as a table tennis table, a foot volleyball table or checkers, chess or ludo table. Fun guaranteed!