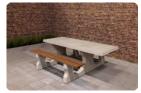

What are the variants of the picnic table?

This beautiful concrete standard picnic set that is wheelchair accessible is also available in anthracite concrete and in standard anthracite. Would you prefer a softer seat? No problem! HeBlad also makes these picnic sets with a bamboo seat in the DeLuxe version. The DeLuxe picnic sets that are wheelchair accessible can also be ordered in the standard concrete colour, the anthracite-concrete version and the standard anthracite version.