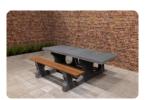

## Picnic table Standard Natural Concrete Wheelchair accessible

Product.code: PS.ST.RT A beautiful, robust picnic set cast from concrete, suitable for every user. This picnic table has been made wheelchair accessible. The wheelchair user can sit at the table, instead of next to it. By elongating one side of the table, this picnic set is now suitable for almost any wheelchair. The tabletop of the concrete standard picnic set that is wheelchair accessible is higher and longer than the regular picnic sets, but of course just as strong. This way, everyone can sit at the same eye level.