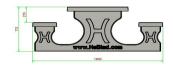

## **Specifications Picnic table Standard Natural Concrete Wheelchair accessible**

Product code PS.ST.RT Seat height 50 cm

Colour Natural concrete Material seat Beton

Dimensions (L x W x H) 210 x 187 x 77 cm Distance legs 111 cm ( Hart op Hart)

Dimensions tabletop (L x W) 210 x 90 Weight 970 kg

Tabletop thickness 7 cm Number of seats 7