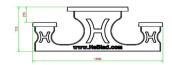

## **Specifications Picnic table Standard Anthracite-Concrete Wheelchair accessible**

Product code PS.STAB.RT Seat height 50 cm

Colour Anthracite concrete Material seat Beton

Dimensions (L x W x H) 210 x 187 x 77 cm Distance legs 111 cm (center to center)

Dimensions tabletop (L x W) 210 x 90 cm Weight 970 kg

Tabletop thickness 7 cm Number of seats 7