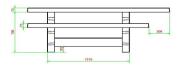

## **Specifications Picnic table Standard Anthracite-Concrete Wheelchair accessible**

Product code PS.STAB.RT Seat height 50 cm

Colour Anthracite concrete Material seat Beton

Dimensions (L x W x H) 210 x 187 x 77 cm Distance legs 111 cm (center to center)

Dimensions tabletop (L x W) 210 x 90 cm Weight 970 kg

Tabletop thickness 7 cm Number of seats 7