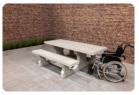

## Picnic table Standard Anthracite-Concrete Wheelchair accessible

Product code: PS.STAB.RT How beautiful is this anthracite concrete picnic table that also accommodates a wheelchair? At the head of the table, a wheelchair user can easily take a place. Because the tabletop has been extended and raised, the wheelchair user does not have to sit next to the table, but can simply join in.

Concrete picnic set with special dimensions for wheelchairs

By extending the tabletop on one side and adjusting the height of the tabletop, space has been created for a wheelchair user to join. The seat height of the accompanying benches has also been adjusted, so all users of the picnic table sit at the same height. The seat height is also perfect in relation to the height of the tabletop. This standard anthracite-concrete picnic set is wheelchair accessible and comfortable for every user.