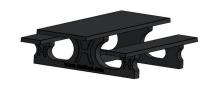

## Picnic table Standard Anthracite-Concrete Wheelchair accessible

Product code: PS.STAB.RT How beautiful is this anthracite concrete picnic table that also accommodates a wheelchair? At the head of the table, a wheelchair user can easily take a place. Because the tabletop has been extended and raised, the wheelchair user does not have to sit next to the table, but can simply join in.

Concrete picnic set with special dimensions for wheelchairs

By extending the tabletop on one side and adjusting the height of the tabletop, space has been created for a wheelchair user to join. The seat height of the accompanying benches has also been adjusted, so all users of the picnic table sit at the same height. The seat height is also perfect in relation to the height of the tabletop. This standard anthracite-concrete picnic set is wheelchair accessible and comfortable for every user.

HeBlad Picnic set: robust, beautiful and wheelchair-friendly

This solid, sturdy version of the wheelchair-accessible picnic set is made of coloured concrete. The anthracite concrete version shows off the concrete appearance very nicely, a natural variation on the natural concrete version of this picnic table. The concrete look is even retained in case of damage, because the set is made of coloured concrete. The colour was not created by painting the set, but by colouring the concrete itself. This picnic set can also be supplied in standard anthracite, the colour anthracite without the concrete look.