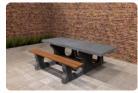

HeBlad Picnic set: robust, beautiful and wheelchair-friendly

This solid, sturdy version of the wheelchair-accessible picnic set is made of coloured concrete. The anthracite concrete version shows off the concrete appearance very nicely, a natural variation on the natural concrete version of this picnic table. The concrete look is even retained in case of damage, because the set is made of coloured concrete. The colour was not created by painting the set, but by colouring the concrete itself. This picnic set can also be supplied in standard anthracite, the colour anthracite without the concrete look.