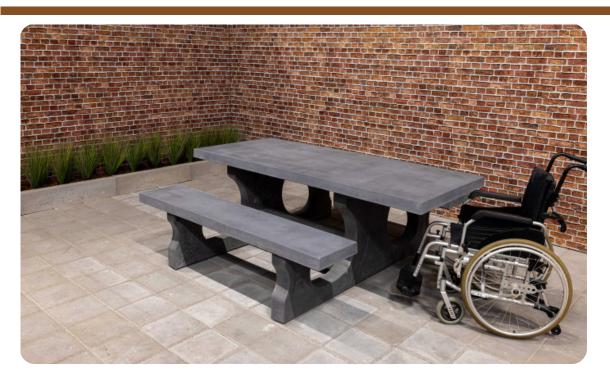

## Picnic table Standard Anthracite-Concrete Wheelchair accessible

Product code: PS.STAB.RT How beautiful is this anthracite concrete picnic table that also accommodates a wheelchair? At the head of the table, a wheelchair user can easily take a place. Because the tabletop has been extended and raised, the wheelchair user does not have to sit next to the table, but can simply join in.

Concrete picnic set with special dimensions for wheelchairs

By extending the tabletop on one side and adjusting the height of the tabletop, space has been created for a wheelchair user to join. The seat height of the accompanying benches has also been adjusted, so all users of the picnic table sit at the same height. The seat height is also perfect in relation to the height of the tabletop. This standard anthracite-concrete picnic set is wheelchair accessible and comfortable for every user.

HeBlad Picnic set: robust, beautiful and wheelchair-friendly

This solid, sturdy version of the wheelchair-accessible picnic set is made of coloured concrete. The anthracite concrete version shows off the concrete appearance very nicely, a natural variation on the natural concrete version of this picnic table. The concrete look is even retained in case of damage, because the set is made of coloured concrete. The colour was not created by painting the set, but by colouring the concrete itself. This picnic set can also be supplied in standard anthracite, the colour anthracite without the concrete look.