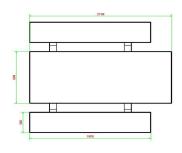

## **Specifications Picnic table Standard Anthracite-Concrete Wheelchair accessible**

Product code PS.STAB.RT Seat height 50 cm

Colour Anthracite concrete Material seat Beton

Dimensions (L x W x H) 210 x 187 x 77 cm Distance legs 111 cm (center to center)

Dimensions tabletop (L x W) 210 x 90 cm Weight 970 kg

Tabletop thickness 7 cm Number of seats 7