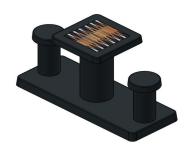

## Backgammon Table Anthracite-Concrete (2P)

Product code: GT.BG.AB2

Durable, subtle and incredibly practical. That describes the backgammon table for 2 persons in anthracite concrete colour. Made to be enjoyed for years to come. The tabletop is equipped with the board game backgammon, so the table can be used as a game table, but also as a regular table with two seats. The concrete anthracite colour retains its original colour for years, because the concrete has this colour through and through. Because it is made entirely from quality concrete, the table is not sensitive to extreme weather conditions or damage. The slim appearance of the table makes it suitable for smaller locations or to combine with other HeBlad game tables, benches or picnic sets.

Specifications of the backgammon table for 2 persons

What makes the backgammon table so special? Both the table and the seats are made of anthracite concrete, which means that the concrete is anthracite through and through. Colour retention is therefore guaranteed. The weight makes the table perfect for (public) outdoor areas. The seats have a height of 50 cm and the tabletop is 75 cm. The backgammon game board is integrated into the tabletop and made of natural stone. The tabletop measurements are 60 x 60 cm x10 cm.

## **Specifications Backgammon Table Anthracite-Concrete (2P)**

Product code GT.BG.AB2 Height tabletop 75 cm

Colour Anthracite concrete Seat height 50 cm

Dimensions (L x W x H) 149 x 59 x 85 cm Dimensions base plate (L x W 20Hz) 60 x 10 cm

Dimensions tabletop (L x W) 60 x 60 cm Weight 425 kg

Tabletop thickness 7 cm