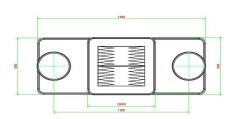

Specifications of the backgammon table for 2 persons

What makes the backgammon table so special? Both the table and the seats are made of anthracite concrete, which means that the concrete is anthracite through and through. Colour retention is therefore guaranteed. The weight makes the table perfect for (public) outdoor areas. The seats have a height of 50 cm and the tabletop is 75 cm. The backgammon game board is integrated into the tabletop and made of natural stone. The tabletop measurements are 60 x 60 cm x10 cm.

## **Specifications Backgammon Table Anthracite-Concrete (2P)**

Product code GT.BG.AB2 Height tabletop 75 cm

Colour Anthracite concrete Seat height 50 cm

Dimensions (L x W x H) 149 x 59 x 85 cm Dimensions base plate (L x W 20Hz) 60 x 10 cm

Dimensions tabletop (L x W) 60 x 60 cm Weight 425 kg

Tabletop thickness 7 cm