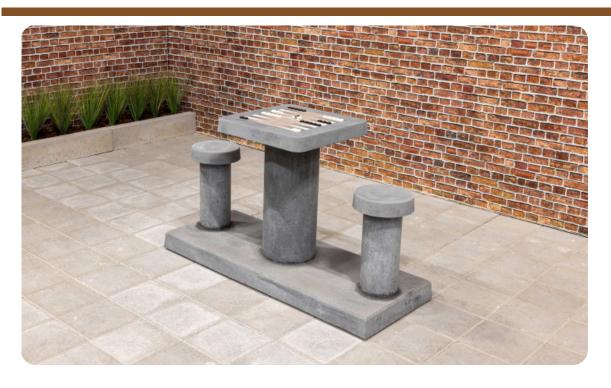

## Backgammon Table Anthracite-Concrete (2P)

Product code: GT.BG.AB2

Durable, subtle and incredibly practical. That describes the backgammon table for 2 persons in anthracite concrete colour. Made to be enjoyed for years to come. The tabletop is equipped with the board game backgammon, so the table can be used as a game table, but also as a regular table with two seats. The concrete anthracite colour retains its original colour for years, because the concrete has this colour through and through. Because it is made entirely from quality concrete, the table is not sensitive to extreme weather conditions or damage. The slim appearance of the table makes it suitable for smaller locations or to combine with other HeBlad game tables, benches or picnic sets.

Specifications of the backgammon table for 2 persons

What makes the backgammon table so special? Both the table and the seats are made of anthracite concrete, which means that the concrete is anthracite through and through. Colour retention is therefore guaranteed. The weight makes the table perfect for (public) outdoor areas. The seats have a height of 50 cm and the tabletop is 75 cm. The backgammon game board is integrated into the tabletop and made of natural stone. The tabletop measurements are 60 x 60 cm x10 cm.

## **Specifications Backgammon Table Anthracite-Concrete (2P)**

Product code GT.BG.AB2 Height tabletop 75 cm

Colour Anthracite concrete Seat height 50 cm

Dimensions (L x W x H) 149 x 59 x 85 cm Dimensions base plate (L x W 20Hz) 60 x 10 cm

Dimensions tabletop (L x W) 60 x 60 cm Weight 425 kg

Tabletop thickness 7 cm