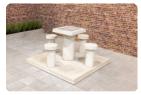

## Backgammon Table Anthracite-Concrete (2P)

Product code: GT.BG.AB2

Durable, subtle and incredibly practical. That describes the backgammon table for 2 persons in anthracite concrete colour. Made to be enjoyed for years to come. The tabletop is equipped with the board game backgammon, so the table can be used as a game table, but also as a regular table with two seats. The concrete anthracite colour retains its original colour for years, because the concrete has this colour through and through. Because it is made entirely from quality concrete, the table is not sensitive to extreme weather conditions or damage. The slim appearance of the table makes it suitable for smaller locations or to combine with other HeBlad game tables, benches or picnic sets.

Specifications of the backgammon table for 2 persons

What makes the backgammon table so special? Both the table and the seats are made of anthracite concrete, which means that the concrete is anthracite through and through. Colour retention is therefore guaranteed. The weight makes the table perfect for (public) outdoor areas. The seats have a height of 50 cm and the tabletop is 75 cm. The backgammon game board is integrated into the tabletop and made of natural stone. The tabletop measurements are 60 x 60 cm x10 cm.

How is the backgammon table placed?

Due to the weight and size of the 2-person anthracite concrete backgammon table, we transport and install the table for you. We have drafted delivery conditions for a smooth delivery. This is to prevent our truck and crane from not being able to reach the destination. If you want to move the table in the future, you can request a move from us. This way you do not have to arrange any