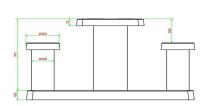

Specifications of the backgammon table for 2 persons

What makes the backgammon table so special? Both the table and the seats are made of anthracite concrete, which means that the concrete is anthracite through and through. Colour retention is therefore guaranteed. The weight makes the table perfect for (public) outdoor areas. The seats have a height of 50 cm and the tabletop is 75 cm. The backgammon game board is integrated into the tabletop and made of natural stone. The tabletop measurements are 60 x 60 cm x10 cm.

## **Specifications Backgammon Table Anthracite-Concrete (2P)**

Product code GT.BG.AB2 Height tabletop 75 cm

Colour Anthracite concrete Seat height 50 cm

Dimensions (L x W x H) 149 x 59 x 85 cm Dimensions base plate (L x W 20Hz) 60 x 10 cm

Dimensions tabletop (L x W) 60 x 60 cm Weight 425 kg

Tabletop thickness 7 cm