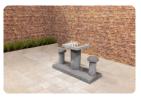

## Backgammon Table Anthracite-Concrete (2P)

Product code: GT.BG.AB2

Durable, subtle and incredibly practical. That describes the backgammon table for 2 persons in anthracite concrete colour. Made to be enjoyed for years to come. The tabletop is equipped with the board game backgammon, so the table can be used as a game table, but also as a regular table with two seats. The concrete anthracite colour retains its original colour for years, because the concrete has this colour through and through. Because it is made entirely from quality concrete, the table is not sensitive to extreme weather conditions or damage. The slim appearance of the table makes it suitable for smaller locations or to combine with other HeBlad game tables, benches or picnic sets.

Specifications of the backgammon table for 2 persons

What makes the backgammon table so special? Both the table and the seats are made of anthracite concrete, which means that the concrete is anthracite through and through. Colour retention is therefore guaranteed. The weight makes the table perfect for (public) outdoor areas. The seats have a height of 50 cm and the tabletop is 75 cm. The backgammon game board is integrated into the tabletop and made of natural stone. The tabletop measurements are 60 x 60 cm x10 cm.

How is the backgammon table placed?

Due to the weight and size of the 2-person anthracite concrete backgammon table, we transport and install the table for you. We have drafted delivery conditions for a smooth delivery. This is to prevent our truck and crane from not being able to reach the destination. If you want to move the table in the future, you can request a move from us. This way you do not have to arrange any