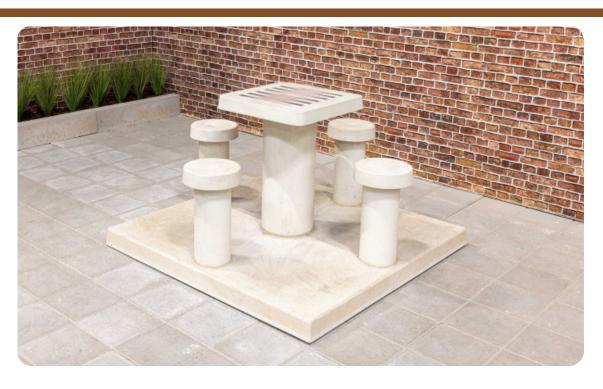

Concrete backgammon table for 4 people

HeBlad's game tables, benches and picnic sets are designed and produced in our own factory and are made of one piece of concrete. This concrete is intended to serve outdoor locations for many years. The backgammon table has a slim appearance due to the standalones stools, but is incredibly sturdy due to its massive weight.

Where can you place the backgammon table?

This is possible in any outdoor area. The tables can be found in parks, private gardens, campsites, parking lots and schoolyards. Because the table is also perfectly suitable for sitting in addition to playing a game, it is an asset to any site. The 4 seats offer space for up to 4 people to sit and use the game board as intended, or as a regular table.

## **Specifications Backgammon Table Natural Concrete** (4P)

7 cm

Product code GT.BG.4 Height tabletop 75 cm Colour Seat height 50 cm Natural concrete

Dimensions (L x W x H) 149 x 149 x 85 cm Dimensions base plate (L x W/49Hx)149 x 10 cm

Dimensions tabletop (L x W) 60 x 60 cm Weight 900 kg