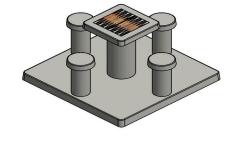

Concrete backgammon table for 4 people

HeBlad's game tables, benches and picnic sets are designed and produced in our own factory and are made of one piece of concrete. This concrete is intended to serve outdoor locations for many years. The backgammon table has a slim appearance due to the standalones stools, but is incredibly sturdy due to its massive weight.

Where can you place the backgammon table?

This is possible in any outdoor area. The tables can be found in parks, private gardens, campsites, parking lots and schoolyards. Because the table is also perfectly suitable for sitting in addition to playing a game, it is an asset to any site. The 4 seats offer space for up to 4 people to sit and use the game board as intended, or as a regular table.