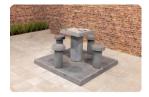

## **Specifications Backgammon Table Natural Concrete** (4P)

7 cm

Product code GT.BG.4 Height tabletop 75 cm Colour Seat height 50 cm Natural concrete

Dimensions (L x W x H) 149 x 149 x 85 cm Dimensions base plate (L x W/49Hx)149 x 10 cm

Dimensions tabletop (L x W) 60 x 60 cm Weight 900 kg