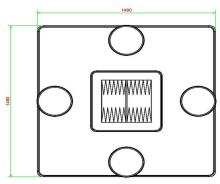

## **Specifications Backgammon Table Natural Concrete** (4P)

7 cm

Product code GT.BG.4 Height tabletop 75 cm Colour Seat height 50 cm Natural concrete

Dimensions (L x W x H) 149 x 149 x 85 cm Dimensions base plate (L x W/49Hx)149 x 10 cm

Dimensions tabletop (L x W) 60 x 60 cm Weight 900 kg