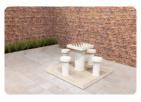

## Backgammon Table Natural Concrete (4P)

Product code: GT.BG.4

The board game backgammon is one of the oldest games in history and has been around for thousands of years. It is said to have originated in Mesopotamia, modern-day Iraq and Iran. The game has evolved over time, but can be traced back far back in history: approximately 5,000 years. The ancient Greeks and Egyptians were depicted playing backgammon. And the game was also very popular during the Renaissance in France.

Concrete backgammon table for 4 people

HeBlad's game tables, benches and picnic sets are designed and produced in our own factory and are made of one piece of concrete. This concrete is intended to serve outdoor locations for many years. The backgammon table has a slim appearance due to the standalones stools, but is incredibly sturdy due to its massive weight.

Where can you place the backgammon table?

This is possible in any outdoor area. The tables can be found in parks, private gardens, campsites, parking lots and schoolyards. Because the table is also perfectly suitable for sitting in addition to playing a game, it is an asset to any site. The 4 seats offer space for up to 4 people to sit and use the game board as intended, or as a regular table.