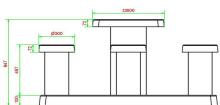

## **Specifications Backgammon Table Natural Concrete** (4P)

7 cm

Product code GT.BG.4 Height tabletop 75 cm Colour Seat height 50 cm Natural concrete

Dimensions (L x W x H) 149 x 149 x 85 cm Dimensions base plate (L x W/49Hx)149 x 10 cm

Dimensions tabletop (L x W) 60 x 60 cm Weight 900 kg