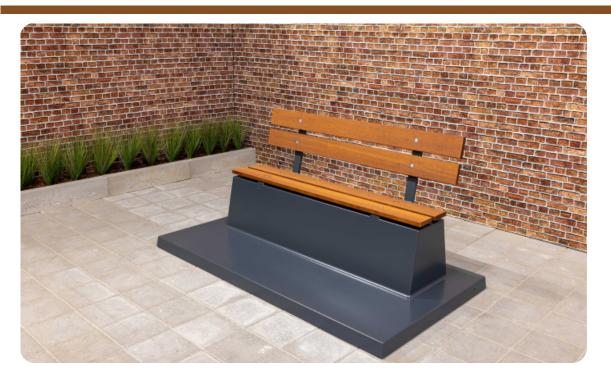

## Concrete bench DeLuxe with bottom plate and backrest Anthracite

Product code: BB.DLA.OP This DeLuxe Anthracite concrete bench with base plate and handrail is made of concrete and bamboo. Both materials are durable and weather-resistant and can be left outside for years. A nice addition to any terrain.

### Practical but beautiful

Why the Concrete Bench DeLuxe Anthracite? Just like HeBlad's other concrete benches, this bench is also specifically designed and produced for outdoor living. The difference with the versions in anthracite concrete and natural concrete is the lacquer layer that additionally protects this product against weather influences and gives the bench a beautiful, sleek appearance. The RAL 7016 colour is an extra protective layer and makes cleaning the bench easy.

# Specifications Concrete bench DeLuxe with bottom plate and backrest Anthracite

Product code **BB.DLA.OP** Seating corner 103 degrees Anthracite lacquered, RAINumber of seats 7016 Colour 4 Dimensions base plate (L x W19H5) x 119 x 8 cm Dimensions (L x W x H) 219,5 x 119 x 103 cm Finishing base plate Smooth concrete Seat height 45 cm Weight 1230 kg Dimensions seat Related products Material seat 180 x 30 cm Bamboo 1 **BB.DL.OP** BB.PB.OP BB.DL.OV **BB.DLAB.OP** 