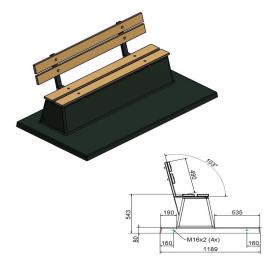

## Concrete bench DeLuxe with bottom plate and backrest Anthracite

Product code: BB.DLA.OP This DeLuxe Anthracite concrete bench with base plate and handrail is made of concrete and bamboo. Both materials are durable and weather-resistant and can be left outside for years. A nice addition to any terrain.

# Specifications Concrete bench DeLuxe with bottom plate and backrest Anthracite

Product code **BB.DLA.OP** Seating corner 103 degrees Anthracite lacquered, RAINumber of seats 7016 Colour 4 Dimensions base plate (L x W19H5) x 119 x 8 cm Dimensions (L x W x H) 219,5 x 119 x 103 cm Finishing base plate Smooth concrete Seat height 45 cm Weight 1230 kg Dimensions seat Related products Material seat 180 x 30 cm Bamboo 1 **BB.DL.OP** BB.PB.OP BB.DL.OV **BB.DLAB.OP** 