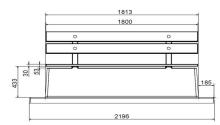

# Specifications Concrete bench DeLuxe with bottom plate and backrest Anthracite

Product code **BB.DLA.OP** Seating corner 103 degrees Anthracite lacquered, RAINumber of seats 7016 Colour 4 Dimensions base plate (L x W19H5) x 119 x 8 cm Dimensions (L x W x H) 219,5 x 119 x 103 cm Finishing base plate Smooth concrete Seat height 45 cm Weight 1230 kg Dimensions seat Related products Material seat 180 x 30 cm Bamboo 1 **BB.DL.OP** BB.PB.OP BB.DL.OV **BB.DLAB.OP** 