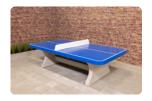

## Concrete bench DeLuxe with bottom plate without backrest Anthracite

Product code: BB.DLA.OP.ZL You are looking for a multifunctional addition to your garden, grounds or park. This concrete bench DeLuxe anthracite with base plate without backrest is the ideal addition. With its shiny anthracite colour and beautiful bamboo seating, you have seats and a safe separation in one. Because this park bench has no backrest, the concrete bench looks elegant and is at the same time extremely sturdy. Because the bench is painted anthracite, it is almost impossible to tell that the park bench is made of concrete.

Concrete bench combines sitting and safety

The entire park bench including base plate is cast from one piece of concrete. This ensures that the bench can always be placed firmly and stably. It also gives weeds no chance to settle around the bench, so the concrete bench always keeps its neat appearance. The seat height of 45 cm is comfortable and the lack of a backrest allows various seating positions to be adopted.

In addition to comfortable seating, this chic concrete park bench can also be used to divide a site and even as protection against ram raids. The concrete strength makes it impossible to knock over the bank and makes the bank impervious to vandalism.

## **Specifications Concrete bench DeLuxe with bottom plate without backrest Anthracite**

Product code BB.DLA.OP.ZL Material seat Bamboo

Colour Anthracite lacquered, RAINumber of seats 4

180 x 30 cm

Seat height 45 cm Finishing base plate Smooth concrete