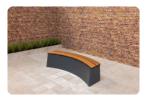

## Concrete bench DeLuxe with bottom plate without backrest Anthracite

Product code: BB.DLA.OP.ZL You are looking for a multifunctional addition to your garden, grounds or park. This concrete bench DeLuxe anthracite with base plate without backrest is the ideal addition. With its shiny anthracite colour and beautiful bamboo seating, you have seats and a safe separation in one. Because this park bench has no backrest, the concrete bench looks elegant and is at the same time extremely sturdy. Because the bench is painted anthracite, it is almost impossible to tell that the park bench is made of concrete.

Concrete bench combines sitting and safety

The entire park bench including base plate is cast from one piece of concrete. This ensures that the bench can always be placed firmly and stably. It also gives weeds no chance to settle around the bench, so the concrete bench always keeps its neat appearance. The seat height of 45 cm is comfortable and the lack of a backrest allows various seating positions to be adopted.

In addition to comfortable seating, this chic concrete park bench can also be used to divide a site and even as protection against ram raids. The concrete strength makes it impossible to knock over the bank and makes the bank impervious to vandalism.