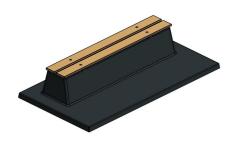

## Concrete bench DeLuxe with bottom plate without backrest Anthracite

Product code: BB.DLA.OP.ZL You are looking for a multifunctional addition to your garden, grounds or park. This concrete bench DeLuxe anthracite with base plate without backrest is the ideal addition. With its shiny anthracite colour and beautiful bamboo seating, you have seats and a safe separation in one. Because this park bench has no backrest, the concrete bench looks elegant and is at the same time extremely sturdy. Because the bench is painted anthracite, it is almost impossible to tell that the park bench is made of concrete.

Concrete bench combines sitting and safety

The entire park bench including base plate is cast from one piece of concrete. This ensures that the bench can always be placed firmly and stably. It also gives weeds no chance to settle around the bench, so the concrete bench always keeps its neat appearance. The seat height of 45 cm is comfortable and the lack of a backrest allows various seating positions to be adopted.

## **Specifications Concrete bench DeLuxe with bottom plate without backrest Anthracite**

Product code BB.DLA.OP.ZL Material seat Bamboo

Colour Anthracite lacquered, RAINumber of seats 4

180 x 30 cm

Seat height 45 cm Finishing base plate Smooth concrete