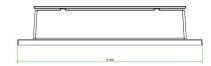

Diamantweg 22 NL - 5527 LC Hapert T. +31 497 - 36 08 08 info@HeBlad.com www.HeBlad.com

HeBlad www.HeBlad.com BB.DLA.OP.ZL gewicht ± 1200 KG.

Weight 1200 kg

Dimensions seat **Related products** 

BB.DLA.OV

PS.DLA.RT

PP.AR.BL

HB.FB.A