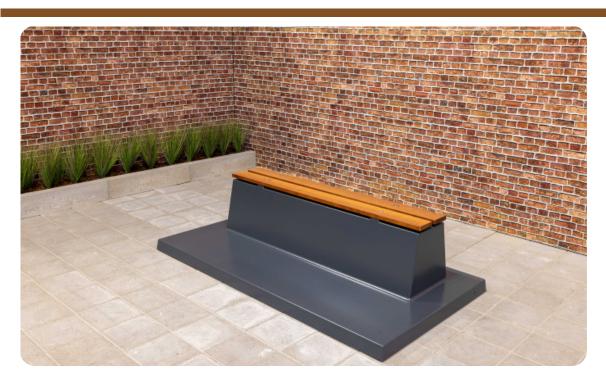

## Concrete bench DeLuxe with bottom plate without backrest Anthracite

Product code: BB.DLA.OP.ZL You are looking for a multifunctional addition to your garden, grounds or park. This concrete bench DeLuxe anthracite with base plate without backrest is the ideal addition. With its shiny anthracite colour and beautiful bamboo seating, you have seats and a safe separation in one. Because this park bench has no backrest, the concrete bench looks elegant and is at the same time extremely sturdy. Because the bench is painted anthracite, it is almost impossible to tell that the park bench is made of concrete.

Concrete bench combines sitting and safety

The entire park bench including base plate is cast from one piece of concrete. This ensures that the bench can always be placed firmly and stably. It also gives weeds no chance to settle around the bench, so the concrete bench always keeps its neat appearance. The seat height of 45 cm is comfortable and the lack of a backrest allows various seating positions to be adopted.

## **Specifications Concrete bench DeLuxe with bottom plate without backrest Anthracite**

Product code BB.DLA.OP.ZL Material seat Bamboo

Colour Anthracite lacquered, RAINumber of seats 4

180 x 30 cm

Seat height 45 cm Finishing base plate Smooth concrete