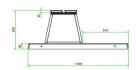

## **Specifications Concrete bench DeLuxe with bottom plate without backrest Anthracite**

Product code BB.DLA.OP.ZL Material seat Bamboo

Colour Anthracite lacquered, RAINumber of seats 4

180 x 30 cm

Seat height 45 cm Finishing base plate Smooth concrete