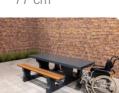

## Specifications Picnic table DeLuxe Natural Concrete Wheelchair accessible

PS.DL.RT

210 x 90 cm

7 cm

Natural concrete

210 x 187 x 77 cm

- Product code
- Colour Dimensions (L x W x H) Dimensions tabletop (L x W)
- Tabletop thickness
- Reliated products 77 cm