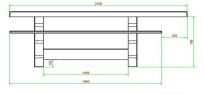

## Specifications Picnic table DeLuxe Natural Concrete Wheelchair accessible

PS.DL.RT

210 x 90 cm

7 cm

Natural concrete

210 x 187 x 77 cm

- Product code
- Colour Dimensions (L x W x H) Dimensions tabletop (L x W)
- Tabletop thickness
- Reliated products 77 cm