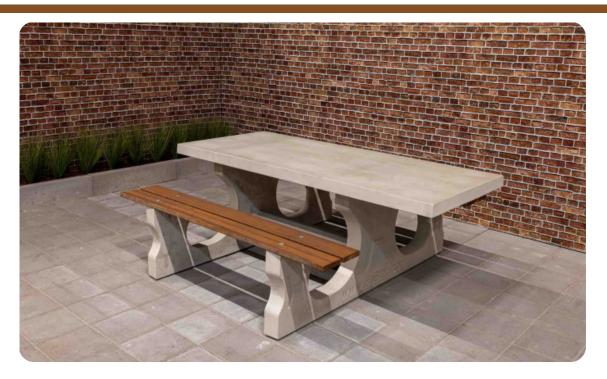

## Picnic table DeLuxe Natural Concrete Wheelchair accessible

Product code: PS.DL.RT The DeLuxe concrete picnic table from HeBlad is chic, sturdy and wheelchair-friendly. Like all other HeBlad products, HeBlad picnic sets are made from one piece of concrete, extremely strong and a true feast for the eyes. We believe that everyone should be able to sit at this beautiful set, so we made the DeLuxe concrete picnic set wheelchair accessible.

Special dimensions for wheelchair-friendly picnic table

To ensure that almost every wheelchair can actually sit at the picnic table instead of next to it, the tabletop has been placed higher and made longer. This gives a free space of 60 cm deep and 70 cm high at the end of the table. The overhang of the tabletop is extremely sturdy and can therefore withstand a blow.

Picnic set with bamboo seat gives a luxurious look

At HeBlad, DeLuxe stands for a refined seating area made of bamboo. The DeLuxe wheelchair accessible picnic set is made of extremely strong concrete and elegantly finished with bamboo seats. Just like concrete, bamboo is not sensitive to weather influences, so the materials remain beautiful and strong. The bamboo offers the user a soft surface for extra seating comfort. Various benches from HeBlad are also available in the DeLuxe version and can be perfectly combined with this picnic set. The picnic set DeLuxe anthracite concrete wheelchair accessible also fits nicely with the natural concrete version. Same specifications, but in a darker colour.