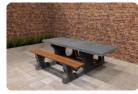

## Picnic table DeLuxe Natural Concrete Wheelchair accessible

Product code: PS.DL.RT The DeLuxe concrete picnic table from HeBlad is chic, sturdy and wheelchair-friendly. Like all other HeBlad products, HeBlad picnic sets are made from one piece of concrete, extremely strong and a true feast for the eyes. We believe that everyone should be able to sit at this beautiful set, so we made the DeLuxe concrete picnic set wheelchair accessible.

Special dimensions for wheelchair-friendly picnic table

To ensure that almost every wheelchair can actually sit at the picnic table instead of next to it, the tabletop has been placed higher and made longer. This gives a free space of 60 cm deep and 70 cm high at the end of the table. The overhang of the tabletop is extremely sturdy and can therefore withstand a blow.

Picnic set with bamboo seat gives a luxurious look

At HeBlad, DeLuxe stands for a refined seating area made of bamboo. The DeLuxe wheelchair accessible picnic set is made of extremely strong concrete and elegantly finished with bamboo seats. Just like concrete, bamboo is not sensitive to weather influences, so the materials remain beautiful and strong. The bamboo offers the user a soft surface for extra seating comfort. Various benches from HeBlad are also available in the DeLuxe version and can be perfectly combined with this picnic set. The picnic set DeLuxe anthracite concrete wheelchair accessible also fits nicely with the natural concrete version. Same specifications, but in a darker colour.