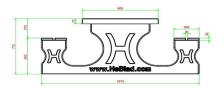

Special dimensions for wheelchair-friendly picnic table

To ensure that almost every wheelchair can actually sit at the picnic table instead of next to it, the tabletop has been placed higher and made longer. This gives a free space of 60 cm deep and 70 cm high at the end of the table. The overhang of the tabletop is extremely sturdy and can therefore withstand a blow.

## Specifications Picnic table DeLuxe Natural Concrete Wheelchair accessible

PS.DL.RT

210 x 90 cm

7 cm

Natural concrete

210 x 187 x 77 cm

- Product code
- Colour Dimensions (L x W x H) Dimensions tabletop (L x W)
- Tabletop thickness
- Reliated products 77 cm