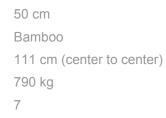

## Specifications Picnic table DeLuxe Natural Concrete Wheelchair accessible

PS.DL.RT

210 x 90 cm

7 cm

Natural concrete

210 x 187 x 77 cm

- Product code
- Colour Dimensions (L x W x H) Dimensions tabletop (L x W)
- Tabletop thickness
- Reliated products 77 cm