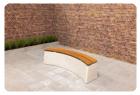

Concrete benches in different shapes

HWhat do you think of the standard anthracite oval concrete bench? A sturdy concrete bench, lacquered with the same two-component paint in anthracite colour in a playful oval shape. Robustness with a chic finish. The standard anthracite concrete bench is recommended if you like the colour anthracite, but prefer straight shapes. So vary in shape or decoration, but alternating in colour is of course also possible.

## Dimensions seat **Related products**

BB.DLA.OP

BB.PB.OP

BB.DL.OV