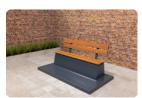

## Concrete bench DeLuxe with backrest Anthracite

Product code: BB.DLA.ML

Do you also like to offer you and your visitors comfortable seating? The Concrete Bench DeLuxe Anthracite with backrest provides seating pleasure and is a beautiful addition to your site. The base is made of robust concrete, but is chicly finished with two-component paint in anthracite. The sleek anthracite colour matches perfectly with the bamboo from which the backrest and seating area are made. The concrete, paint and bamboo are suitable to be left outside for years without the concrete bench becoming weathered. HeBlad products are specifically designed for outdoor installation.

## **Specifications Concrete bench DeLuxe with backrest** Anthracite

Product code BB.DLA.ML Material seat Bamboo Colour

Anthracite lacquered, RAISeating corner 7016 103 degrees Number of seats 4

Dimensions (L x W x H) 180 x 45 x 95 cm Weight 630 kg