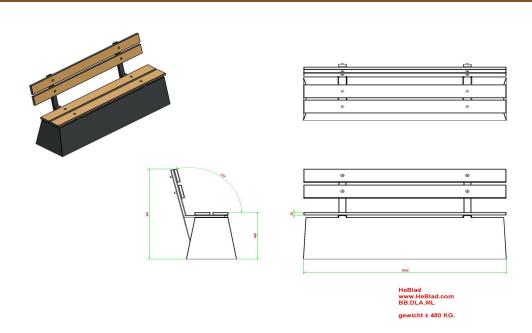

## Concrete bench DeLuxe with backrest Anthracite

Product code: BB.DLA.ML

Do you also like to offer you and your visitors comfortable seating? The Concrete Bench DeLuxe Anthracite with backrest provides seating pleasure and is a beautiful addition to your site. The base is made of robust concrete, but is chicly finished with two-component paint in anthracite. The sleek anthracite colour matches perfectly with the bamboo from which the backrest and seating area are made. The concrete, paint and bamboo are suitable to be left outside for years without the concrete bench becoming weathered. HeBlad products are specifically designed for outdoor installation.

## **Specifications Concrete bench DeLuxe with backrest** Anthracite

Product code BB.DLA.ML Material seat Bamboo Colour

Anthracite lacquered, RAISeating corner 7016 103 degrees Number of seats 4

Dimensions (L x W x H) 180 x 45 x 95 cm Weight 630 kg

Seat height 48,5 cm

180 x 30 cm