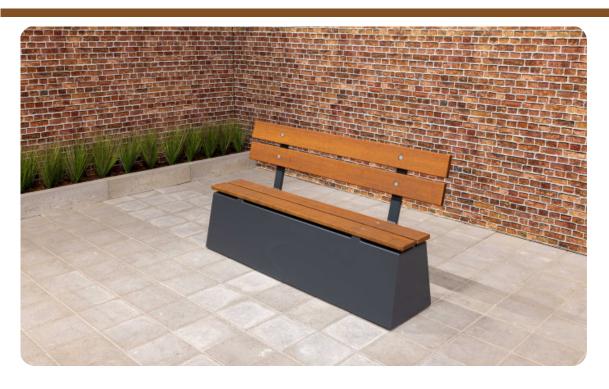

## Concrete bench DeLuxe with backrest Anthracite

Product code: BB.DLA.ML

Do you also like to offer you and your visitors comfortable seating? The Concrete Bench DeLuxe Anthracite with backrest provides seating pleasure and is a beautiful addition to your site. The base is made of robust concrete, but is chicly finished with two-component paint in anthracite. The sleek anthracite colour matches perfectly with the bamboo from which the backrest and seating area are made. The concrete, paint and bamboo are suitable to be left outside for years without the concrete bench becoming weathered. HeBlad products are specifically designed for outdoor installation.

## **Specifications Concrete bench DeLuxe with backrest** Anthracite

Product code BB.DLA.ML Material seat Bamboo Colour

Anthracite lacquered, RAISeating corner 7016 103 degrees Number of seats 4

Dimensions (L x W x H) 180 x 45 x 95 cm Weight 630 kg