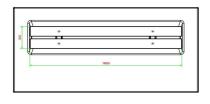

# Specifications Bench DeLuxe with bottom plate without backrest Natural Concrete

Product code BB.DL.OP.ZL Material seat Bamboo

Colour Natural concrete Number of seats 4

Dimensions (L x W x H) 219,5 x 119 x 56,5 cm Dimensions base plate (L x W 19H5) x 119 x 8 cm

Seat height 45 cm Finishing base plate Smooth concrete

Dimensions seat 180 x 30 cm Weight 1200 kg