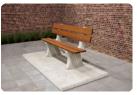

### Bench DeLuxe with bottom plate without backrest **Natural Concrete**

Product code: BB.DL.OP.ZL We see the concrete bench everywhere these days. In the park, on a cycle route, on a playground, in the forrest or on a schoolyard. A concrete bench is a perfect place to take a break, enjoy company outside and enjoy nature. On this website you can find more information about this concrete bench, its variants and matching products.

Different variants of the concrete bench

The concrete bench is available in different colours. This set is in the colour Natural Concrete. The other colours are: Anthracite and Anthracite-Concrete. This variant in Natural Concrete has a base plate and no backrest. Of course we also have benches with backrests in our range. As well as picnic sets and benches with a curve.

Sustainable bench

This concrete bench is our DeLuxe bench. The seat is made of high-quality

**HeBlad BV** 

Diamantweg 22 NL - 5527 LC Hapert T. +31 497 - 36 08 08 info@HeBlad.com www.HeBlad.com

pressed bamboo. Bamboo is a type of wood that grows very quickly and is sustainable and very durable. The material is also quite tough. Ideal for our benches.

# Specifications Bench DeLuxe with bottom plate without backrest Natural Concrete

Product code BB.DL.OP.ZL Material seat Bamboo

Colour Natural concrete Number of seats 4

Dimensions (L x W x H) 219,5 x 119 x 56,5 cm Dimensions base plate (L x W 19H5) x 119 x 8 cm

Seat height 45 cm Finishing base plate Smooth concrete

Dimensions seat 180 x 30 cm Weight 1200 kg