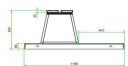

# Specifications Bench DeLuxe with bottom plate without backrest Natural Concrete

Product code BB.DL.OP.ZL Material seat Bamboo

Colour Natural concrete Number of seats 4

Dimensions (L x W x H) 219,5 x 119 x 56,5 cm Dimensions base plate (L x W 19H5) x 119 x 8 cm

Seat height 45 cm Finishing base plate Smooth concrete

Dimensions seat 180 x 30 cm Weight 1200 kg