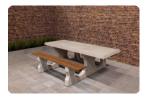

### Bench DeLuxe with bottom plate without backrest **Natural Concrete**

Product code: BB.DL.OP.ZL We see the concrete bench everywhere these days. In the park, on a cycle route, on a playground, in the forrest or on a schoolyard. A concrete bench is a perfect place to take a break, enjoy company outside and enjoy nature. On this website you can find more information about this concrete bench, its variants and matching products.

Different variants of the concrete bench

The concrete bench is available in different colours. This set is in the colour Natural Concrete. The other colours are: Anthracite and Anthracite-Concrete. This variant in Natural Concrete has a base plate and no backrest. Of course we also have benches with backrests in our range. As well as picnic sets and benches with a curve.

Sustainable bench

This concrete bench is our DeLuxe bench. The seat is made of high-quality

**HeBlad BV** 

Diamantweg 22 NL - 5527 LC Hapert T. +31 497 - 36 08 08 info@HeBlad.com www.HeBlad.com

pressed bamboo. Bamboo is a type of wood that grows very quickly and is sustainable and very durable. The material is also quite tough. Ideal for our benches.