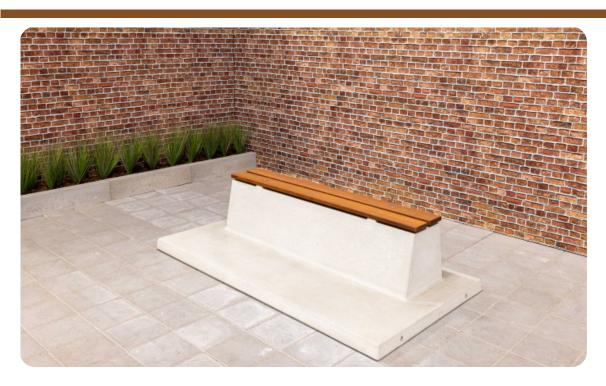

### Bench DeLuxe with bottom plate without backrest **Natural Concrete**

Product code: BB.DL.OP.ZL We see the concrete bench everywhere these days. In the park, on a cycle route, on a playground, in the forrest or on a schoolyard. A concrete bench is a perfect place to take a break, enjoy company outside and enjoy nature. On this website you can find more information about this concrete bench, its variants and matching products.

Quality of the concrete bench

Because the HeBlad concrete bench, like the other concrete products, is made of very strong concrete, the concrete bench is solid and strong and destruction is hardly possible. Because of the concrete base plate that forms a whole with this concrete bench, you will have much less trouble with dirt, grass or mud under your bench. And rubbish is easier to sweep away and clean up than on a grass or forrest surface, for example.

Different variants of the concrete bench

The concrete bench is available in different colours. This set is in the colour Natural Concrete. The other colours are: Anthracite and Anthracite-Concrete. This variant in Natural Concrete has a base plate and no backrest. Of course we also have benches with backrests in our range. As well as picnic sets and benches with a curve.

Sustainable bench

This concrete bench is our DeLuxe bench. The seat is made of high-quality

**HeBlad BV** 

Diamantweg 22 NL - 5527 LC Hapert T. +31 497 - 36 08 08 info@HeBlad.com www.HeBlad.com

pressed bamboo. Bamboo is a type of wood that grows very quickly and is sustainable and very durable. The material is also quite tough. Ideal for our benches.

These benches with a fixed base plate will be located at ground level. When the sand bed is ready at height, we can place the bench in the right place with the crane, provided this is within 5 meters of our truck.

# Specifications Bench DeLuxe with bottom plate without backrest Natural Concrete

Product code BB.DL.OP.ZL Material seat Bamboo

Colour Natural concrete Number of seats 4

Dimensions (L x W x H) 219,5 x 119 x 56,5 cm Dimensions base plate (L x W 19H5) x 119 x 8 cm

Seat height 45 cm Finishing base plate Smooth concrete

Dimensions seat 180 x 30 cm Weight 1200 kg