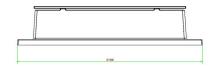

Diamantweg 22 NL - 5527 LC Hapert T. +31 497 - 36 08 08 info@HeBlad.com www.HeBlad.com

HeBlad www.HeBlad.com BB.DL.OP.ZL gewicht ± 1200 KG.

# Specifications Bench DeLuxe with bottom plate without backrest Natural Concrete

Product code BB.DL.OP.ZL Material seat Bamboo

Colour Natural concrete Number of seats 4

Dimensions (L x W x H) 219,5 x 119 x 56,5 cm Dimensions base plate (L x W 19H5) x 119 x 8 cm

Seat height 45 cm Finishing base plate Smooth concrete

Dimensions seat 180 x 30 cm Weight 1200 kg