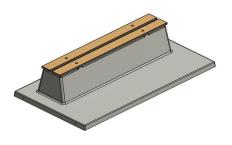

### Bench DeLuxe with bottom plate without backrest **Natural Concrete**

Product code: BB.DL.OP.ZL We see the concrete bench everywhere these days. In the park, on a cycle route, on a playground, in the forrest or on a schoolyard. A concrete bench is a perfect place to take a break, enjoy company outside and enjoy nature. On this website you can find more information about this concrete bench, its variants and matching products.

# Specifications Bench DeLuxe with bottom plate without backrest Natural Concrete

Product code BB.DL.OP.ZL Material seat Bamboo

Colour Natural concrete Number of seats 4

Dimensions (L x W x H) 219,5 x 119 x 56,5 cm Dimensions base plate (L x W 19H5) x 119 x 8 cm

Seat height 45 cm Finishing base plate Smooth concrete

Dimensions seat 180 x 30 cm Weight 1200 kg