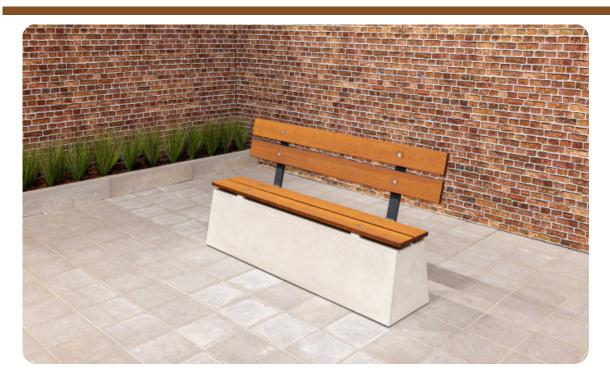

## Bench DeLuxe with backrest Natural Concrete

Product code: BB.DL.ML

DeLuxe at HeBlad means that the seat is made of high-quality bamboo. Comfortable to sit on, a pleasure to the eyes and resistant to all weather influences. In addition to a bamboo seat, this DeLuxe concrete bench is also equipped with a bamboo backrest. A real eye-catcher on your site. The concrete bench is executed in natural concrete, cast from one piece of robust material. The seat and backrest are firmly mounted onto the concrete. To give the bench more strength to the surface, we recommend that you place the concrete bench on a base plate.

## **Specifications Bench DeLuxe with backrest Natural Concrete**

Product codeBB.DL.MLMaterial seatBambooColourNatural concreteSeating corner103 degrees

Dimensions (L x W x H) 180 x 45 x 95 cm Number of seats 4

Seat height 48,5 cm Weight 630 kg

Dimensions seat 180 x 30 cm