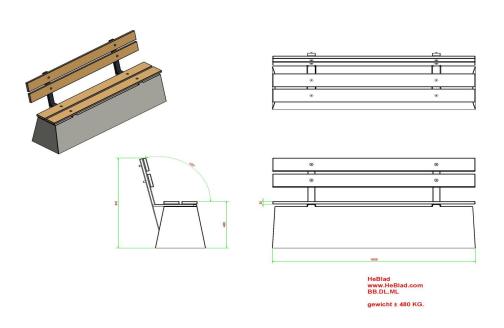

## Bench DeLuxe with backrest Natural Concrete

Product code: BB.DL.ML

DeLuxe at HeBlad means that the seat is made of high-quality bamboo. Comfortable to sit on, a pleasure to the eyes and resistant to all weather influences. In addition to a bamboo seat, this DeLuxe concrete bench is also equipped with a bamboo backrest. A real eye-catcher on your site. The concrete bench is executed in natural concrete, cast from one piece of robust material. The seat and backrest are firmly mounted onto the concrete. To give the bench more strength to the surface, we recommend that you place the concrete bench on a base plate.

## **Specifications Bench DeLuxe with backrest Natural Concrete**

Product codeBB.DL.MLMaterial seatBambooColourNatural concreteSeating corner103 degrees

Dimensions (L x W x H) 180 x 45 x 95 cm Number of seats 4

Seat height 48,5 cm Weight 630 kg

Dimensions seat 180 x 30 cm