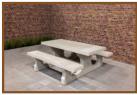

## Picnic table Standard XL Natural Concrete

Product code: PS.ST.XL

This concrete table is very large and has a exceptionally strong construction. The fact that the legs and the seats are moulded together with the table plate it is almost impossible for the user to move the table and that means also that it is vandal proof.

There are a lot of places where this picnic table can be useful. This table is very convenient for sporting clubs, because a complete football team can sit at it, but also for schools to take some outdoor lesson in good weather. Of course this table is not only suitable for outside lesson but also ideal for an enjoyable get together.

## **Specifications Picnic table Standard XL Natural Concrete**

Product code
Colour
Dimensions (L x W x H)
Dimensions tabletop (L x W)

Height tabletop Related products PS.ST.XL Natural concrete 450 x 192 x 75 cm 450 x 90 cm 74.7 cm Tabletop thickness
Seat height
Weight
Material seat
Distance legs

7.2 cm 49.7 cm 2100 kg Beton 354,5 cm (center to center)

PS.STA.XL

PS.DL.RT

OP.PS

PS.ST