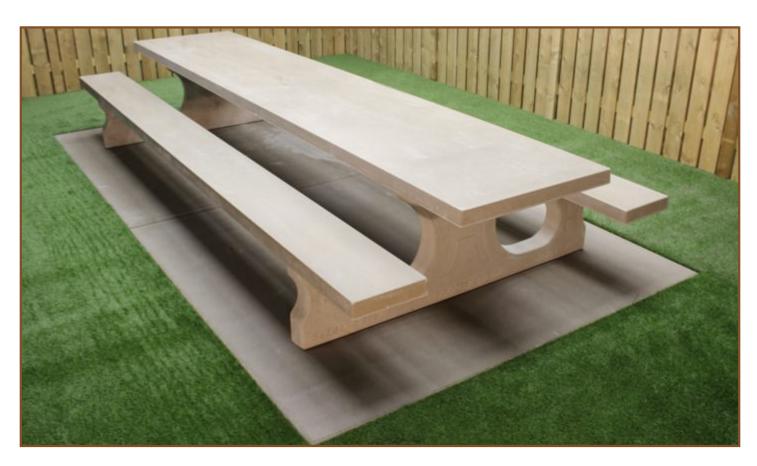

## Picnic table Standard XL Natural Concrete

Product code: PS.ST.XL

This concrete table is very large and has a exceptionally strong construction. The fact that the legs and the seats are moulded together with the table plate it is almost impossible for the user to move the table and that means also that it is vandal proof.

There are a lot of places where this picnic table can be useful. This table is very convenient for sporting clubs, because a complete football team can sit at it, but also for schools to take some outdoor lesson in good weather. Of course this table is not only suitable for outside lesson but also ideal for an enjoyable get together.

## **Specifications Picnic table Standard XL Natural Concrete**

Product code
Colour
Dimensions (L x W x H)
Dimensions tabletop (L x W)

Height tabletop Related products PS.ST.XL Natural concrete 450 x 192 x 75 cm 450 x 90 cm 74.7 cm Tabletop thickness
Seat height
Weight
Material seat
Distance legs

7.2 cm 49.7 cm 2100 kg Beton 354,5 cm (center to center)

PS.STA.XL

PS.DL.RT

OP.PS

PS.ST