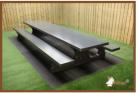

## Picnic table Standard XL Natural Concrete

Product code: PS.ST.XL

This concrete table is very large and has a exceptionally strong construction. The fact that the legs and the seats are moulded together with the table plate it is almost impossible for the user to move the table and that means also that it is vandal proof.

There are a lot of places where this picnic table can be useful. This table is very convenient for sporting clubs, because a complete football team can sit at it, but also for schools to take some outdoor lesson in good weather. Of course this table is not only suitable for outside lesson but also ideal for an enjoyable get together.