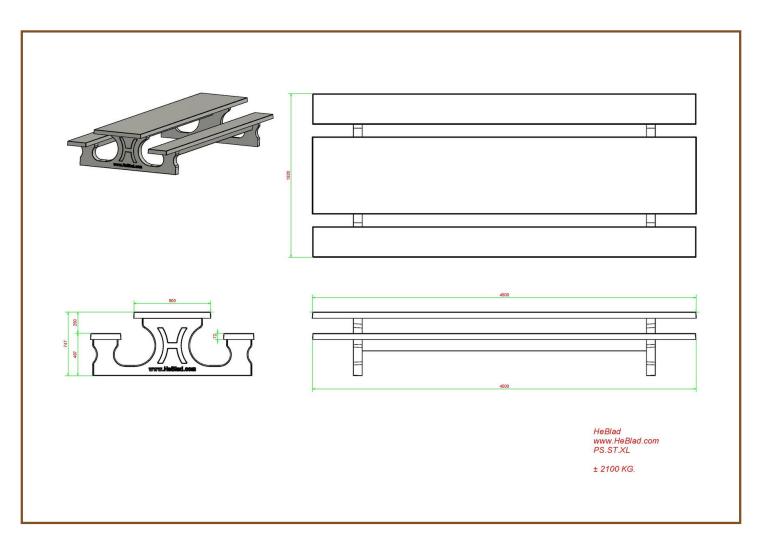

## **Specifications Picnic table Standard XL Natural Concrete**

Product code
Colour
Dimensions (L x W x H)
Dimensions tabletop (L x W)

Height tabletop Related products PS.ST.XL Natural concrete 450 x 192 x 75 cm 450 x 90 cm 74.7 cm Tabletop thickness
Seat height
Weight
Material seat
Distance legs

7.2 cm 49.7 cm 2100 kg Beton 354,5 cm (center to center)

PS.STA.XL

PS.DL.RT

OP.PS

PS.ST