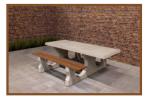

## Picnic table Standard XL Natural Concrete

Product code: PS.ST.XL

This concrete table is very large and has a exceptionally strong construction. The fact that the legs and the seats are moulded together with the table plate it is almost impossible for the user to move the table and that means also that it is vandal proof.

There are a lot of places where this picnic table can be useful. This table is very convenient for sporting clubs, because a complete football team can sit at it, but also for schools to take some outdoor lesson in good weather. Of course this table is not only suitable for outside lesson but also ideal for an enjoyable get together.