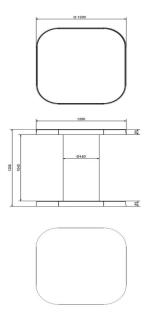

# **Specifications High Table Natural Concrete**

Product code HB.ST Height tabletop 113 cm

Colour Natural concrete Tabletop thickness 8,5 cm

Dimensions (L x W x H) 120 x 120 x 113 cm Weight 985 kg

120 x 120 cm