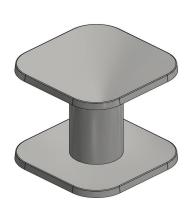

### **High Table Natural Concrete**

Product code: HB.ST

This standing table is cast from one piece of concrete and is particularly strong and heavy. Blowing over, theft or vandalism are not things you'll have to worry about. It is an ideal piece of furniture for the schoolyard, at your catering facility, on your terrace, in the park or even in your garden. The top is the same size as the bottom. The table is sturdy, solid and also beautiful to look at. This concrete standing table will invite people everywhere outside to take a break and have something to eat, a drink or a chat.

The concrete standing table specifications

You have come to expect quality from us, and our standing table is no exception to this rule. It's evident from the specifications:

- Extra sturdy and solid: cast from one piece of concrete.
- Resistant to all weather conditions and easy to clean.
- Almost 1000 kilos heavy, so it cannot be blown over or stolen.
- Dimensions: 120x120x113 centimeters.
- A stylish table that will be used extensively in various outdoor situations.