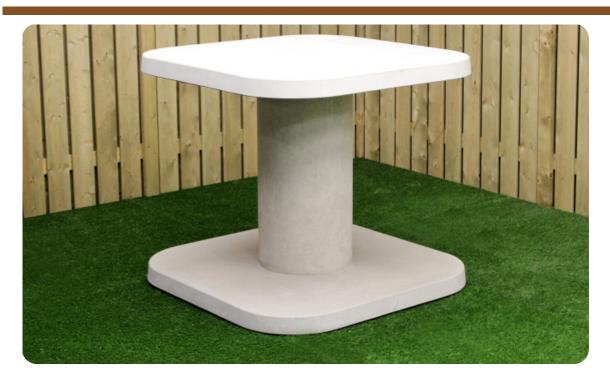

### **High Table Natural Concrete**

Product code: HB.ST

This standing table is cast from one piece of concrete and is particularly strong and heavy. Blowing over, theft or vandalism are not things you'll have to worry about. It is an ideal piece of furniture for the schoolyard, at your catering facility, on your terrace, in the park or even in your garden. The top is the same size as the bottom. The table is sturdy, solid and also beautiful to look at. This concrete standing table will invite people everywhere outside to take a break and have something to eat, a drink or a chat.

The concrete standing table specifications

You have come to expect quality from us, and our standing table is no exception to this rule. It's evident from the specifications:

- Extra sturdy and solid: cast from one piece of concrete.
- Resistant to all weather conditions and easy to clean.
- Almost 1000 kilos heavy, so it cannot be blown over or stolen.
- Dimensions: 120x120x113 centimeters.
- A stylish table that will be used extensively in various outdoor situations.

# **Specifications High Table Natural Concrete**

Product code HB.ST Height tabletop 113 cm

Colour Natural concrete Tabletop thickness 8,5 cm

Dimensions (L x W x H) 120 x 120 x 113 cm Weight 985 kg

120 x 120 cm