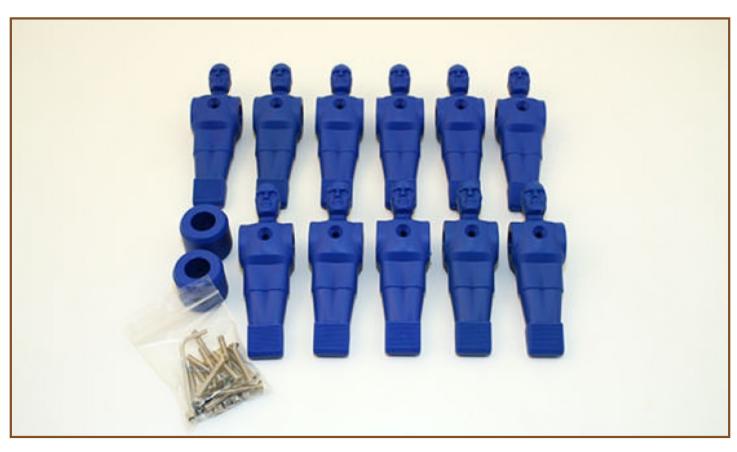

## Set of blue players with 2 push blocks

Product code: HB.FBP.Blue

Complete set of table football players. Consisting of 11 figures and 2 blocks, left and right to the goalkeeper, in blue colour. Suitable for football games with rods of 16 mm.

For fixing, 13 bolts and lock nuts in A4 quality are included. Not only stainless steel, but also suitable in a salty environment. Also the Allen key is included in this set.

The playing figures are tested to be unbreakable, therefore very useful for heavy circumstances.